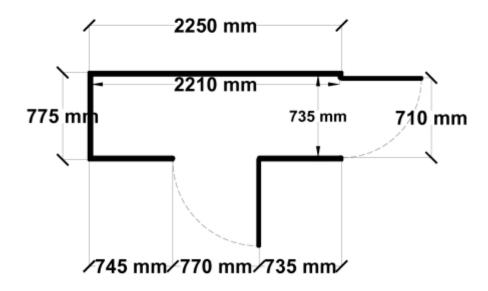

## Floor Plan

Equivalent color names listed are Trademarks of Bluescope Steel Limited and are only used for comparison. The use of color names indicates no more than color equivalency.

| Model                  | G08H123H1              |  |  |
|------------------------|------------------------|--|--|
| Roof type              | Gable                  |  |  |
| Exterior dimension     | 775mm x 2250mm         |  |  |
| Interior dimension     | 735mm x 2210mm         |  |  |
| Height @ wall          | 1900mm                 |  |  |
| Height @ ridge         | 2090mm                 |  |  |
| Primary door type      | Single Hinged          |  |  |
| Primary door height    | 1845mm                 |  |  |
| Primary door opening   | 720mm                  |  |  |
| Secondary door type    | Single Hinged          |  |  |
| Secondary door height  | 1845mm                 |  |  |
| Secondary door opening | 770mm                  |  |  |
| Area                   | 1.74sq mt              |  |  |
| Slab size              | 900mm x 2375mm x 100mm |  |  |