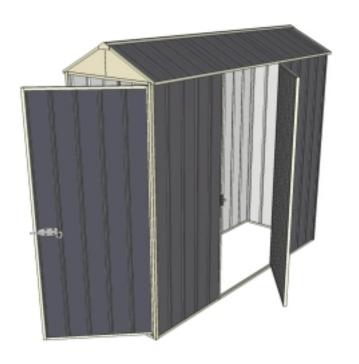

Equivalent color names listed are Trademarks of Bluescope Steel Limited and are only used for comparison. The use of color names indicates no more than color equivalency.

| Model                  | G08H123H1              |  |  |
|------------------------|------------------------|--|--|
| Roof type              | Gable                  |  |  |
| Exterior dimension     | 775mm x 2250mm         |  |  |
| Interior dimension     | 735mm x 2210mm         |  |  |
| Height @ wall          | 1900mm                 |  |  |
| Height @ ridge         | 2090mm                 |  |  |
| Primary door type      | Single Hinged          |  |  |
| Primary door height    | 1845mm                 |  |  |
| Primary door opening   | 720mm                  |  |  |
| Secondary door type    | Single Hinged          |  |  |
| Secondary door height  | 1845mm                 |  |  |
| Secondary door opening | 770mm                  |  |  |
| Area                   | 1.74sq mt              |  |  |
| Slab size              | 900mm x 2375mm x 100mm |  |  |

## **Features**

- 1.9m wall height for more head room
- All holes pre-drilled for easy assembly
- Mid-wall frame for extra strength
- Your shed will arrive in 5 boxes, with no box greater than 25kg
- Easy to follow video enhanced instructions.