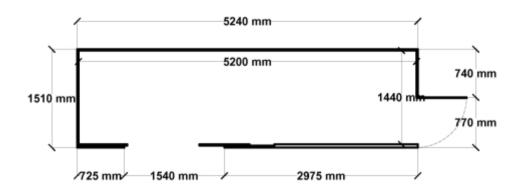

Equivalent color names listed are Trademarks of Bluescope Steel Limited and are only used for comparison. The use of color names indicates no more than color equivalency.

| Model                  | S15H152S22              |  |  |
|------------------------|-------------------------|--|--|
| Roof type              | Skillion                |  |  |
| Exterior dimension     | 1510mm x 5240mm         |  |  |
| Interior dimension     | 1440mm x 5200mm         |  |  |
| Height @ wall          | 1900mm                  |  |  |
| Height @ ridge         | 2100mm                  |  |  |
| Primary door type      | Single Hinged           |  |  |
| Primary door height    | 1845mm                  |  |  |
| Primary door opening   | 770mm                   |  |  |
| Secondary door type    | Double Sliding          |  |  |
| Secondary door height  | 1870mm                  |  |  |
| Secondary door opening | 1440mm                  |  |  |
| Area                   | 7.91sq mt               |  |  |
| Slab size              | 1635mm x 5365mm x 100mm |  |  |

## Floor Plan