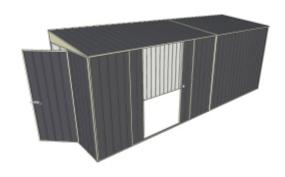

Equivalent color names listed are Trademarks of Bluescope Steel Limited and are only used for comparison. The use of color names indicates no more than color equivalency.

| Model                  | S15H152S22              |  |  |
|------------------------|-------------------------|--|--|
| Roof type              | Skillion                |  |  |
| Exterior dimension     | 1510mm x 5240mm         |  |  |
| Interior dimension     | 1440mm x 5200mm         |  |  |
| Height @ wall          | 1900mm                  |  |  |
| Height @ ridge         | 2100mm                  |  |  |
| Primary door type      | Single Hinged           |  |  |
| Primary door height    | 1845mm                  |  |  |
| Primary door opening   | 770mm                   |  |  |
| Secondary door type    | Double Sliding          |  |  |
| Secondary door height  | 1870mm                  |  |  |
| Secondary door opening | 1440mm                  |  |  |
| Area                   | 7.91sq mt               |  |  |
| Slab size              | 1635mm x 5365mm x 100mm |  |  |

## **Features**

- 1.9m wall height for more head room
- All holes pre-drilled for easy assembly
- Mid-wall frame for extra strength
- Your shed will arrive in 9 boxes, with no box greater than 25kg
- Easy to follow video enhanced instructions.