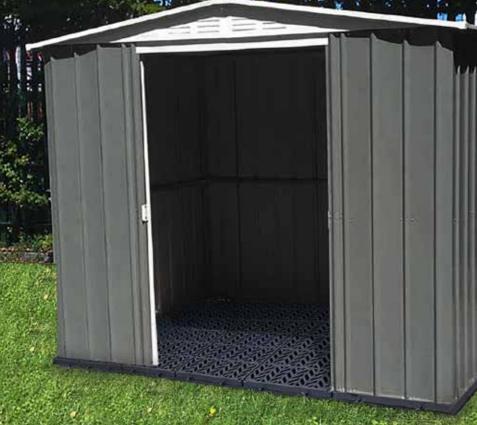

Matrix Fast Floor is suitable to be used as a shed floor or parking area for a boat, caravan or trailer.

NOTE: The use of weed mat under the panels is highly recommended

- · Great for attics and basements
- · Resistant to UV & most chemicals · Excellent for long term storage

Matrix Fast Floor is a light, quick, easy and cost effective flooring system in many ways superior to concrete.