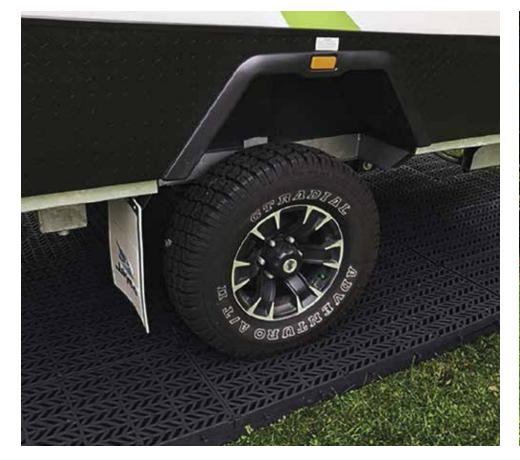

Matrix Fast Floor is suitable to be used as a shed floor or parking area for a boat, caravan or trailer.

NOTE: The use of weed mat under the panels is highly recommended

- · Great for attics and basements
- · Resistant to UV & most chemicals · Excellent for long term storage

Matrix Fast Floor is a light, quick, easy and cost effective flooring system in many ways superior to concrete.