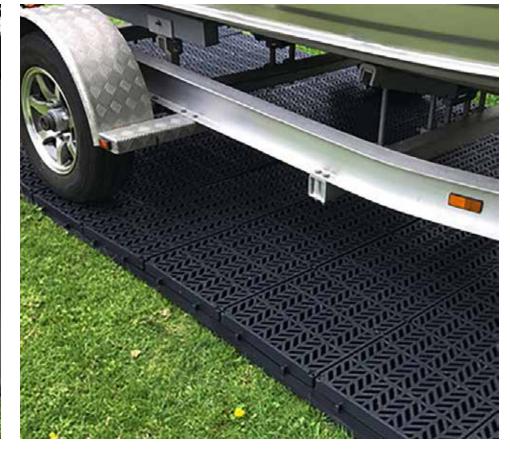

Matrix Fast Floor is suitable to be used as a shed floor or parking area for a boat, caravan or trailer.

NOTE: The use of weed mat under the panels is highly recommended

- · Great for attics and basements
- · Resistant to UV & most chemicals · Excellent for long term storage

Matrix Fast Floor is a light, quick, easy and cost effective flooring system in many ways superior to concrete.