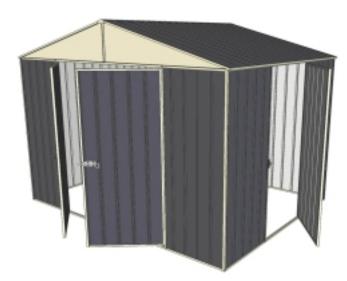

## Features

- 1.9m wall height for more head room
- All holes pre-drilled for easy assembly
- Mid-wall frame for extra strength
- Your shed will arrive in 6 boxes, with no box greater than 25kg
- Easy to follow video enhanced instructions.