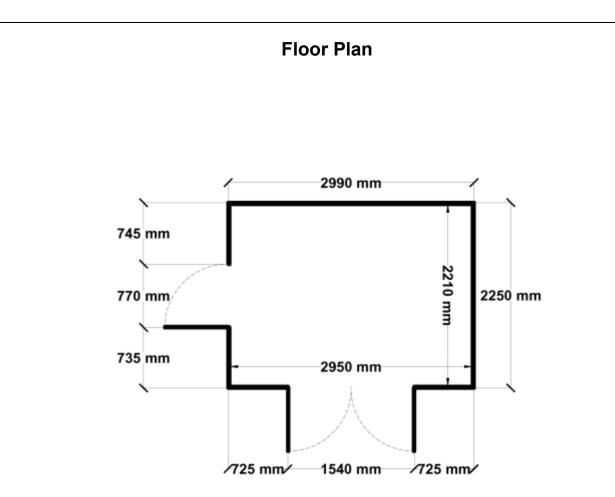

Equivalent color names listed are Trademarks of Bluescope Steel Limited and are only used for comparison. The use of color names indicates no more than color equivalency.

| Model                  | G30H223H1               |
|------------------------|-------------------------|
| Roof type              | Gable                   |
| Exterior dimension     | 2990mm x 2250mm         |
| Interior dimension     | 2950mm x 2210mm         |
| Height @ wall          | 1900mm                  |
| Height @ ridge         | 2300mm                  |
| Primary door type      | Double Hinged           |
| Primary door height    | 1845mm                  |
| Primary door opening   | 1540mm                  |
| Secondary door type    | Single Hinged           |
| Secondary door height  | 1845mm                  |
| Secondary door opening | 770mm                   |
| Area                   | 6.73sq mt               |
| Slab size              | 3115mm x 2375mm x 100mm |