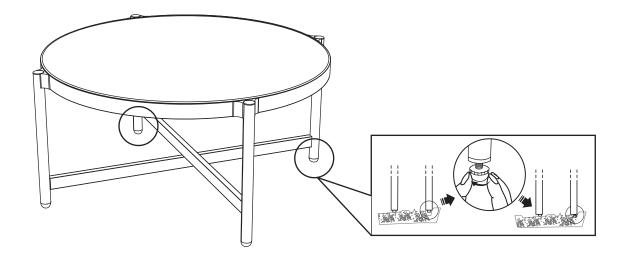

3 Turn coffee table upside down and your table is ready to use.

| PARTS LIST |       |            |  |  |  |
|------------|-------|------------|--|--|--|
| CODE       | PARTS | QTY.       |  |  |  |
| #1         | Tabl  | le top 1PC |  |  |  |
| #2         | Leg   | 1PC        |  |  |  |
| #3         | Leg   | 1PC        |  |  |  |

3 Turn coffee table upside down and your table is ready to use.