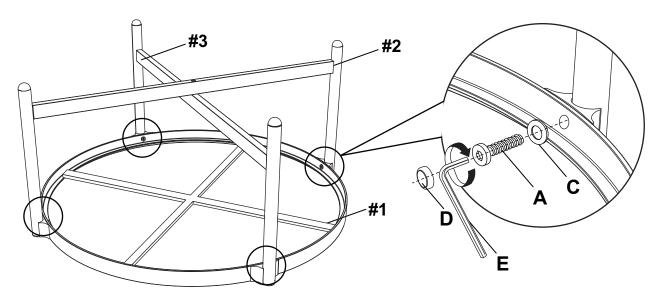

| PARTS LIST |       |           |      |  |  |
|------------|-------|-----------|------|--|--|
| CODE       | PARTS |           | QTY. |  |  |
| #1         |       | Table Rim | 1PC  |  |  |
| #2         |       | Leg       | 1PC  |  |  |
| #3         |       | Leg       | 1PC  |  |  |

|      | HARDWARE LIST |      |
|------|---------------|------|
| CODE | PARTS         | QTY. |
| A    | Bolts         | 4PCS |
| В    | Bolt          | 1PC  |
| С    | Washer        | 5PCS |
| D    | Сар           | 5PCS |
| E    | Allen Key     | 1PC  |

Use Allen Key (E) to fix table legs (#2&#3) to table rim (#1) with bolt (A) and washer (C). Cover with cap (D).

Use Allen Key (E) to fix table legs (#2&#3) together with bolt (B) and washer (C). Cover with cap (D).