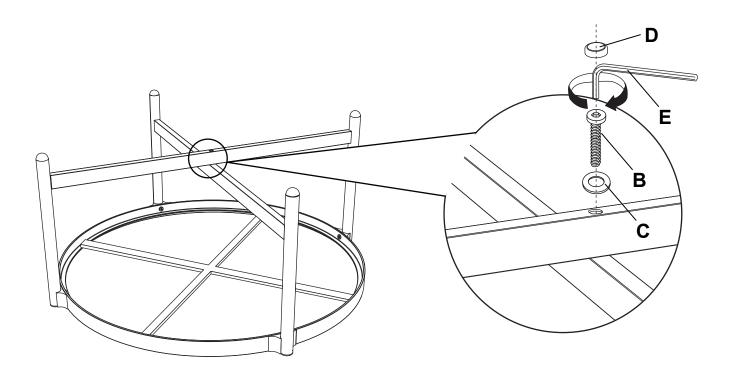

Use Allen Key (E) to fix table legs (#2&#3) to table rim (#1) with bolt (A) and washer (C). Cover with cap (D).

Use Allen Key (E) to fix table legs (#2&#3) together with bolt (B) and washer (C). Cover with cap (D).