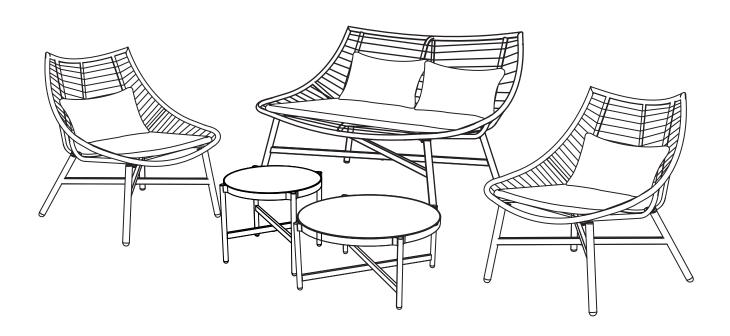

## RATTAN ALUMINUM HELSINKI 5PC SETTING ASSEMBLY INSTRUCTIONS Item No. 0352947 / 0352948

| PARTS LIST |       |           |      |  |  |
|------------|-------|-----------|------|--|--|
| CODE       | PARTS |           | QTY. |  |  |
| #1         |       | Table Rim | 1PC  |  |  |
| #2         |       | Leg       | 1PC  |  |  |
| #3         |       | Leg       | 1PC  |  |  |

|      | HARDWARE LIST |      |
|------|---------------|------|
| CODE | PARTS         | QTY. |
| A    | Bolts         | 4PCS |
| В    | Bolt          | 1PC  |
| С    | Washer        | 5PCS |
| D    | Сар           | 5PCS |
| E    | Allen Key     | 1PC  |