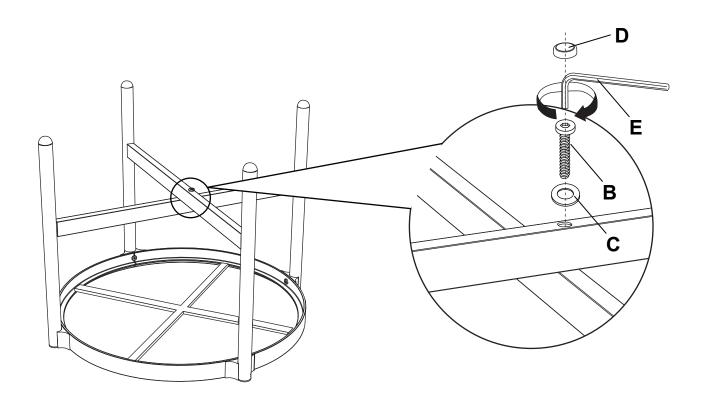

Use Allen Key (E) to fix table legs (#2&#3) to table rim (#1) with bolt (A) and washer (C). Cover with cap (D).

Use Allen Key (E) to fix table legs (#2&#3) together with bolt (B) and washer (C). Cover with cap (D).

Use Allen Key (E) to fix table legs (#2&#3) to table top (#1) with bolt (A) and washer (C). Cover with cap (D).

Use Allen Key (E) to fix table legs (#2&#3) together with bolt (B) and washer (C). Cover with cap (D).