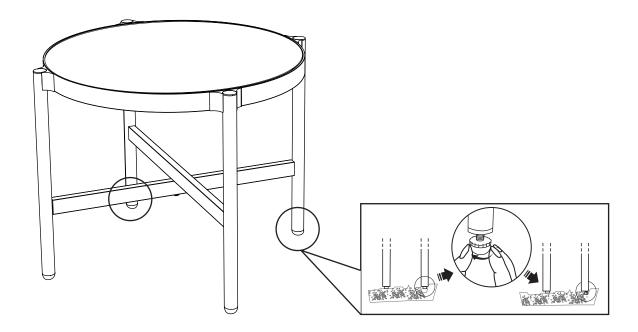

3 Turn coffee table upside down and your table is ready to use.

| PARTS LIST |       |            |  |  |  |
|------------|-------|------------|--|--|--|
| CODE       | PARTS | QTY.       |  |  |  |
| #1         | Tabl  | le top 1PC |  |  |  |
| #2         | Leg   | 1PC        |  |  |  |
| #3         | Leg   | 1PC        |  |  |  |

3 Turn coffee table upside down and your table is ready to use.