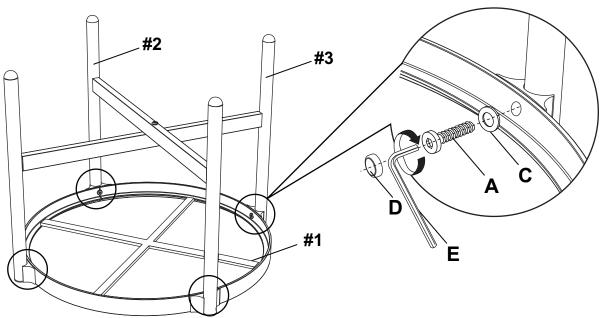

| PARTS LIST |       |           |      |  |  |
|------------|-------|-----------|------|--|--|
| CODE       | PARTS |           | QTY. |  |  |
| #1         |       | Table Rim | 1PC  |  |  |
| #2         |       | Leg       | 1PC  |  |  |
| #3         |       | Leg       | 1PC  |  |  |

|      | HARDWARE LIST |      |
|------|---------------|------|
| CODE | PARTS         | QTY. |
| A    | Bolts         | 4PCS |
| В    | Bolt          | 1PC  |
| С    | Washer        | 5PCS |
| D    | Сар           | 5PCS |
| E    | Allen Key     | 1PC  |

Use Allen Key (E) to fix table legs (#2&#3) to table rim (#1) with bolt (A) and washer (C). Cover with cap (D).

Use Allen Key (E) to fix table legs (#2&#3) together with bolt (B) and washer (C). Cover with cap (D).