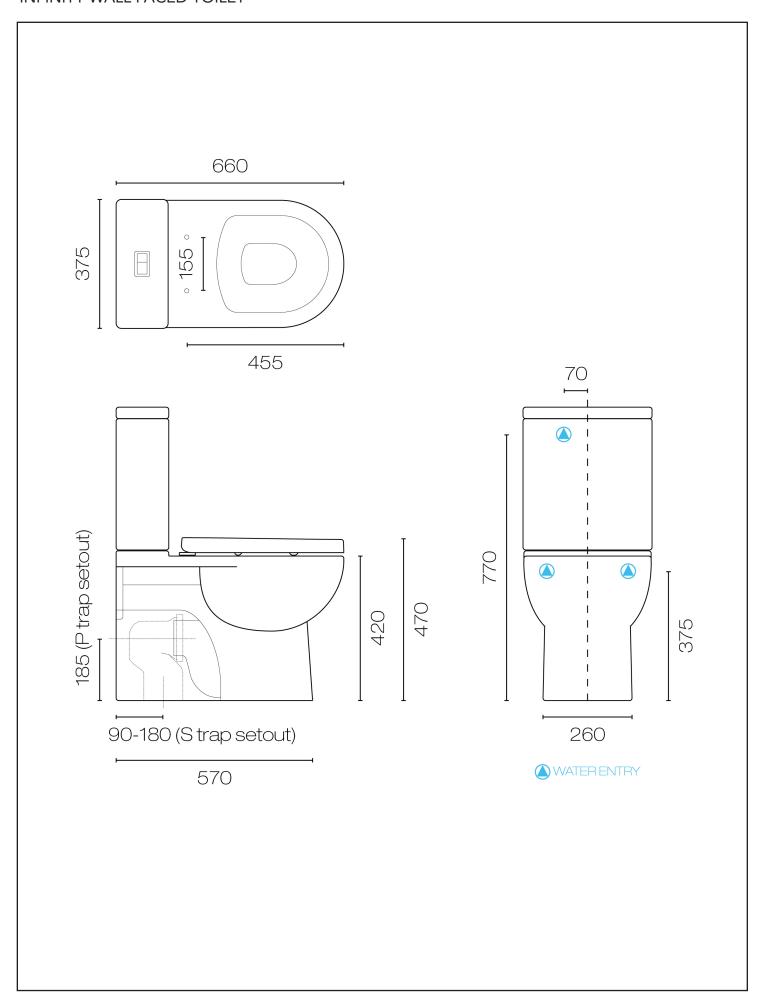

## **DIMENSIONS:**

All measurements are nominal and are in millimetres. Ceramics have a tolerance of +/-5mm due to shrinkage and mould variances. Continual improvement may necessitate a change to specifications without notice.

Includes S trap connector (set out 90 -**Notes** 

180mm)

**TECHNICAL DRAWINGS: Next Page** 

**INFINITY WALL FACED TOILET** 