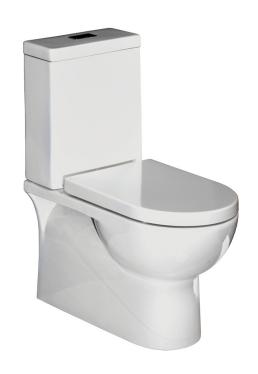

## **INFINITY TOILET**

WALL FACED TOILET

PRODUCT CODE: STE0430

SKU CODE: 00251657

VERSION: 15/V2

PAGE: 1/2

## PRODUCT SPECIFICATIONS:

Colour White

**Finish** Gloss

Installation Back To Wall

4 Star **WELS Rating** 

Width (mm) 375

Depth (mm) 660

Pan Height 420mm

Water Inlet Rear & Bottom

Toilet Pan & Cistern: 10 Years, Toilet Warranty Seat & Flushing Mechanism: 2 Year

**Toilet Seat** Soft Close / Quick Release

**Includes Seat** Yes

**Trap Options** S or P Trap

Material Ceramic