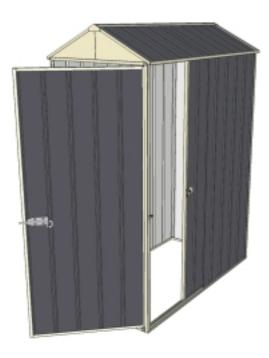

## **Buildashed Specifications**

| Color | Colorbond<br>Equivalent* | Bunnings<br>I/N |
|-------|--------------------------|-----------------|
| Grey  | Monument                 | 0378605         |
| Green | Pale Eucalypt            | 3315822         |
| Cream | Paperbark                | 3315823         |
| Zinc  | Galvanized Steel         | 3315825         |

Equivalent color names listed are Trademarks of Bluescope Steel Limited and are only used for comparison. The use of color names indicates no more than color equivalency.

| Model                  | G08H115S1              |  |
|------------------------|------------------------|--|
| Roof type              | Gable                  |  |
| Exterior dimension     | 775mm x 1510mm         |  |
| Interior dimension     | 705mm x 1470mm         |  |
| Height @ wall          | 1900mm                 |  |
| Height @ ridge         | 2090mm                 |  |
| Primary door type      | Single Hinged          |  |
| Primary door height    | 1845mm                 |  |
| Primary door opening   | 720mm                  |  |
| Secondary door type    | Single Sliding         |  |
| Secondary door height  | 1870mm                 |  |
| Secondary door opening | 720mm                  |  |
| Area                   | 1.17sq mt              |  |
| Slab size              | 900mm x 1635mm x 100mm |  |

## **Features**

- 1.9m wall height for more head room
- All holes pre-drilled for easy assembly
- Mid-wall frame for extra strength
- Your shed will arrive in 5 boxes, with no box greater than 25kg
- Easy to follow video enhanced instructions.