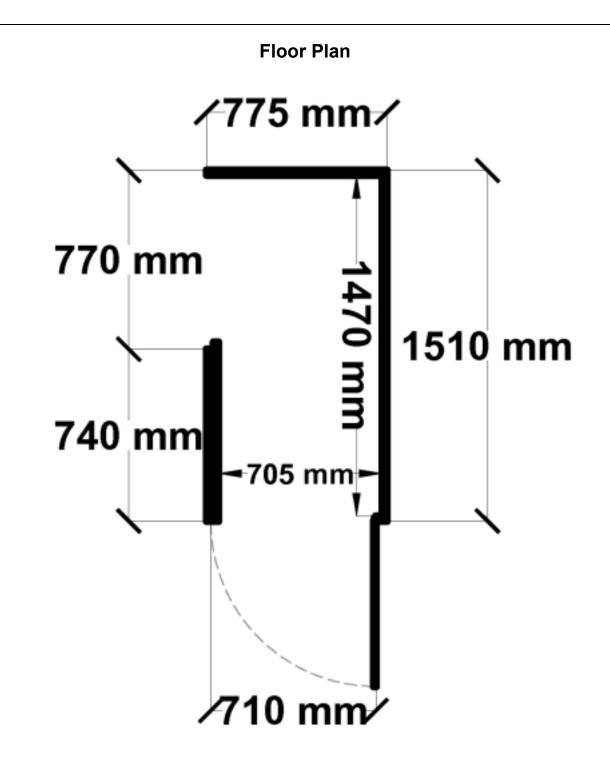

Equivalent color names listed are Trademarks of Bluescope Steel Limited and are only used for comparison. The use of color names indicates no more than color equivalency.

| Model                  | G08H115S1              |  |
|------------------------|------------------------|--|
| Roof type              | Gable                  |  |
| Exterior dimension     | 775mm x 1510mm         |  |
| Interior dimension     | 705mm x 1470mm         |  |
| Height @ wall          | 1900mm                 |  |
| Height @ ridge         | 2090mm                 |  |
| Primary door type      | Single Hinged          |  |
| Primary door height    | 1845mm                 |  |
| Primary door opening   | 720mm                  |  |
| Secondary door type    | Single Sliding         |  |
| Secondary door height  | 1870mm                 |  |
| Secondary door opening | 720mm                  |  |
| Area                   | 1.17sq mt              |  |
| Slab size              | 900mm x 1635mm x 100mm |  |