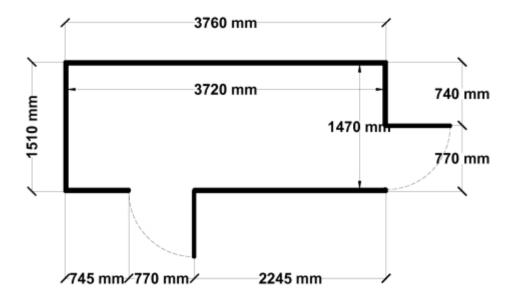

Equivalent color names listed are Trademarks of Bluescope Steel Limited and are only used for comparison. The use of color names indicates no more than color equivalency.

| Model                  | S15H137H12              |  |  |
|------------------------|-------------------------|--|--|
| Roof type              | Skillion                |  |  |
| Exterior dimension     | 1510mm x 3760mm         |  |  |
| Interior dimension     | 1470mm x 3720mm         |  |  |
| Height @ wall          | 1900mm                  |  |  |
| Height @ ridge         | 2100mm                  |  |  |
| Primary door type      | Single Hinged           |  |  |
| Primary door height    | 1845mm                  |  |  |
| Primary door opening   | 770mm                   |  |  |
| Secondary door type    | Single Hinged           |  |  |
| Secondary door height  | 1845mm                  |  |  |
| Secondary door opening | 770mm                   |  |  |
| Area                   | 5.68sq mt               |  |  |
| Slab size              | 1635mm x 3885mm x 100mm |  |  |

## Floor Plan