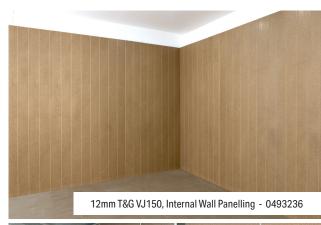

- Internal wall panelling
- Temporary hoarding
- Timber flooring underlay
- Plus many other applications

 $\label{lem:continuous} Additionally, STRUCTA panel 12 mm Structural Panelling is backed by a 12-month warranty for temporary hoarding applications.$ 