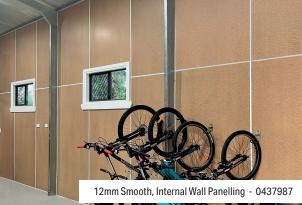

- Internal wall panelling
- Temporary hoarding
- Timber flooring underlay
- Plus many other applications

 $\label{lem:continuous} Additionally, STRUCTA panel 12 mm Structural Panelling is backed by a 12-month warranty for temporary hoarding applications.$ 