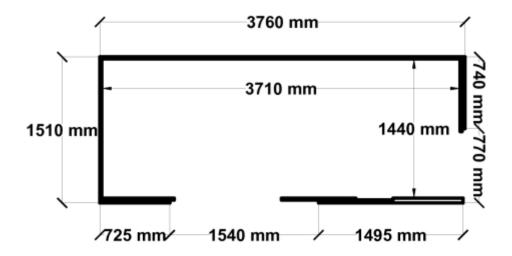

Equivalent color names listed are Trademarks of Bluescope Steel Limited and are only used for comparison. The use of color names indicates no more than color equivalency.

| Model                  | S15S137S22              |  |  |
|------------------------|-------------------------|--|--|
| Roof type              | Skillion                |  |  |
| Exterior dimension     | 1510mm x 3760mm         |  |  |
| Interior dimension     | 1440mm x 3690mm         |  |  |
| Height @ wall          | 1900mm                  |  |  |
| Height @ ridge         | 2100mm                  |  |  |
| Primary door type      | Single Sliding          |  |  |
| Primary door height    | 1870mm                  |  |  |
| Primary door opening   | 720mm                   |  |  |
| Secondary door type    | Double Sliding          |  |  |
| Secondary door height  | 1870mm                  |  |  |
| Secondary door opening | 1440mm                  |  |  |
| Area                   | 5.68sq mt               |  |  |
| Slab size              | 1635mm x 3885mm x 100mm |  |  |

## Floor Plan