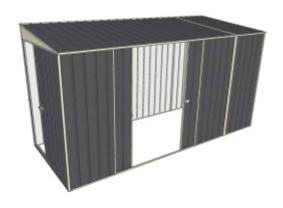

Equivalent color names listed are Trademarks of Bluescope Steel Limited and are only used for comparison. The use of color names indicates no more than color equivalency.

| Model                  | S15S137S22              |  |  |
|------------------------|-------------------------|--|--|
| Roof type              | Skillion                |  |  |
| Exterior dimension     | 1510mm x 3760mm         |  |  |
| Interior dimension     | 1440mm x 3690mm         |  |  |
| Height @ wall          | 1900mm                  |  |  |
| Height @ ridge         | 2100mm                  |  |  |
| Primary door type      | Single Sliding          |  |  |
| Primary door height    | 1870mm                  |  |  |
| Primary door opening   | 720mm                   |  |  |
| Secondary door type    | Double Sliding          |  |  |
| Secondary door height  | 1870mm                  |  |  |
| Secondary door opening | 1440mm                  |  |  |
| Area                   | 5.68sq mt               |  |  |
| Slab size              | 1635mm x 3885mm x 100mm |  |  |