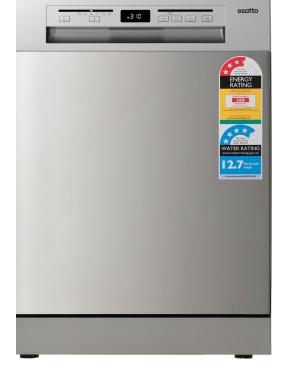

## 60cm Freestanding Dishwasher, Stainless Steel

#### **Features**

15 place settings

6 wash programs (inc. 30 min quick wash)

Third cutlery drawer

Stainless steel finish

LED display with button controls

Height adjustable upper basket

Extra drying & Half load options