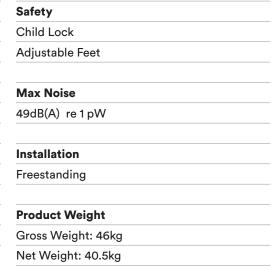

## **Energy Efficiency**

Energy Rating (MEPS): 3.5 stars

Water Rating (WELS): 4.5 stars

Litres per Wash: 12.7L

#### Requirements

Rated Voltage: 220~240V~ 50Hz

Rated Power: 1760-2100W

Water Pressure: 0.04-1.00MPa

Supplied with 10A plug

#### **Product Dimensions**

Packaged (w, d, h mm):

> 645 × 645 × 871

Physical (w, d, h mm):

> 598 × 600 × 845

Depth with door opened 90°:

> 1175 mm