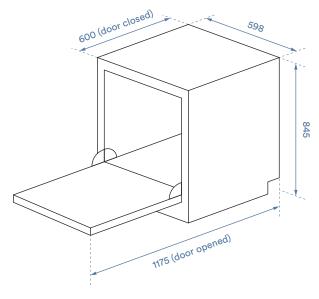

#### **Product Dimensions**

Packaged (w, d, h mm):

> 645 × 645 × 871

Physical (w, d, h mm):

> 598 × 600 × 845

Depth with door opened 90°:

> 1175 mm