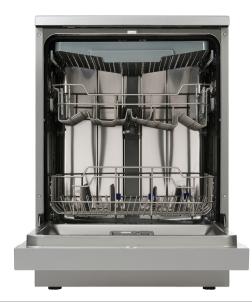

#### **Features**

15 place settings

6 wash programs (inc. 30 min quick wash)

Third cutlery drawer

Stainless steel finish

LED display with button controls

Height adjustable upper basket

Extra drying & Half load options

1-24hr delay start

Stainless steel micro filter

Made in China

| Programs        |  |
|-----------------|--|
| Quick 30'       |  |
| Super 90'       |  |
| Glass           |  |
| ECO 50° C       |  |
| Heavy           |  |
| Intensive 65° C |  |