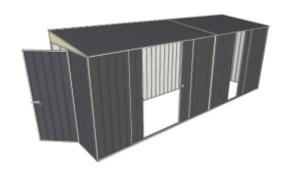

Equivalent color names listed are Trademarks of Bluescope Steel Limited and are only used for comparison. The use of color names indicates no more than color equivalency.

| Model                  | S15H152S22S16           |  |  |
|------------------------|-------------------------|--|--|
| Roof type              | Skillion                |  |  |
| Exterior dimension     | 1510mm x 5240mm         |  |  |
| Interior dimension     | 1440mm x 5200mm         |  |  |
| Height @ wall          | 1900mm                  |  |  |
| Height @ ridge         | 2100mm                  |  |  |
| Primary door type      | Single Hinged           |  |  |
| Primary door height    | 1845mm                  |  |  |
| Primary door opening   | 770mm                   |  |  |
| Secondary door type    | Double + Single Sliding |  |  |
| Secondary door height  | 1870mm                  |  |  |
| Secondary door opening | 1440 + 720mm            |  |  |
| Area                   | 7.91sq mt               |  |  |
| Slab size              | 1635mm x 5365mm x 100mm |  |  |