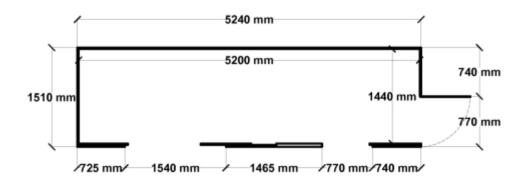

Equivalent color names listed are Trademarks of Bluescope Steel Limited and are only used for comparison. The use of color names indicates no more than color equivalency.

| Model                  | S15H152S22S16           |  |  |
|------------------------|-------------------------|--|--|
| Roof type              | Skillion                |  |  |
| Exterior dimension     | 1510mm x 5240mm         |  |  |
| Interior dimension     | 1440mm x 5200mm         |  |  |
| Height @ wall          | 1900mm                  |  |  |
| Height @ ridge         | 2100mm                  |  |  |
| Primary door type      | Single Hinged           |  |  |
| Primary door height    | 1845mm                  |  |  |
| Primary door opening   | 770mm                   |  |  |
| Secondary door type    | Double + Single Sliding |  |  |
| Secondary door height  | 1870mm                  |  |  |
| Secondary door opening | 1440 + 720mm            |  |  |
| Area                   | 7.91sq mt               |  |  |
| Slab size              | 1635mm x 5365mm x 100mm |  |  |

## Floor Plan