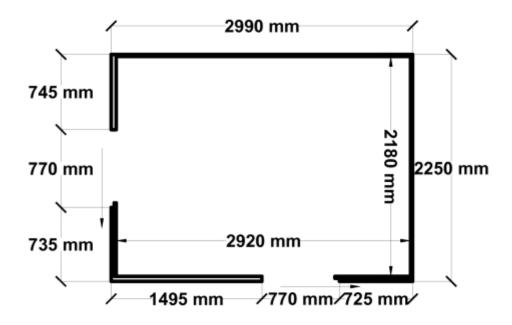

Equivalent color names listed are Trademarks of Bluescope Steel Limited and are only used for comparison. The use of color names indicates no more than color equivalency.

| Model                  | G30S123S1               |  |  |
|------------------------|-------------------------|--|--|
| Roof type              | Gable                   |  |  |
| Exterior dimension     | 2990mm x 2250mm         |  |  |
| Interior dimension     | 2920mm x 2180mm         |  |  |
| Height @ wall          | 1900mm                  |  |  |
| Height @ ridge         | 2300mm                  |  |  |
| Primary door type      | Single Sliding          |  |  |
| Primary door height    | 1870mm                  |  |  |
| Primary door opening   | 720mm                   |  |  |
| Secondary door type    | Single Sliding          |  |  |
| Secondary door height  | 1870mm                  |  |  |
| Secondary door opening | 720mm                   |  |  |
| Area                   | 6.73sq mt               |  |  |
| Slab size              | 3115mm x 2375mm x 100mm |  |  |

## Floor Plan