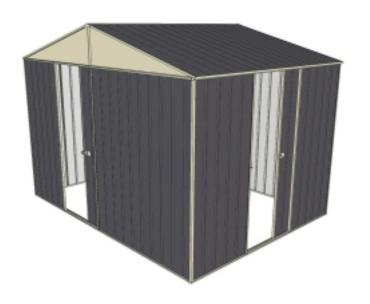

Equivalent color names listed are Trademarks of Bluescope Steel Limited and are only used for comparison. The use of color names indicates no more than color equivalency.

| Model                  | G30S123S1               |  |  |
|------------------------|-------------------------|--|--|
| Roof type              | Gable                   |  |  |
| Exterior dimension     | 2990mm x 2250mm         |  |  |
| Interior dimension     | 2920mm x 2180mm         |  |  |
| Height @ wall          | 1900mm                  |  |  |
| Height @ ridge         | 2300mm                  |  |  |
| Primary door type      | Single Sliding          |  |  |
| Primary door height    | 1870mm                  |  |  |
| Primary door opening   | 720mm                   |  |  |
| Secondary door type    | Single Sliding          |  |  |
| Secondary door height  | 1870mm                  |  |  |
| Secondary door opening | 720mm                   |  |  |
| Area                   | 6.73sq mt               |  |  |
| Slab size              | 3115mm x 2375mm x 100mm |  |  |

## **Features**

- 1.9m wall height for more head room
- All holes pre-drilled for easy assembly
- Mid-wall frame for extra strength
- Your shed will arrive in 6 boxes, with no box greater than 25kg
- Easy to follow video enhanced instructions.