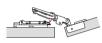

## Adjusting the Door

Depth adjustment of door with Häfele mounting plates. With the Häfele mounting plates with quick fixing system, a depth adjustment of the door from -0.6 mm up to +3 mm is possible via eccentric. It is not necessary to loosen further screws.