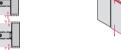

Height adjustment of door with Häfele mounting plates with slot. Height adjustment of door of  $\pm 2$  mm is possible by loosening the two fixing screws. The slots allow the mounting plates to slide in both directions. Afterwards the screws must be re-tightened.