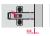

Lateral adjustment of door with Häfele concealed hinges The adjusting screw produces the lateral travel of the hinge arm from -2 mm up to +2 mm.

--37-

Join the two points marked by an arrow.