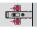

## Adjusting the Door

Depth adjustment of door with Häfele mounting plates. With the Häfele mounting plates with quick fixing system, a depth adjustment of the door from -0.6 mm up to +3 mm is possible via eccentric. It is not necessary to loosen further screws.