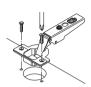

Lateral adjustment of door with Häfele concealed hinges The adjusting screw produces the lateral travel of the hinge arm from -2 mm up to +2 mm.

--37-

Join the two points marked by an arrow.