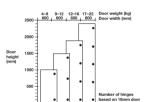

E** Full Overlay - Clip On













## Adjusting the Door

Depth adjustment of door with Häfele mounting plates. With the Häfele mounting plates with quick fixing system, a depth adjustment of the door from -0.6 mm up to +3 mm is possible via eccentric. It is not necessary to loosen further screws.





Height adjustment of door with Häfele mounting plates with slot. Height adjustment of door of  $\pm 2$  mm is possible by loosening the two fixing screws. The slots allow the mounting plates to slide in both directions. Afterwards the screws must be re-tightened.









Lateral adjustment of door with Häfele concealed hinges The adjusting screw produces the lateral travel of the hinge arm from -2 mm up to +2 mm.

















--37-



Join the two points marked by an arrow.









## **Tools Required:**

- > 35mm Ø Drill Bit & Template Kit
- > 2mm Ø Drill Bit
- > Pencil
- > Power Drill
- > No 2 Pozidrive Screwdriver / Screw Bit





HÄFELE AUSTRALIA PTY. LTD

ARTICLE # 483.02.431

8 MONTEREY RD DANDENONG VIC 3175 730.83.629