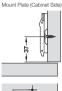

## Adjusting the Door

Depth adjustment of door with Häfele mounting plates. With the Häfele mounting plates with quick fixing system, a depth adjustment of the door from -0.6 mm up to +3 mm is possible via eccentric. It is not necessary to loosen further screws.

Height adjustment of door with Häfele mounting plates with slot. Height adjustment of door of  $\pm 2$  mm is possible by loosening the two fixing screws. The slots allow the mounting plates to slide in both directions. Afterwards the screws must be re-tightened.