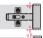

## Adjusting the Door

Depth adjustment of door with Häfele mounting plates. With the Häfele mounting plates with quick fixing system, a depth adjustment of the door from -0.6 mm up to +3 mm is possible via eccentric. It is not necessary to loosen further screws.