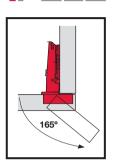

2 PCS

# **HÄFELE 165° HINGE** Full Overlay - Clip On













## Adjusting the Door

Depth adjustment of door with Häfele mounting plates. With the Häfele mounting plates with quick fixing system, a depth adjustment of the door from -0.6 mm up to +3 mm is possible via eccentric. It is not necessary to loosen further screws.





Height adjustment of door with Häfele mounting plates with slot. Height adjustment of door of  $\pm 2$  mm is possible by loosening the two fixing screws. The slots allow the mounting plates to slide in both directions. Afterwards the screws must be re-tightened.









Lateral adjustment of door with Häfele concealed hinges The adjusting screw produces the lateral travel of the hinge arm from -2 mm up to +2 mm.

















--37-



Join the two points marked by an arrow.









## **Tools Required:**

- >