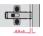

Height adjustment of door with Häfele mounting plates with slot. Height adjustment of door of  $\pm 2$  mm is possible by loosening the two fixing screws. The slots allow the mounting plates to slide in both directions. Afterwards the screws must be re-tightened.