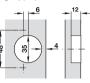

## **Tools Required:**

- > 35mm Ø Drill Bit & Template Kit
- > 2mm Ø Drill Bit
- > Pencil
- > Power Drill
- > No 2 Pozidrive Screwdriver / Screw Bit

HÄFELE AUSTRALIA PTY. LTD

ARTICLE # 483.02.431

8 MONTEREY RD DANDENONG VIC 3175 730.83.629