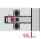

Lateral adjustment of door with Häfele concealed hinges The adjusting screw produces the lateral travel of the hinge arm from -2 mm up to +2 mm.

--37-

Join the two points marked by an arrow.