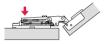

Lateral adjustment of door with Häfele concealed hinges The adjusting screw produces the lateral travel of the hinge arm from -2 mm up to +2 mm.

--37-

Join the two points marked by an arrow.