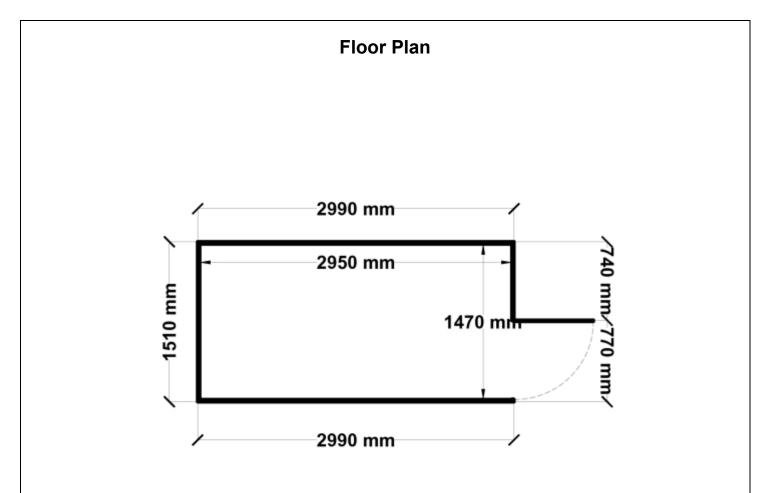

Equivalent color names listed are Trademarks of Bluescope Steel Limited and are only used for comparison. The use of color names indicates no more than color equivalency.

| Model                  | G15H130N0               |
|------------------------|-------------------------|
| Roof type              | Gable                   |
| Exterior dimension     | 1510mm x 2990mm         |
| Interior dimension     | 1470mm x 2950mm         |
| Height @ wall          | 1900mm                  |
| Height @ ridge         | 2300mm                  |
| Primary door type      | Single Hinged           |
| Primary door height    | 1845mm                  |
| Primary door opening   | 770mm                   |
| Secondary door type    | N/A                     |
| Secondary door height  | N/Amm                   |
| Secondary door opening | N/Amm                   |
| Area                   | 4.51sq mt               |
| Slab size              | 1610mm x 3090mm x 100mm |