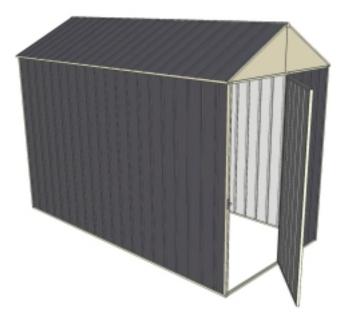

Equivalent color names listed are Trademarks of Bluescope Steel Limited and are only used for comparison. The use of color names indicates no more than color equivalency.

| Model                  | G15H130N0               |
|------------------------|-------------------------|
| Roof type              | Gable                   |
| Exterior dimension     | 1510mm x 2990mm         |
| Interior dimension     | 1470mm x 2950mm         |
| Height @ wall          | 1900mm                  |
| Height @ ridge         | 2300mm                  |
| Primary door type      | Single Hinged           |
| Primary door height    | 1845mm                  |
| Primary door opening   | 770mm                   |
| Secondary door type    | N/A                     |
| Secondary door height  | N/Amm                   |
| Secondary door opening | N/Amm                   |
| Area                   | 4.51sq mt               |
| Slab size              | 1610mm x 3090mm x 100mm |

## Features

- 1.9m wall height for more head room
- All holes pre-drilled for easy assembly
- Mid-wall frame for extra strength
- Your shed will arrive in 5 boxes, with no box greater than 25kg
- Easy to follow video enhanced instructions.

Anchor brackets and masonry bolts are supplied with this shed.

Heavy duty door channel protector ramps are supplied with this shed.

All measurements listed have a tolerance of +/- 10mm