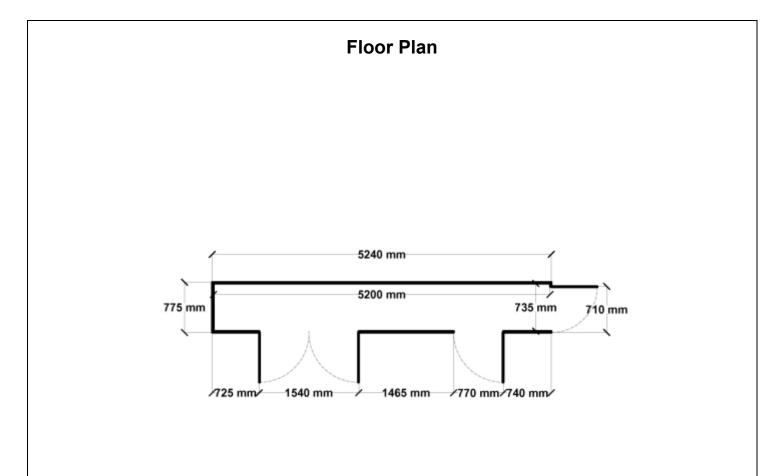

Equivalent color names listed are Trademarks of Bluescope Steel Limited and are only used for comparison. The use of color names indicates no more than color equivalency.

| Model                  | S08H152H22H16          |
|------------------------|------------------------|
| Roof type              | Skillion               |
| Exterior dimension     | 775mm x 5240mm         |
| Interior dimension     | 735mm x 5200mm         |
| Height @ wall          | 1900mm                 |
| Height @ ridge         | 2040mm                 |
| Primary door type      | Single Hinged          |
| Primary door height    | 1845mm                 |
| Primary door opening   | 720mm                  |
| Secondary door type    | Double + Single Hinged |
| Secondary door height  | 1845mm                 |
| Secondary door opening | 1540 + 770mm           |
| Area                   | 4.06sq mt              |
| Slab size              | 900mm x 5365mm x 100mm |