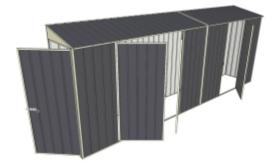

Equivalent color names listed are Trademarks of Bluescope Steel Limited and are only used for comparison. The use of color names indicates no more than color equivalency.

| Model                  | S08H152H22H16          |
|------------------------|------------------------|
| Roof type              | Skillion               |
| Exterior dimension     | 775mm x 5240mm         |
| Interior dimension     | 735mm x 5200mm         |
| Height @ wall          | 1900mm                 |
| Height @ ridge         | 2040mm                 |
| Primary door type      | Single Hinged          |
| Primary door height    | 1845mm                 |
| Primary door opening   | 720mm                  |
| Secondary door type    | Double + Single Hinged |
| Secondary door height  | 1845mm                 |
| Secondary door opening | 1540 + 770mm           |
| Area                   | 4.06sq mt              |
| Slab size              | 900mm x 5365mm x 100mm |

## **Features**

- 1.9m wall height for more head room
- All holes pre-drilled for easy assembly
- Mid-wall frame for extra strength
- Your shed will arrive in 9 boxes, with no box greater than 25kg
- Easy to follow video enhanced instructions.