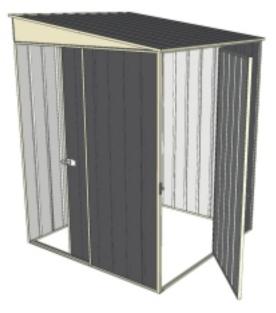

Equivalent color names listed are Trademarks of Bluescope Steel Limited and are only used for comparison. The use of color names indicates no more than color equivalency.

| Model                  | S15S115H1               |  |
|------------------------|-------------------------|--|
| Roof type              | Skillion                |  |
| Exterior dimension     | 1510mm x 1510mm         |  |
| Interior dimension     | 1470mm x 1440mm         |  |
| Height @ wall          | 1900mm                  |  |
| Height @ ridge         | 2100mm                  |  |
| Primary door type      | Single Sliding          |  |
| Primary door height    | 1870mm                  |  |
| Primary door opening   | 720mm                   |  |
| Secondary door type    | Single Hinged           |  |
| Secondary door height  | 1845mm                  |  |
| Secondary door opening | 770mm                   |  |
| Area                   | 2.28sq mt               |  |
| Slab size              | 1635mm x 1635mm x 100mm |  |

## Features

- 1.9m wall height for more head room
- All holes pre-drilled for easy assembly
- Mid-wall frame for extra strength
- Your shed will arrive in 5 boxes, with no box greater than 25kg
- Easy to follow video enhanced instructions.