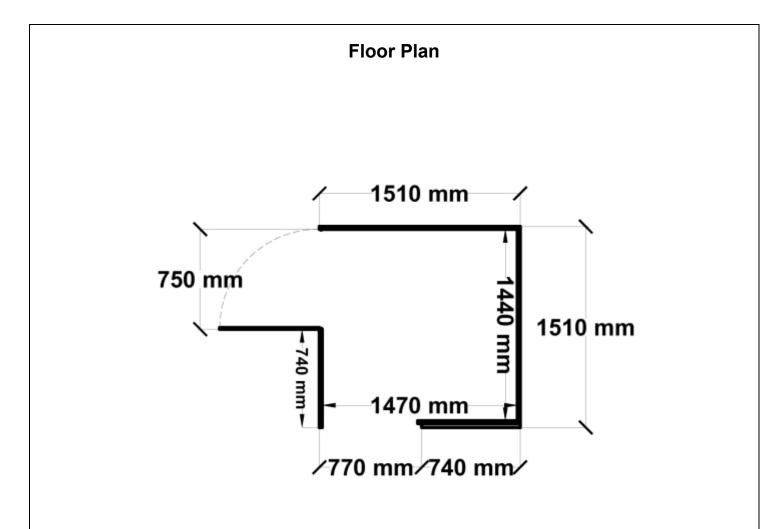

Equivalent color names listed are Trademarks of Bluescope Steel Limited and are only used for comparison. The use of color names indicates no more than color equivalency.

| Model                  | S15S115H1               |  |
|------------------------|-------------------------|--|
| Roof type              | Skillion                |  |
| Exterior dimension     | 1510mm x 1510mm         |  |
| Interior dimension     | 1470mm x 1440mm         |  |
| Height @ wall          | 1900mm                  |  |
| Height @ ridge         | 2100mm                  |  |
| Primary door type      | Single Sliding          |  |
| Primary door height    | 1870mm                  |  |
| Primary door opening   | 720mm                   |  |
| Secondary door type    | Single Hinged           |  |
| Secondary door height  | 1845mm                  |  |
| Secondary door opening | 770mm                   |  |
| Area                   | 2.28sq mt               |  |
| Slab size              | 1635mm x 1635mm x 100mm |  |