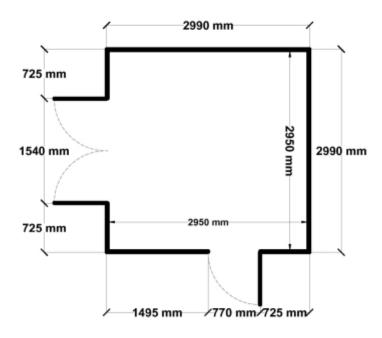

## Floor Plan

Equivalent color names listed are Trademarks of Bluescope Steel Limited and are only used for comparison. The use of color names indicates no more than color equivalency.

| Model                  | G30H130H2               |  |  |
|------------------------|-------------------------|--|--|
| Roof type              | Gable                   |  |  |
| Exterior dimension     | 2990mm x 2990mm         |  |  |
| Interior dimension     | 2950mm x 2950mm         |  |  |
| Height @ wall          | 1900mm                  |  |  |
| Height @ ridge         | 2300mm                  |  |  |
| Primary door type      | Single Hinged           |  |  |
| Primary door height    | 1845mm                  |  |  |
| Primary door opening   | 770mm                   |  |  |
| Secondary door type    | Double Hinged           |  |  |
| Secondary door height  | 1845mm                  |  |  |
| Secondary door opening | 1540mm                  |  |  |
| Area                   | 8.94sq mt               |  |  |
| Slab size              | 3115mm x 3115mm x 100mm |  |  |