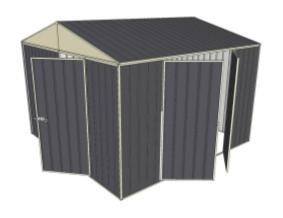

Equivalent color names listed are Trademarks of Bluescope Steel Limited and are only used for comparison. The use of color names indicates no more than color equivalency.

| Model                  | G30H130H2               |  |  |
|------------------------|-------------------------|--|--|
| Roof type              | Gable                   |  |  |
| Exterior dimension     | 2990mm x 2990mm         |  |  |
| Interior dimension     | 2950mm x 2950mm         |  |  |
| Height @ wall          | 1900mm                  |  |  |
| Height @ ridge         | 2300mm                  |  |  |
| Primary door type      | Single Hinged           |  |  |
| Primary door height    | 1845mm                  |  |  |
| Primary door opening   | 770mm                   |  |  |
| Secondary door type    | Double Hinged           |  |  |
| Secondary door height  | 1845mm                  |  |  |
| Secondary door opening | 1540mm                  |  |  |
| Area                   | 8.94sq mt               |  |  |
| Slab size              | 3115mm x 3115mm x 100mm |  |  |

## **Features**

- 1.9m wall height for more head room
- All holes pre-drilled for easy assembly
- Mid-wall frame for extra strength
- Your shed will arrive in 6 boxes, with no box greater than 25kg
- Easy to follow video enhanced instructions.