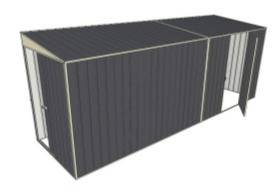

Equivalent color names listed are Trademarks of Bluescope Steel Limited and are only used for comparison. The use of color names indicates no more than color equivalency.

| Model                  | S15S152H16              |  |  |
|------------------------|-------------------------|--|--|
| Roof type              | Skillion                |  |  |
| Exterior dimension     | 1510mm x 5240mm         |  |  |
| Interior dimension     | 1470mm x 5170mm         |  |  |
| Height @ wall          | 1900mm                  |  |  |
| Height @ ridge         | 2100mm                  |  |  |
| Primary door type      | Single Sliding          |  |  |
| Primary door height    | 1870mm                  |  |  |
| Primary door opening   | 720mm                   |  |  |
| Secondary door type    | Single Hinged           |  |  |
| Secondary door height  | 1845mm                  |  |  |
| Secondary door opening | 770mm                   |  |  |
| Area                   | 7.91sq mt               |  |  |
| Slab size              | 1635mm x 5365mm x 100mm |  |  |

## **Features**

- 1.9m wall height for more head room
- All holes pre-drilled for easy assembly
- Mid-wall frame for extra strength
- Your shed will arrive in 9 boxes, with no box greater than 25kg
- Easy to follow video enhanced instructions.