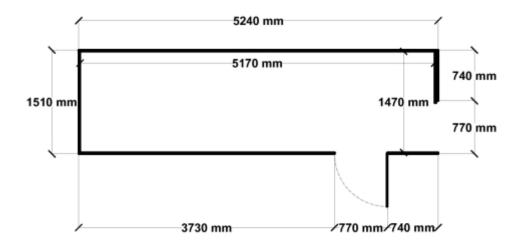

Equivalent color names listed are Trademarks of Bluescope Steel Limited and are only used for comparison. The use of color names indicates no more than color equivalency.

| Model                  | S15S152H16              |  |  |
|------------------------|-------------------------|--|--|
| Roof type              | Skillion                |  |  |
| Exterior dimension     | 1510mm x 5240mm         |  |  |
| Interior dimension     | 1470mm x 5170mm         |  |  |
| Height @ wall          | 1900mm                  |  |  |
| Height @ ridge         | 2100mm                  |  |  |
| Primary door type      | Single Sliding          |  |  |
| Primary door height    | 1870mm                  |  |  |
| Primary door opening   | 720mm                   |  |  |
| Secondary door type    | Single Hinged           |  |  |
| Secondary door height  | 1845mm                  |  |  |
| Secondary door opening | 770mm                   |  |  |
| Area                   | 7.91sq mt               |  |  |
| Slab size              | 1635mm x 5365mm x 100mm |  |  |

## Floor Plan