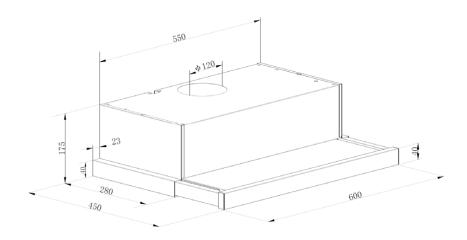

## **Features:**

- Stainless Steel Front Fascia
- 3 Speed Fan Operation Dual
- Aluminum Filters
- 10 Amp Plug In

Product Size: 600 x 280 x 175mm (Closed Position)

Weight: 10kg

Product Description: The Bellini 60cm Recirculating Slide Out Rangehood is a great option for smaller kitchens with limited space. Stylish and compact in design, with its stainless steel front fascia, this rangehood efficiently removes unwanted cooking smells using powerful twin motors, dual aluminium filters and a 3 speed slide switch operation. The slide out function allows you to pull out the rangehood to cover your cook top area and push it back in, storing it away after use.