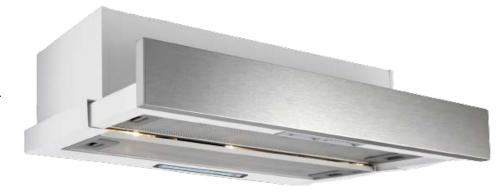

## Bellini

Model Number: BR603FRW2

Model Name: 60cm Recirculating

Slide Out Rangehood

## **Features:**

- Stainless Steel Front Fascia
- 3 Speed Fan Operation Dual
- Aluminum Filters
- 10 Amp Plug In

Product Size: 600 x 280 x 175mm (Closed Position)

Weight: 10kg

Product Description: The Bellini 60cm Recirculating Slide Out Rangehood is a great option for smaller kitchens with limited space. Stylish and compact in design, with its stainless steel front fascia, this rangehood efficiently removes unwanted cooking smells using powerful twin motors, dual aluminium filters and a 3 speed slide switch operation. The slide out function allows you to pull out the rangehood to cover your cook top area and push it back in, storing it away after use.