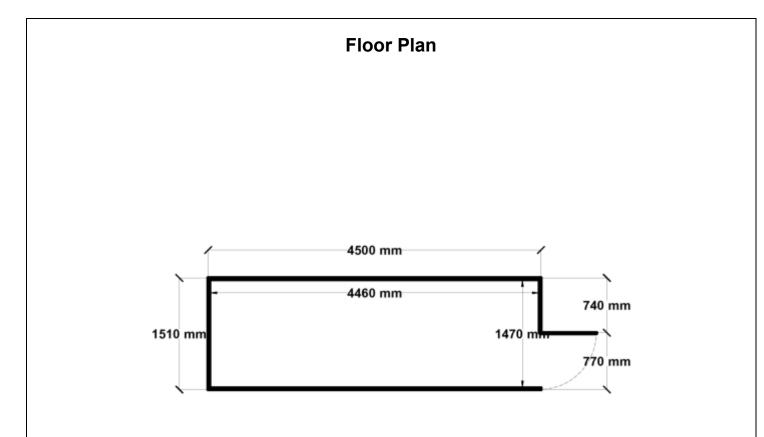

Equivalent color names listed are Trademarks of Bluescope Steel Limited and are only used for comparison. The use of color names indicates no more than color equivalency.

| Model                  | S15H145N0               |
|------------------------|-------------------------|
| Roof type              | Skillion                |
| Exterior dimension     | 1510mm x 4500mm         |
| Interior dimension     | 1470mm x 4460mm         |
| Height @ wall          | 1900mm                  |
| Height @ ridge         | 2100mm                  |
| Primary door type      | Single Hinged           |
| Primary door height    | 1845mm                  |
| Primary door opening   | 770mm                   |
| Secondary door type    | N/A                     |
| Secondary door height  | N/Amm                   |
| Secondary door opening | N/Amm                   |
| Area                   | 6.80sq mt               |
| Slab size              | 1635mm x 4600mm x 100mm |