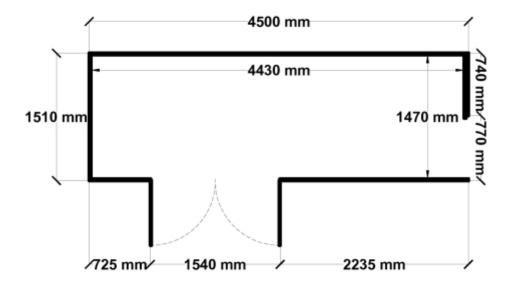

Equivalent color names listed are Trademarks of Bluescope Steel Limited and are only used for comparison. The use of color names indicates no more than color equivalency.

| Model                  | S15S145H22              |  |  |
|------------------------|-------------------------|--|--|
| Roof type              | Skillion                |  |  |
| Exterior dimension     | 1510mm x 4500mm         |  |  |
| Interior dimension     | 1470mm x 4430mm         |  |  |
| Height @ wall          | 1900mm                  |  |  |
| Height @ ridge         | 2100mm                  |  |  |
| Primary door type      | Single Sliding          |  |  |
| Primary door height    | 1870mm                  |  |  |
| Primary door opening   | 720mm                   |  |  |
| Secondary door type    | Double Hinged           |  |  |
| Secondary door height  | 1845mm                  |  |  |
| Secondary door opening | 1540mm                  |  |  |
| Area                   | 6.80sq mt               |  |  |
| Slab size              | 1635mm x 4625mm x 100mm |  |  |

## Floor Plan