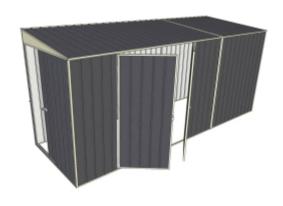

Equivalent color names listed are Trademarks of Bluescope Steel Limited and are only used for comparison. The use of color names indicates no more than color equivalency.

| Model                  | S15S145H22              |  |  |
|------------------------|-------------------------|--|--|
| Roof type              | Skillion                |  |  |
| Exterior dimension     | 1510mm x 4500mm         |  |  |
| Interior dimension     | 1470mm x 4430mm         |  |  |
| Height @ wall          | 1900mm                  |  |  |
| Height @ ridge         | 2100mm                  |  |  |
| Primary door type      | Single Sliding          |  |  |
| Primary door height    | 1870mm                  |  |  |
| Primary door opening   | 720mm                   |  |  |
| Secondary door type    | Double Hinged           |  |  |
| Secondary door height  | 1845mm                  |  |  |
| Secondary door opening | 1540mm                  |  |  |
| Area                   | 6.80sq mt               |  |  |
| Slab size              | 1635mm x 4625mm x 100mm |  |  |

## **Features**

- 1.9m wall height for more head room
- All holes pre-drilled for easy assembly
- Mid-wall frame for extra strength
- Your shed will arrive in 9 boxes, with no box greater than 25kg
- Easy to follow video enhanced instructions.