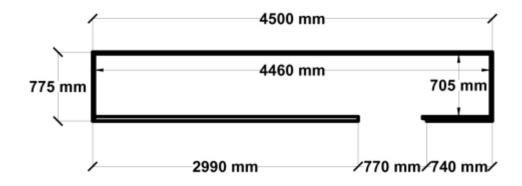

Equivalent color names listed are Trademarks of Bluescope Steel Limited and are only used for comparison. The use of color names indicates no more than color equivalency.

| Model                  | S08N045S15             |  |  |
|------------------------|------------------------|--|--|
| Roof type              | Skillion               |  |  |
| Exterior dimension     | 775mm x 4500mm         |  |  |
| Interior dimension     | 705mm x 4460mm         |  |  |
| Height @ wall          | 1900mm                 |  |  |
| Height @ ridge         | 2040mm                 |  |  |
| Primary door type      | N/A                    |  |  |
| Primary door height    | 0mm                    |  |  |
| Primary door opening   | 0mm                    |  |  |
| Secondary door type    | Single Sliding         |  |  |
| Secondary door height  | 1870mm                 |  |  |
| Secondary door opening | 720mm                  |  |  |
| Area                   | 3.49sq mt              |  |  |
| Slab size              | 875mm x 4625mm x 100mm |  |  |

## Floor Plan