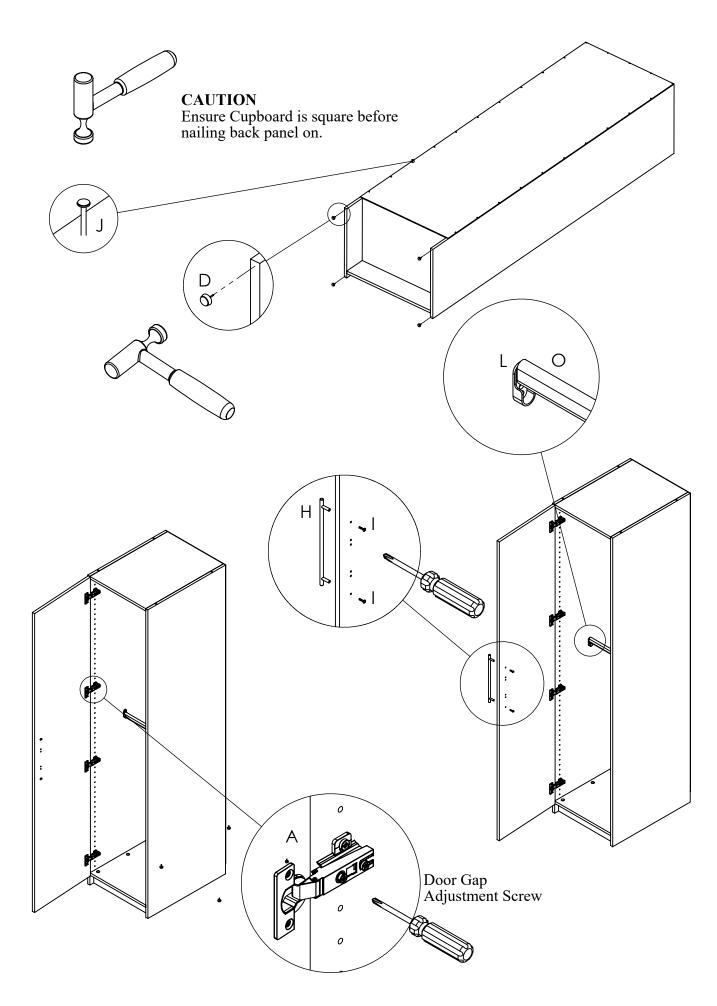

## **IMPORTANT**

Before commencing assembly:

- Follow all instructions COMPLETELY.
- Hardware kit contains small parts; keep out of reach of children.
- Ensure all listed parts are present.
- Required tools to assemble:
  Philips head screw driver, Battery Drill & Spirit Level.
- Required assembly work surface should be solid, level, clean and flat.
- Ensure all melamine edges are facing to the front of the unit.
- Two person assembly required.

**Customer Services Enquiries 1800 822 823** 

It is strongly recomended to secure the unit to the wall, otherwise, it may tip forward when opened. Bedford do not supply wall fixings as part of the hardware kit due to various wall constructions.