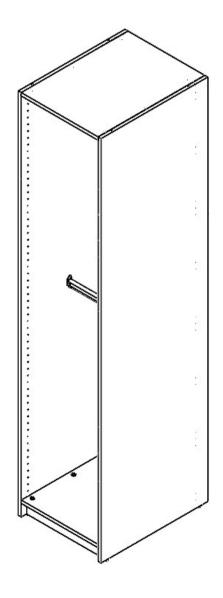

## XTENDA Range - 1 Door Robe Shell 450 (0187417)

## **IMPORTANT**

Before commencing assembly:

- Follow all instructions COMPLETELY.
- Hardware kit contains small parts; keep out of reach of children.
- Ensure all listed parts are present.
- Required tools to assemble:
  Philips head screw driver, Battery Drill & Spirit Level.
- Required assembly work surface should be solid, level, clean and flat.
- Ensure all melamine edges are facing to the front of the unit.
- Two person assembly required.

**Customer Services Enquiries 1800 822 823** 











It is strongly recomended to secure the unit to the wall, otherwise, it may tip forward when opened. Bedford do not supply wall fixings as part of the hardware kit due to various wall constructions.

Bedford Furniture is part of the Bedford Group. Bedford is a South Australian not-for-profit organisation dedicated to enhancing the lives of people with a disability or disadvantage through employment, training, residential services and life-skills.