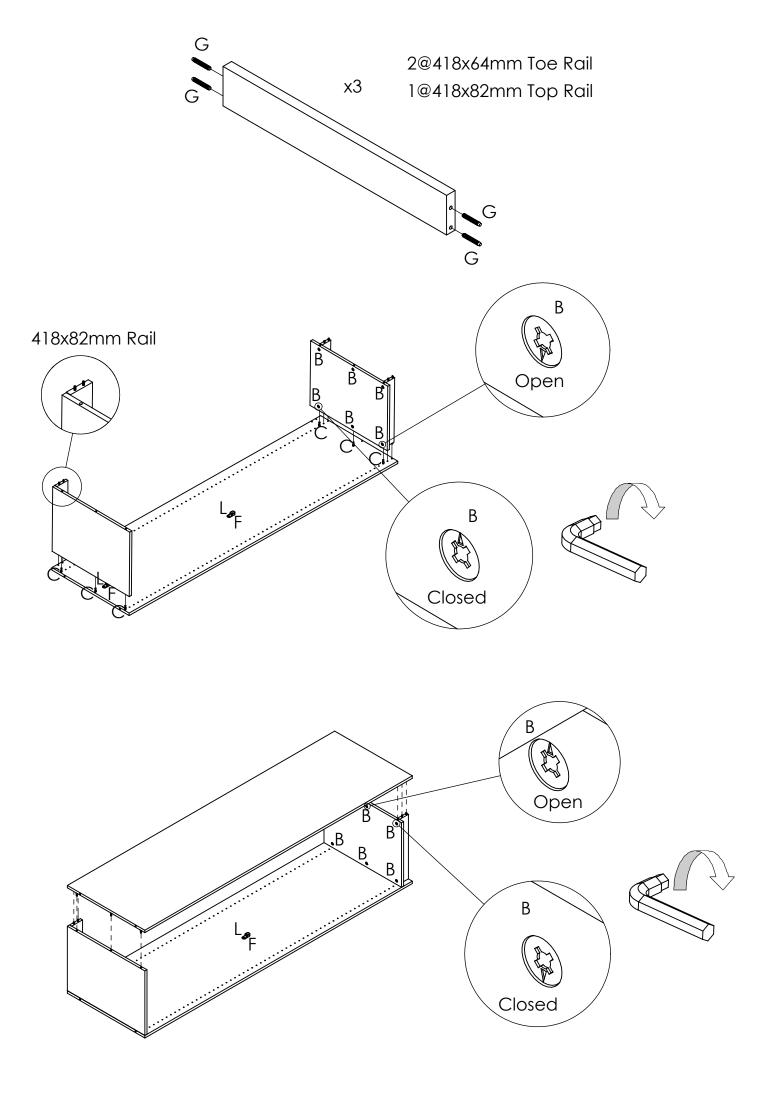

## **IMPORTANT**

Before commencing assembly:

- Follow all instructions COMPLETELY.
- Hardware kit contains small parts; keep out of reach of children.
- Ensure all listed parts are present.
- Required tools to assemble:
  Philips head screw driver, Battery Drill & Spirit Level.
- Required assembly work surface should be solid, level, clean and flat.
- Ensure all melamine edges are facing to the front of the unit.
- Two person assembly required.