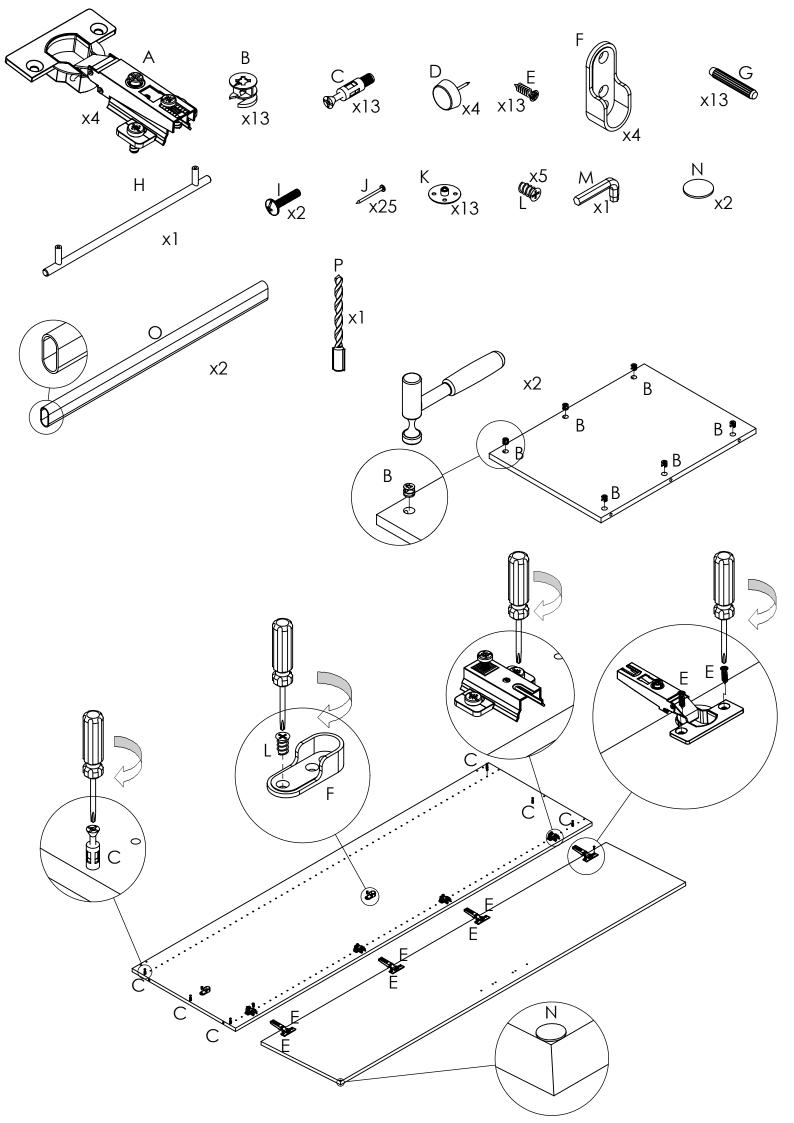

## **IMPORTANT**

Before commencing assembly:

- Follow all instructions COMPLETELY.
- Hardware kit contains small parts; keep out of reach of children.
- Ensure all listed parts are present.
- Required tools to assemble:
  Philips head screw driver, Battery Drill & Spirit Level.
- Required assembly work surface should be solid, level, clean and flat.
- Ensure all melamine edges are facing to the front of the unit.
- Two person assembly required.