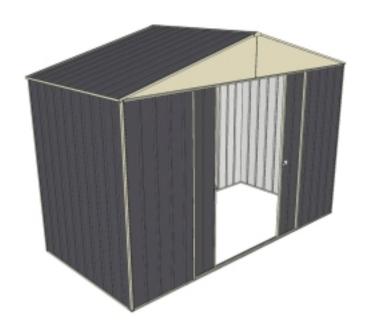

Equivalent color names listed are Trademarks of Bluescope Steel Limited and are only used for comparison. The use of color names indicates no more than color equivalency.

| Model                  | G30S215N0               |  |  |
|------------------------|-------------------------|--|--|
| Roof type              | Gable                   |  |  |
| Exterior dimension     | 2990mm x 1510mm         |  |  |
| Interior dimension     | 2950mm x 1440mm         |  |  |
| Height @ wall          | 1900mm                  |  |  |
| Height @ ridge         | 2300mm                  |  |  |
| Primary door type      | Double Sliding          |  |  |
| Primary door height    | 1870mm                  |  |  |
| Primary door opening   | 1440mm                  |  |  |
| Secondary door type    | N/A                     |  |  |
| Secondary door height  | N/Amm                   |  |  |
| Secondary door opening | N/Amm                   |  |  |
| Area                   | 4.51sq mt               |  |  |
| Slab size              | 3115mm x 1610mm x 100mm |  |  |

## **Features**

- 1.9m wall height for more head room
- All holes pre-drilled for easy assembly
- Mid-wall frame for extra strength
- Your shed will arrive in 5 boxes, with no box greater than 25kg
- Easy to follow video enhanced instructions.