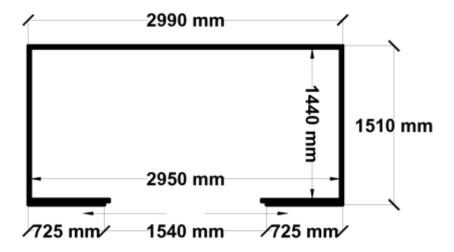

Equivalent color names listed are Trademarks of Bluescope Steel Limited and are only used for comparison. The use of color names indicates no more than color equivalency.

| Model                  | G30S215N0               |  |  |
|------------------------|-------------------------|--|--|
| Roof type              | Gable                   |  |  |
| Exterior dimension     | 2990mm x 1510mm         |  |  |
| Interior dimension     | 2950mm x 1440mm         |  |  |
| Height @ wall          | 1900mm                  |  |  |
| Height @ ridge         | 2300mm                  |  |  |
| Primary door type      | Double Sliding          |  |  |
| Primary door height    | 1870mm                  |  |  |
| Primary door opening   | 1440mm                  |  |  |
| Secondary door type    | N/A                     |  |  |
| Secondary door height  | N/Amm                   |  |  |
| Secondary door opening | N/Amm                   |  |  |
| Area                   | 4.51sq mt               |  |  |
| Slab size              | 3115mm x 1610mm x 100mm |  |  |

## Floor Plan