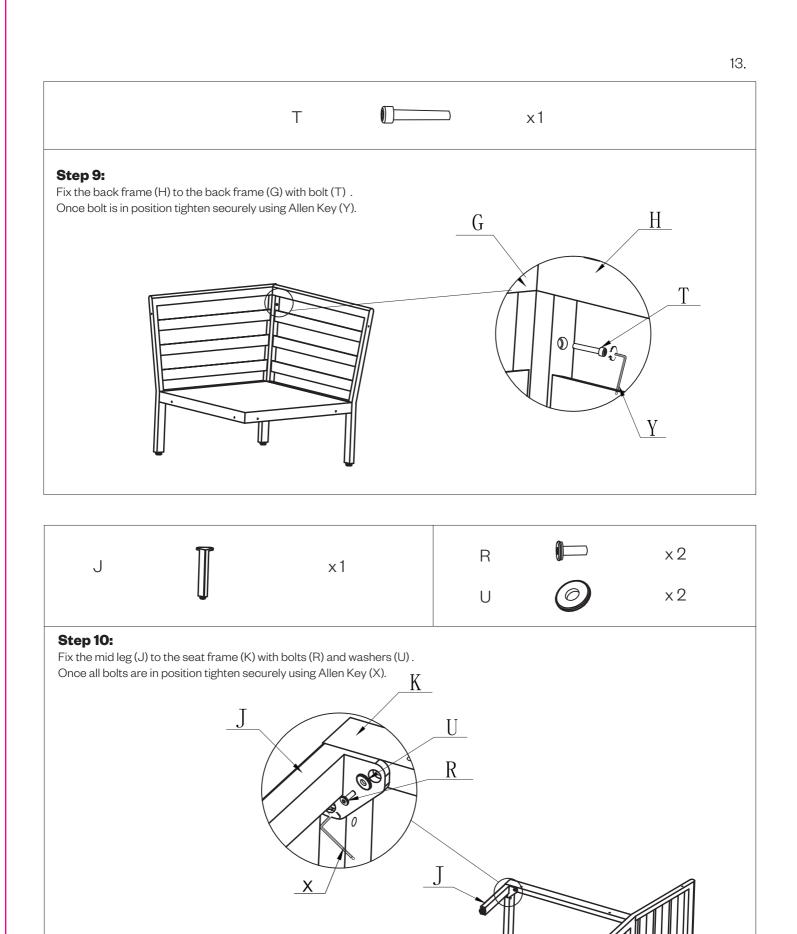

#### Step 8:

Fix the seat frame (K) to the back frame (H) with bolts (Q) and washers (U). Once all bolts are in position tighten securely using Allen Key (X).

#### Step 15:

Fix the seat frame (K) to the seat frame (C) with bolts (S) , nuts (V) and washers (U) . Once all bolts and nuts are in position tighten securely using Allen Key (X) and spanner (W).