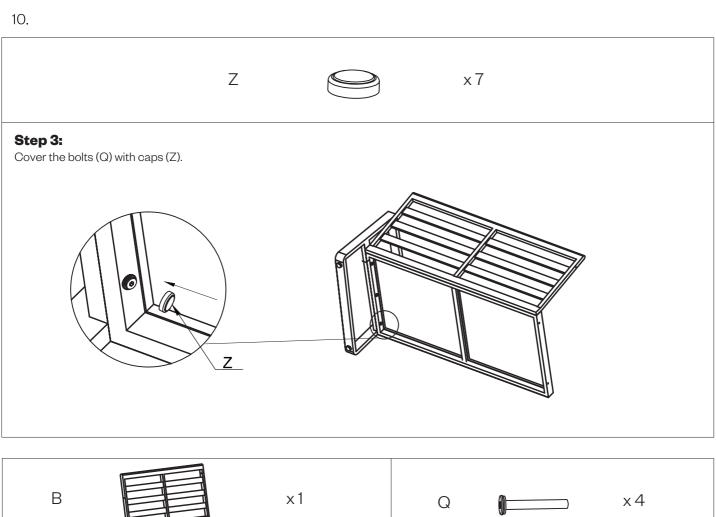

#### Step 13:

Cover the bolts (Q) with caps (Z), cover the nuts (V) with caps (AA).