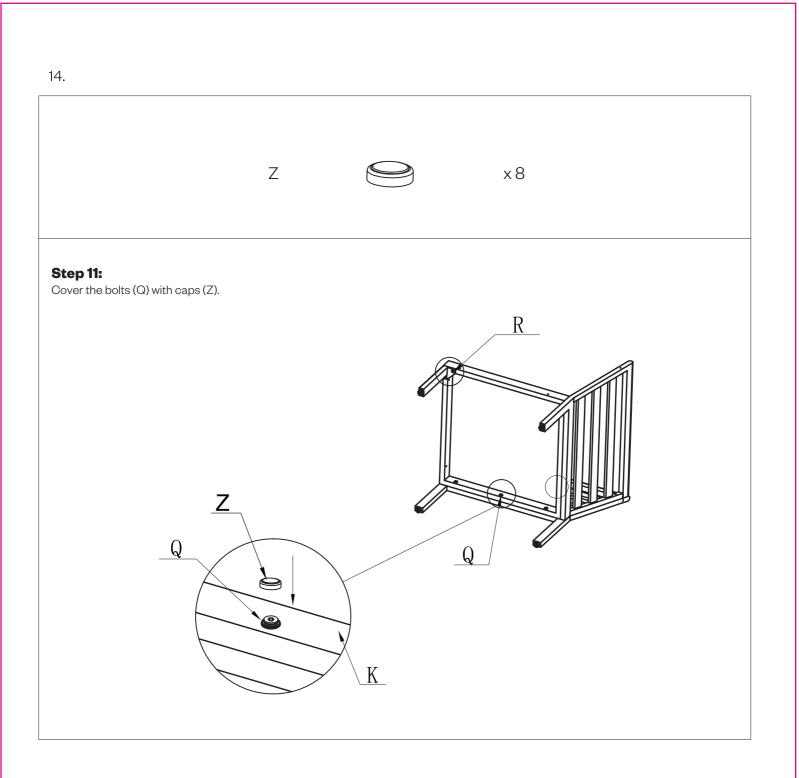

#### Step 13:

Cover the bolts (Q) with caps (Z), cover the nuts (V) with caps (AA).