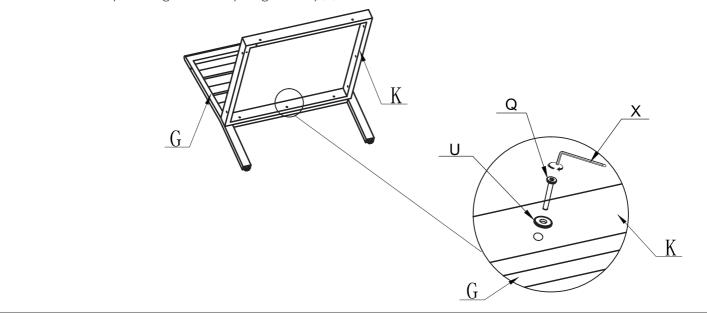

#### Step 7:

Fix the seat frame (K) to the back frame (G) with bolts (Q) and washers (U). Once all bolts are in position tighten securely using Allen Key (X).