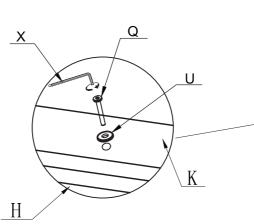

#### Step 8:

Fix the seat frame (K) to the back frame (H) with bolts (Q) and washers (U). Once all bolts are in position tighten securely using Allen Key (X).