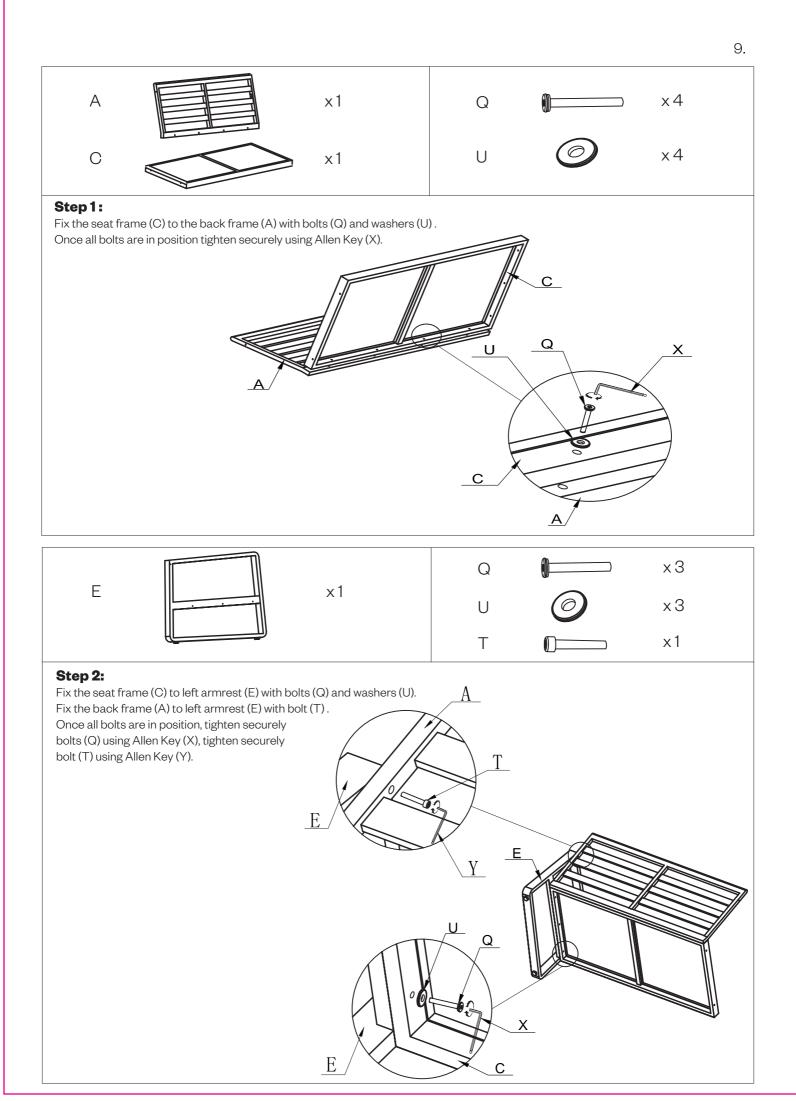

## Hardware Kit:

| Part No. | Pictures   | Description        | QTY |
|----------|------------|--------------------|-----|
| Q        |            | Bolt<br>M6 x 42 mm | 20  |
| R        |            | Bolt<br>M6 x 25 mm | 2   |
| S        |            | Bolt<br>M6 x 60 mm | 4   |
| Т        |            | Bolt<br>M6 x 35 mm | 5   |
| U        | 0          | Washer             | 30  |
| V        |            | Nut                | 4   |
| W        | e          | Spanner            | 1   |
| X        |            | Allen Key          | 1   |
| Y        |            | Allen Key          | 1   |
| Z        |            | Сар                | 26  |
| AA       | $\bigcirc$ | Сар                | 4   |