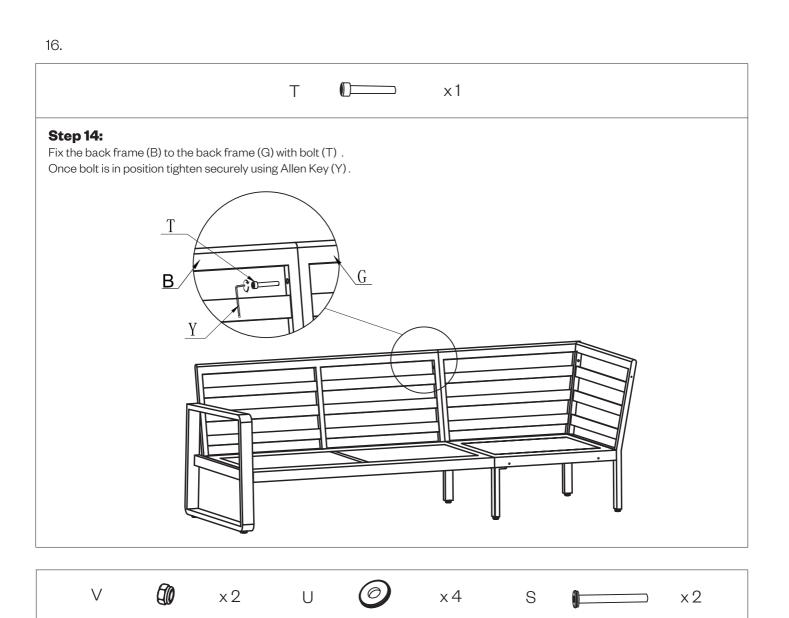

#### Step 15:

Fix the seat frame (K) to the seat frame (C) with bolts (S) , nuts (V) and washers (U) . Once all bolts and nuts are in position tighten securely using Allen Key (X) and spanner (W).