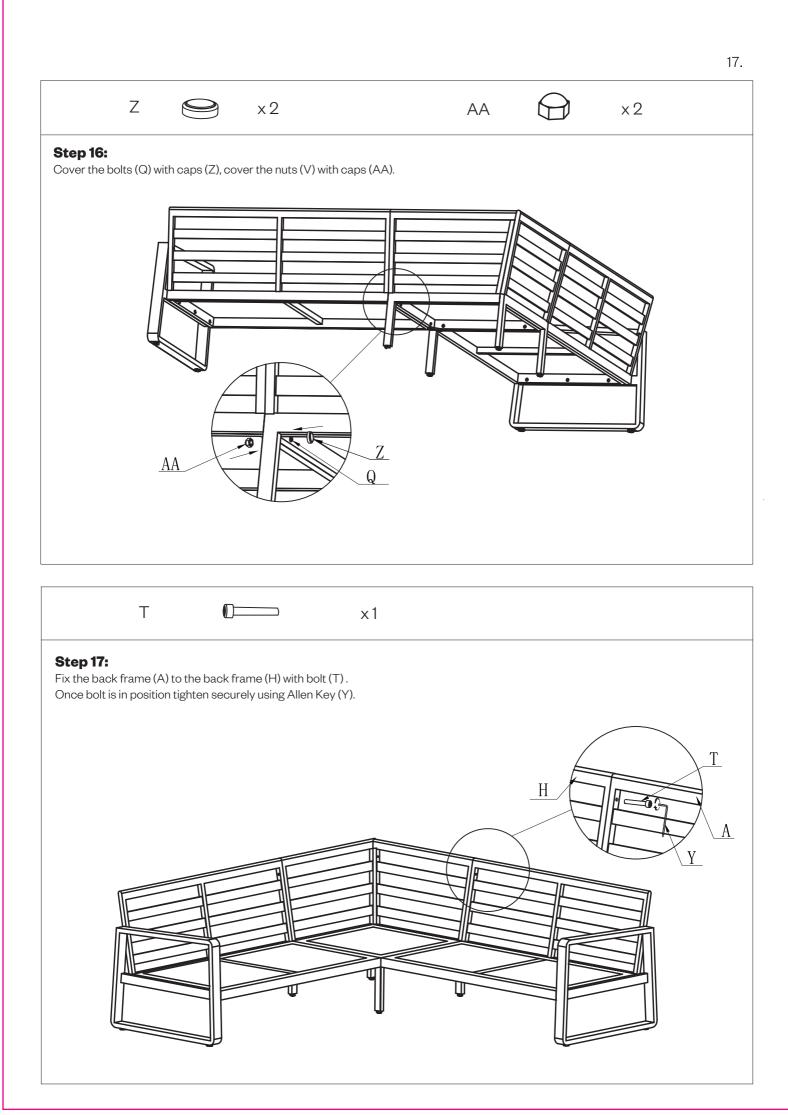

#### Step 13:

Cover the bolts (Q) with caps (Z), cover the nuts (V) with caps (AA).

#### Step 18:

Put the seat cushions (M) and back cushions (L) on the left/right sofa. Put the seat cushion (P) and back cushions (N, O) on the corner sofa.

Corner lounge set is now ready for use.