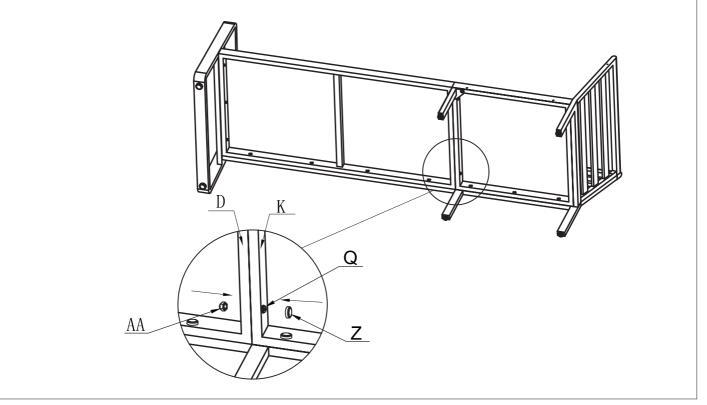

#### Step 13:

Cover the bolts (Q) with caps (Z), cover the nuts (V) with caps (AA).