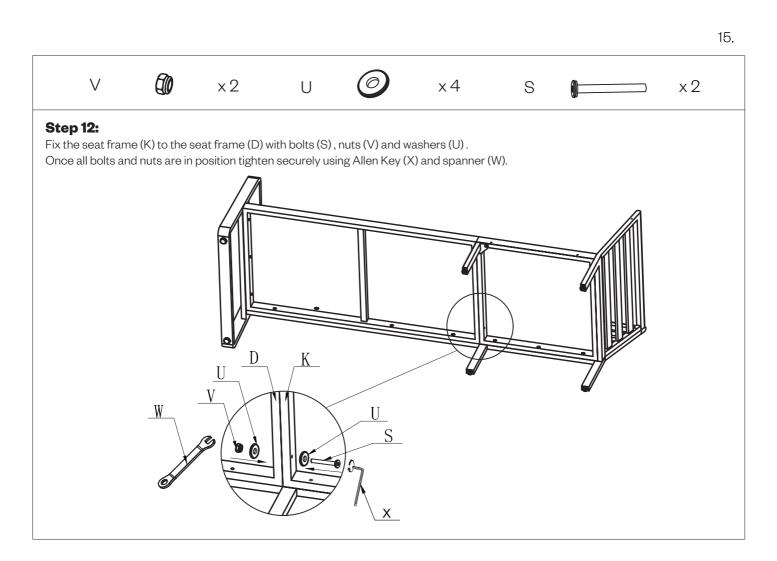

#### Step 15:

Fix the seat frame (K) to the seat frame (C) with bolts (S) , nuts (V) and washers (U) . Once all bolts and nuts are in position tighten securely using Allen Key (X) and spanner (W).