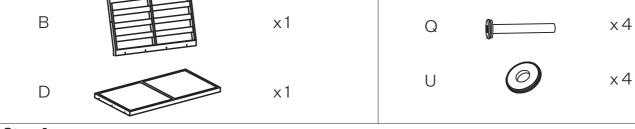

## Hardware Kit:

| Part No. | Pictures   | Description        | QTY |
|----------|------------|--------------------|-----|
| Q        |            | Bolt<br>M6 x 42 mm | 20  |
| R        |            | Bolt<br>M6 x 25 mm | 2   |
| S        |            | Bolt<br>M6 x 60 mm | 4   |
| Т        |            | Bolt<br>M6 x 35 mm | 5   |
| U        | 0          | Washer             | 30  |
| V        |            | Nut                | 4   |
| W        | e          | Spanner            | 1   |
| X        |            | Allen Key          | 1   |
| Y        |            | Allen Key          | 1   |
| Z        |            | Сар                | 26  |
| AA       | $\bigcirc$ | Сар                | 4   |