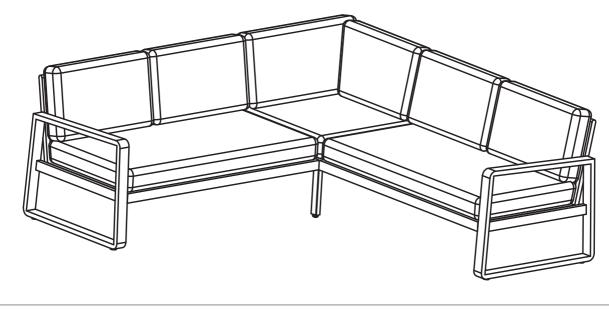

# Cordoba White Corner Lounge

POWDER COATED ALUMINIUM FRAME Polyester Padded Cushions - Light Grey

ITEM NO.: 0583683

4.

#### Step 18:

Put the seat cushions (M) and back cushions (L) on the left/right sofa. Put the seat cushion (P) and back cushions (N, O) on the corner sofa.

Corner lounge set is now ready for use.