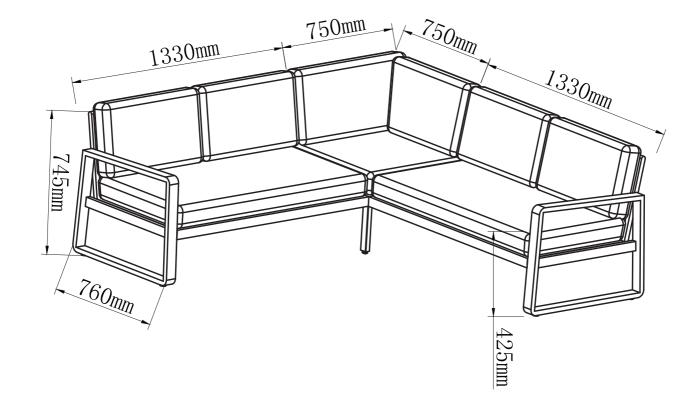

# MIMOSA®

Cordoba White Corner Lounge Installation Guide

Installation Guide

# Cordoba White Corner Lounge

POWDER COATED ALUMINIUM FRAME Polyester Padded Cushions - Light Grey

ITEM NO.: 0583683

4.