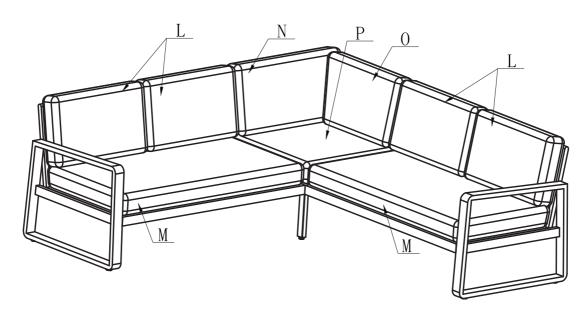

#### Step 18:

Put the seat cushions (M) and back cushions (L) on the left/right sofa. Put the seat cushion (P) and back cushions (N, O) on the corner sofa.

Corner lounge set is now ready for use.