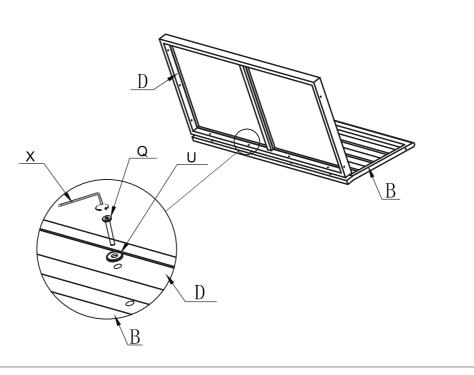

#### Step 4:

Fix the seat frame (D) to the back frame (B) with bolts (Q) and washers (U). Once all bolts are in position tighten securely using Allen Key (X).