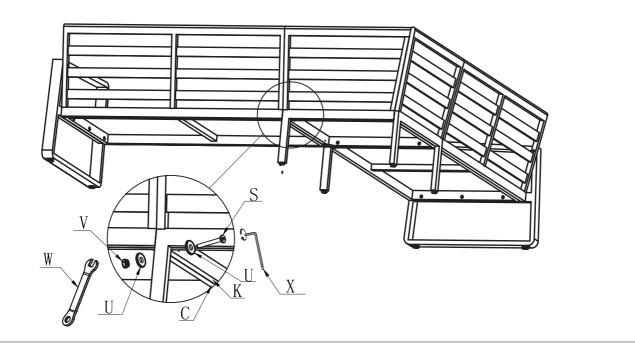

#### Step 15:

Fix the seat frame (K) to the seat frame (C) with bolts (S) , nuts (V) and washers (U) . Once all bolts and nuts are in position tighten securely using Allen Key (X) and spanner (W).

## Hardware Kit:

| Part No. | Pictures   | Description        | QTY |
|----------|------------|--------------------|-----|
| Q        |            | Bolt<br>M6 x 42 mm | 20  |
| R        |            | Bolt<br>M6 x 25 mm | 2   |
| S        |            | Bolt<br>M6 x 60 mm | 4   |
| Т        |            | Bolt<br>M6 x 35 mm | 5   |
| U        | 0          | Washer             | 30  |
| V        |            | Nut                | 4   |
| W        | e          | Spanner            | 1   |
| X        |            | Allen Key          | 1   |
| Y        |            | Allen Key          | 1   |
| Z        |            | Сар                | 26  |
| AA       | $\bigcirc$ | Сар                | 4   |