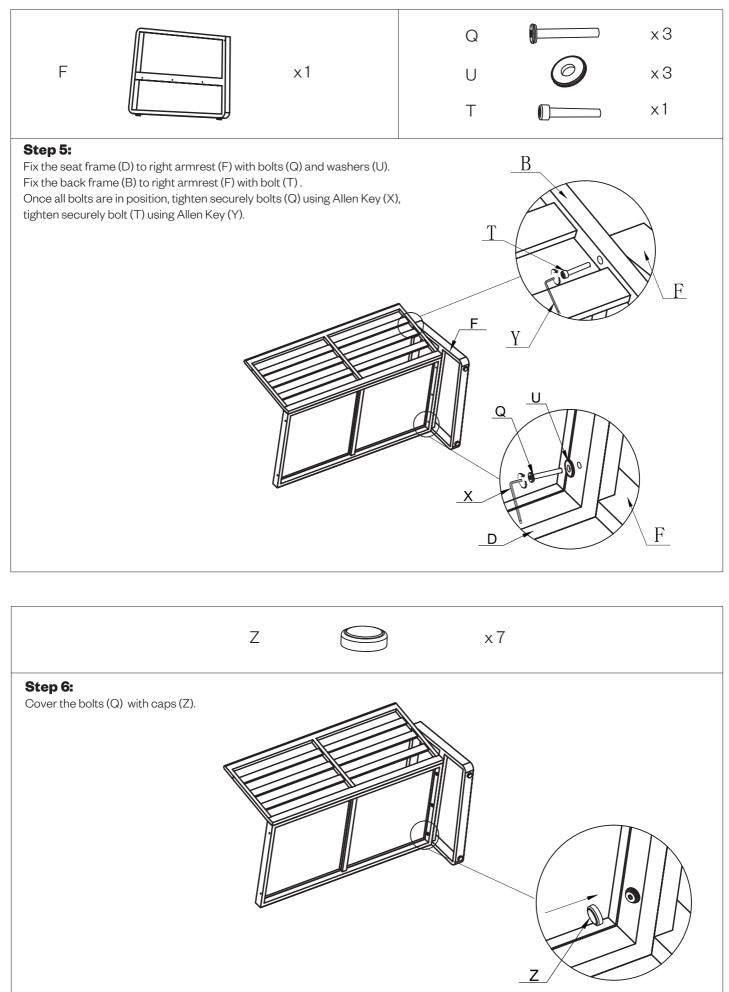

## Hardware Kit:

| Part No. | Pictures   | Description        | QTY |
|----------|------------|--------------------|-----|
| Q        |            | Bolt<br>M6 x 42 mm | 20  |
| R        |            | Bolt<br>M6 x 25 mm | 2   |
| S        |            | Bolt<br>M6 x 60 mm | 4   |
| Т        |            | Bolt<br>M6 x 35 mm | 5   |
| U        | 0          | Washer             | 30  |
| V        |            | Nut                | 4   |
| W        | e          | Spanner            | 1   |
| X        |            | Allen Key          | 1   |
| Y        |            | Allen Key          | 1   |
| Z        |            | Сар                | 26  |
| AA       | $\bigcirc$ | Сар                | 4   |

#### Step 13:

Cover the bolts (Q) with caps (Z), cover the nuts (V) with caps (AA).