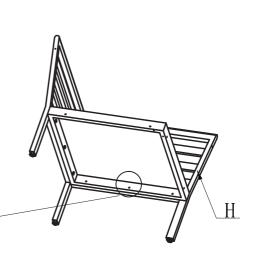

# Parts List:

| Part No. | Pictures | Description                | QTY |
|----------|----------|----------------------------|-----|
| A        |          | Back frame for Left sofa   | 1   |
| В        |          | Back frame for Right sofa  | 1   |
| С        |          | Seat frame for Left sofa   | 1   |
| D        |          | Seat frame for Right sofa  | 1   |
| E        |          | Left Armrest               | 1   |
| F        |          | Right Armrest              | 1   |
| G        |          | Back frame for Corner sofa | 1   |
| Н        |          | Back frame for Corner sofa | 1   |
| J        | Ţ        | Mid Leg                    | 1   |
| к        |          | Seat frame for Corner sofa | 1   |