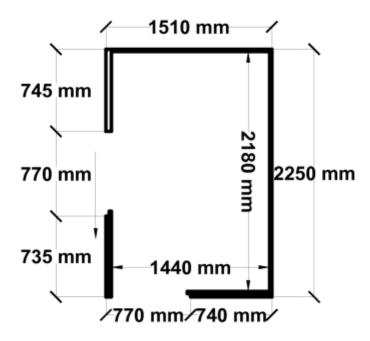

Equivalent color names listed are Trademarks of Bluescope Steel Limited and are only used for comparison. The use of color names indicates no more than color equivalency.

| Model                  | S15S123S1               |  |  |
|------------------------|-------------------------|--|--|
| Roof type              | Skillion                |  |  |
| Exterior dimension     | 1510mm x 2250mm         |  |  |
| Interior dimension     | 1440mm x 2180mm         |  |  |
| Height @ wall          | 1900mm                  |  |  |
| Height @ ridge         | 2100mm                  |  |  |
| Primary door type      | Single Sliding          |  |  |
| Primary door height    | 1870mm                  |  |  |
| Primary door opening   | 720mm                   |  |  |
| Secondary door type    | Single Sliding          |  |  |
| Secondary door height  | 1870mm                  |  |  |
| Secondary door opening | 720mm                   |  |  |
| Area                   | 3.40sq mt               |  |  |
| Slab size              | 1635mm x 2375mm x 100mm |  |  |

## Floor Plan