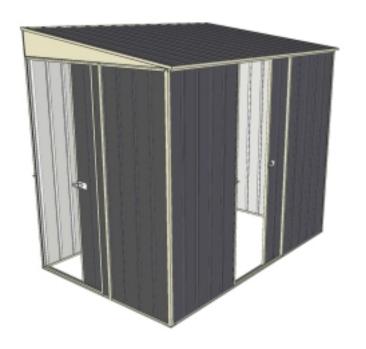

Equivalent color names listed are Trademarks of Bluescope Steel Limited and are only used for comparison. The use of color names indicates no more than color equivalency.

| Model                  | S15S123S1               |  |  |
|------------------------|-------------------------|--|--|
| Roof type              | Skillion                |  |  |
| Exterior dimension     | 1510mm x 2250mm         |  |  |
| Interior dimension     | 1440mm x 2180mm         |  |  |
| Height @ wall          | 1900mm                  |  |  |
| Height @ ridge         | 2100mm                  |  |  |
| Primary door type      | Single Sliding          |  |  |
| Primary door height    | 1870mm                  |  |  |
| Primary door opening   | 720mm                   |  |  |
| Secondary door type    | Single Sliding          |  |  |
| Secondary door height  | 1870mm                  |  |  |
| Secondary door opening | 720mm                   |  |  |
| Area                   | 3.40sq mt               |  |  |
| Slab size              | 1635mm x 2375mm x 100mm |  |  |

## **Features**

- 1.9m wall height for more head room
- All holes pre-drilled for easy assembly
- Mid-wall frame for extra strength
- Your shed will arrive in 5 boxes, with no box greater than 25kg
- Easy to follow video enhanced instructions.