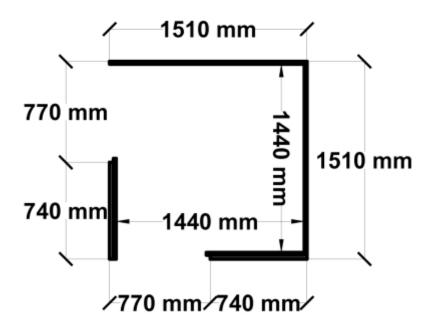

Equivalent color names listed are Trademarks of Bluescope Steel Limited and are only used for comparison. The use of color names indicates no more than color equivalency.

| Model                  | G15S115S1               |  |  |
|------------------------|-------------------------|--|--|
| Roof type              | Gable                   |  |  |
| Exterior dimension     | 1510mm x 1510mm         |  |  |
| Interior dimension     | 1470mm x 1440mm         |  |  |
| Height @ wall          | 1900mm                  |  |  |
| Height @ ridge         | 2300mm                  |  |  |
| Primary door type      | Single Sliding          |  |  |
| Primary door height    | 1870mm                  |  |  |
| Primary door opening   | 720mm                   |  |  |
| Secondary door type    | Single Sliding          |  |  |
| Secondary door height  | 1870mm                  |  |  |
| Secondary door opening | 720mm                   |  |  |
| Area                   | 2.28sq mt               |  |  |
| Slab size              | 1635mm x 1635mm x 100mm |  |  |

## Floor Plan