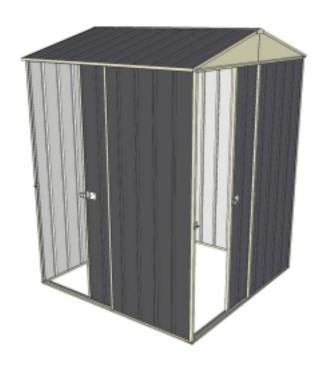

Equivalent color names listed are Trademarks of Bluescope Steel Limited and are only used for comparison. The use of color names indicates no more than color equivalency.

| Model                  | G15S115S1               |  |  |
|------------------------|-------------------------|--|--|
| Roof type              | Gable                   |  |  |
| Exterior dimension     | 1510mm x 1510mm         |  |  |
| Interior dimension     | 1470mm x 1440mm         |  |  |
| Height @ wall          | 1900mm                  |  |  |
| Height @ ridge         | 2300mm                  |  |  |
| Primary door type      | Single Sliding          |  |  |
| Primary door height    | 1870mm                  |  |  |
| Primary door opening   | 720mm                   |  |  |
| Secondary door type    | Single Sliding          |  |  |
| Secondary door height  | 1870mm                  |  |  |
| Secondary door opening | 720mm                   |  |  |
| Area                   | 2.28sq mt               |  |  |
| Slab size              | 1635mm x 1635mm x 100mm |  |  |