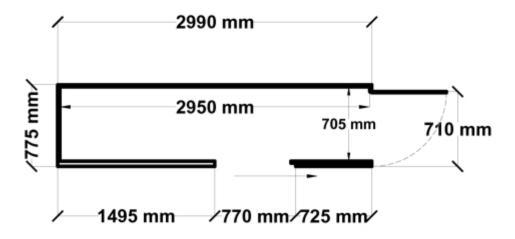

Equivalent color names listed are Trademarks of Bluescope Steel Limited and are only used for comparison. The use of color names indicates no more than color equivalency.

| Model                  | G08H130S1              |  |  |
|------------------------|------------------------|--|--|
| Roof type              | Gable                  |  |  |
| Exterior dimension     | 775mm x 2990mm         |  |  |
| Interior dimension     | 705mm x 2950mm         |  |  |
| Height @ wall          | 1900mm                 |  |  |
| Height @ ridge         | 2090mm                 |  |  |
| Primary door type      | Single Hinged          |  |  |
| Primary door height    | 1845mm                 |  |  |
| Primary door opening   | 720mm                  |  |  |
| Secondary door type    | Single Sliding         |  |  |
| Secondary door height  | 1870mm                 |  |  |
| Secondary door opening | 720mm                  |  |  |
| Area                   | 2.32sq mt              |  |  |
| Slab size              | 900mm x 3115mm x 100mm |  |  |

## Floor Plan