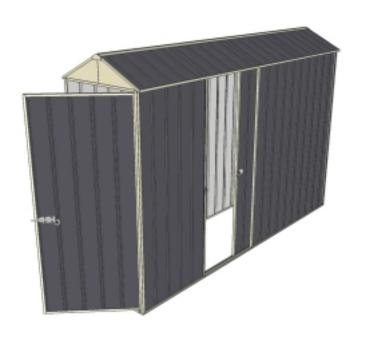

Equivalent color names listed are Trademarks of Bluescope Steel Limited and are only used for comparison. The use of color names indicates no more than color equivalency.

| Model                  | G08H130S1              |  |  |
|------------------------|------------------------|--|--|
| Roof type              | Gable                  |  |  |
| Exterior dimension     | 775mm x 2990mm         |  |  |
| Interior dimension     | 705mm x 2950mm         |  |  |
| Height @ wall          | 1900mm                 |  |  |
| Height @ ridge         | 2090mm                 |  |  |
| Primary door type      | Single Hinged          |  |  |
| Primary door height    | 1845mm                 |  |  |
| Primary door opening   | 720mm                  |  |  |
| Secondary door type    | Single Sliding         |  |  |
| Secondary door height  | 1870mm                 |  |  |
| Secondary door opening | 720mm                  |  |  |
| Area                   | 2.32sq mt              |  |  |
| Slab size              | 900mm x 3115mm x 100mm |  |  |

## **Features**

- 1.9m wall height for more head room
- All holes pre-drilled for easy assembly
- Mid-wall frame for extra strength
- Your shed will arrive in 5 boxes, with no box greater than 25kg
- Easy to follow video enhanced instructions.