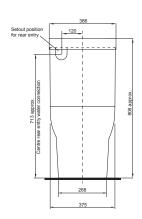

## **Rococo White Rimless Back To Wall Toilet Suite** Item Number: 0126030

| PAN & CISTERN SPECIFICATION | JNS                                                                                                              |
|-----------------------------|------------------------------------------------------------------------------------------------------------------|
| Material                    | Vitreous china pan and cistern                                                                                   |
| Colour                      | White                                                                                                            |
| Outlet Type                 | S & P trap compatible<br>- Includes Vario Bend for S Trap, P Trap Connection<br>Sold Separately Item No: 4760136 |
| Water Inlet Position        | Bottom entry configuration included<br>(Rear Entry Kit Sold Separately Item No: 4920412)                         |
| Inlet Valve Pressure Rating | 500kPa                                                                                                           |
| Pan Fixing                  | Floor fixing kit and sealant (sealant not included)                                                              |
| Cistern Fixing              | Fixing bolts                                                                                                     |
| Flush Type                  | Dual Flush                                                                                                       |
| Rim Configuration           | Rimless                                                                                                          |
| S Trap Set-out              | 90 - 180mm                                                                                                       |
| P Trap Set-out              | 180mm                                                                                                            |
| TOILET SEAT SPECIFICATIONS  | 5                                                                                                                |
| Seat Shape                  | D Shape                                                                                                          |
| Soft Close Seat             | Yes                                                                                                              |
| Quick Release Removal       | Yes                                                                                                              |
| Adjustable Hinges           | Yes                                                                                                              |
| WARRANTY                    |                                                                                                                  |
| Warranty - Domestic Use     | 10 Years                                                                                                         |
| Spare Parts & Labour        | 12 Months                                                                                                        |
| Disclaimer                  | Refer to www.mondella.com.au for full warranty details                                                           |