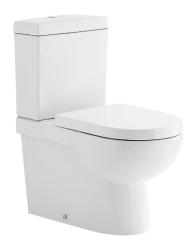

## **Rococo White Rimless Back To Wall Toilet Suite** Item Number: 0126030

| PAN & CISTERN SPECIFICATION | JNS                                                                                                              |
|-----------------------------|------------------------------------------------------------------------------------------------------------------|
| Material                    | Vitreous china pan and cistern                                                                                   |
| Colour                      | White                                                                                                            |
| Outlet Type                 | S & P trap compatible<br>- Includes Vario Bend for S Trap, P Trap Connection<br>Sold Separately Item No: 4760136 |
| Water Inlet Position        | Bottom entry configuration included<br>(Rear Entry Kit Sold Separately Item No: 4920412)                         |
| Inlet Valve Pressure Rating | 500kPa                                                                                                           |
| Pan Fixing                  | Floor fixing kit and sealant (sealant not included)                                                              |
| Cistern Fixing              | Fixing bolts                                                                                                     |
| Flush Type                  | Dual Flush                                                                                                       |
| Rim Configuration           | Rimless                                                                                                          |
| S Trap Set-out              | 90 - 180mm                                                                                                       |
| P Trap Set-out              | 180mm                                                                                                            |
| TOILET SEAT SPECIFICATIONS  | 5                                                                                                                |
| Seat Shape                  | D Shape                                                                                                          |
| Soft Close Seat             | Yes                                                                                                              |
| Quick Release Removal       | Yes                                                                                                              |
| Adjustable Hinges           | Yes                                                                                                              |
| WARRANTY                    |                                                                                                                  |
| Warranty - Domestic Use     | 10 Years                                                                                                         |
| Spare Parts & Labour        | 12 Months                                                                                                        |
| Disclaimer                  | Refer to www.mondella.com.au for full warranty details                                                           |