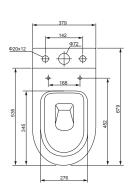

## **Rococo White Rimless Back To Wall Toilet Suite** Item Number: 0126030

| PAN & CISTERN SPECIFICATION | JNS                                                                                                              |
|-----------------------------|------------------------------------------------------------------------------------------------------------------|
| Material                    | Vitreous china pan and cistern                                                                                   |
| Colour                      | White                                                                                                            |
| Outlet Type                 | S & P trap compatible<br>- Includes Vario Bend for S Trap, P Trap Connection<br>Sold Separately Item No: 4760136 |
| Water Inlet Position        | Bottom entry configuration included<br>(Rear Entry Kit Sold Separately Item No: 4920412)                         |
| Inlet Valve Pressure Rating | 500kPa                                                                                                           |
| Pan Fixing                  | Floor fixing kit and sealant (sealant not included)                                                              |
| Cistern Fixing              | Fixing bolts                                                                                                     |
| Flush Type                  | Dual Flush                                                                                                       |
| Rim Configuration           | Rimless                                                                                                          |
| S Trap Set-out              | 90 - 180mm                                                                                                       |
| P Trap Set-out              | 180mm                                                                                                            |
| TOILET SEAT SPECIFICATIONS  | 5                                                                                                                |
| Seat Shape                  | D Shape                                                                                                          |
| Soft Close Seat             | Yes                                                                                                              |
| Quick Release Removal       | Yes                                                                                                              |
| Adjustable Hinges           | Yes                                                                                                              |
| WARRANTY                    |                                                                                                                  |
| Warranty - Domestic Use     | 10 Years                                                                                                         |
| Spare Parts & Labour        | 12 Months                                                                                                        |
| Disclaimer                  | Refer to www.mondella.com.au for full warranty details                                                           |