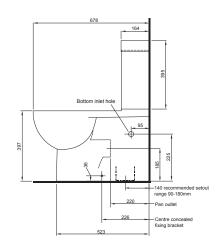

## **Rococo White Rimless Back To Wall Toilet Suite** Item Number: 0126030

| PAN & CISTERN SPECIFICATION | JNS                                                                                                              |
|-----------------------------|------------------------------------------------------------------------------------------------------------------|
| Material                    | Vitreous china pan and cistern                                                                                   |
| Colour                      | White                                                                                                            |
| Outlet Type                 | S & P trap compatible<br>- Includes Vario Bend for S Trap, P Trap Connection<br>Sold Separately Item No: 4760136 |
| Water Inlet Position        | Bottom entry configuration included<br>(Rear Entry Kit Sold Separately Item No: 4920412)                         |
| Inlet Valve Pressure Rating | 500kPa                                                                                                           |
| Pan Fixing                  | Floor fixing kit and sealant (sealant not included)                                                              |
| Cistern Fixing              | Fixing bolts                                                                                                     |
| Flush Type                  | Dual Flush                                                                                                       |
| Rim Configuration           | Rimless                                                                                                          |
| S Trap Set-out              | 90 - 180mm                                                                                                       |
| P Trap Set-out              | 180mm                                                                                                            |
| TOILET SEAT SPECIFICATIONS  | 5                                                                                                                |
| Seat Shape                  | D Shape                                                                                                          |
| Soft Close Seat             | Yes                                                                                                              |
| Quick Release Removal       | Yes                                                                                                              |
| Adjustable Hinges           | Yes                                                                                                              |
| WARRANTY                    |                                                                                                                  |
| Warranty - Domestic Use     | 10 Years                                                                                                         |
| Spare Parts & Labour        | 12 Months                                                                                                        |
| Disclaimer                  | Refer to www.mondella.com.au for full warranty details                                                           |