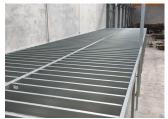

### DIY STEEL FLOOR FRAME SYSTEMS

Steel-Deck is designed and engineered with our core concepts of low maintenance, ease of installation, durability, and safety in mind.

The frame comprises of channel bearers and joists, using corrosion and fire resistant GALVASPAN<sup>®</sup> steel, offering a reliable and high performance frame, resistant to rot, termites and warping.

## **Frame Kit**