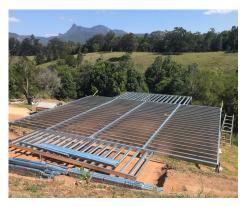

### DIY STEEL FLOOR FRAME SYSTEMS

Steel-Deck is designed and engineered with our core concepts of low maintenance, ease of installation, durability, and safety in mind.

The frame comprises of channel bearers and joists, using corrosion and fire resistant GALVASPAN<sup>®</sup> steel, offering a reliable and high performance frame, resistant to rot, termites and warping.

## Custom designs to suit your requirements

Need to build a new or replacement deck? We have you covered & offer a free design service to get you on your way.

Each frame is designed to your exact requirements and delivered to site, with bearers & joists cut to size & labelled.