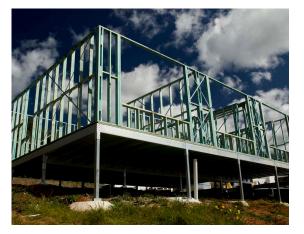

### DIY STEEL FLOOR FRAME SYSTEMS

Steel-Deck is designed and engineered with our core concepts of low maintenance, ease of installation, durability, and safety in mind.

The frame comprises of channel bearers and joists, using corrosion and fire resistant GALVASPAN<sup>®</sup> steel, offering a reliable and high performance frame, resistant to rot, termites and warping.

## Custom designs to suit your requirements

Need to build a new or replacement deck? We have you covered & offer a free design service to get you on your way.

Each frame is designed to your exact requirements and delivered to site, with bearers & joists cut to size & labelled.