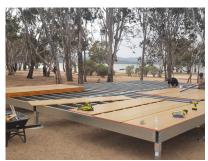

### DIY STEEL FLOOR FRAME SYSTEMS

Steel-Deck is designed and engineered with our core concepts of low maintenance, ease of installation, durability, and safety in mind.

The frame comprises of channel bearers and joists, using corrosion and fire resistant GALVASPAN<sup>®</sup> steel, offering a reliable and high performance frame, resistant to rot, termites and warping.

## Custom designs to suit your requirements

Need to build a new or replacement deck? We have you covered & offer a free design service to get you on your way.

Each frame is designed to your exact requirements and delivered to site, with bearers & joists cut to size & labelled.