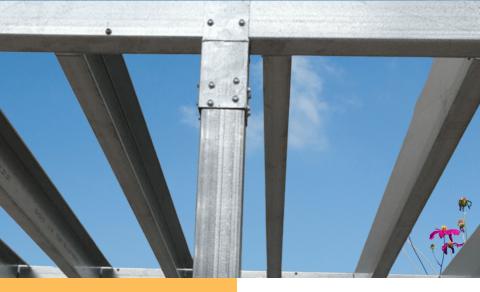

### DIY STEEL FLOOR FRAME SYSTEMS

Steel-Deck is designed and engineered with our core concepts of low maintenance, ease of installation, durability, and safety in mind.

The frame comprises of channel bearers and joists, using corrosion and fire resistant GALVASPAN<sup>®</sup> steel, offering a reliable and high performance frame, resistant to rot, termites and warping.

## **Key Features**

- Easy to Install
- Screw fixed together Non Combustible
- Long Spans
- Compatible with most floor sheeting, decking types, tiles and AAC floor panels.