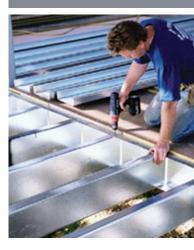

### DIY STEEL FLOOR FRAME SYSTEMS

Steel-Deck is designed and engineered with our core concepts of low maintenance, ease of installation, durability, and safety in mind.

The frame comprises of channel bearers and joists, using corrosion and fire resistant GALVASPAN<sup>®</sup> steel, offering a reliable and high performance frame, resistant to rot, termites and warping.

## **Key Features**

- Easy to Install
- Screw fixed together Non Combustible
- Long Spans
- Compatible with most floor sheeting, decking types, tiles and AAC floor panels.