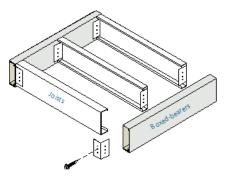

## Custom designs to suit your requirements

Need to build a new or replacement deck? We have you covered & offer a free design service to get you on your way.

Each frame is designed to your exact requirements and delivered to site, with bearers & joists cut to size & labelled.

## **Frame Kit**