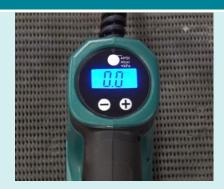

- Digital Display Screen high visibility display screen allows you to clearly see the pre-set air pressure, as well as the current air pressure. The added backlight makes it ideal for use at any time of the day or night
- Onboard accessory storage accessories for various inflation points stored on the front of the housing for added convenience
- **LED Job Light** bright white LED illuminates the object being inflated enabling inflation in dark places or at night
- Main Switch eliminates the risk of unexpected start-up during transportation
- Trigger Switch one finger trigger switch allows the operator to comfortably operate the tool
- Auto-Stop Function automatically stops inflation at the selected air pressure
- 0.83MPa Max Air Pressure delivers 6.2L/min @ 0.7MPa | 10L/min @ 0.2 MPa

#### Convenience

Backlit display screen allows use during the day or night