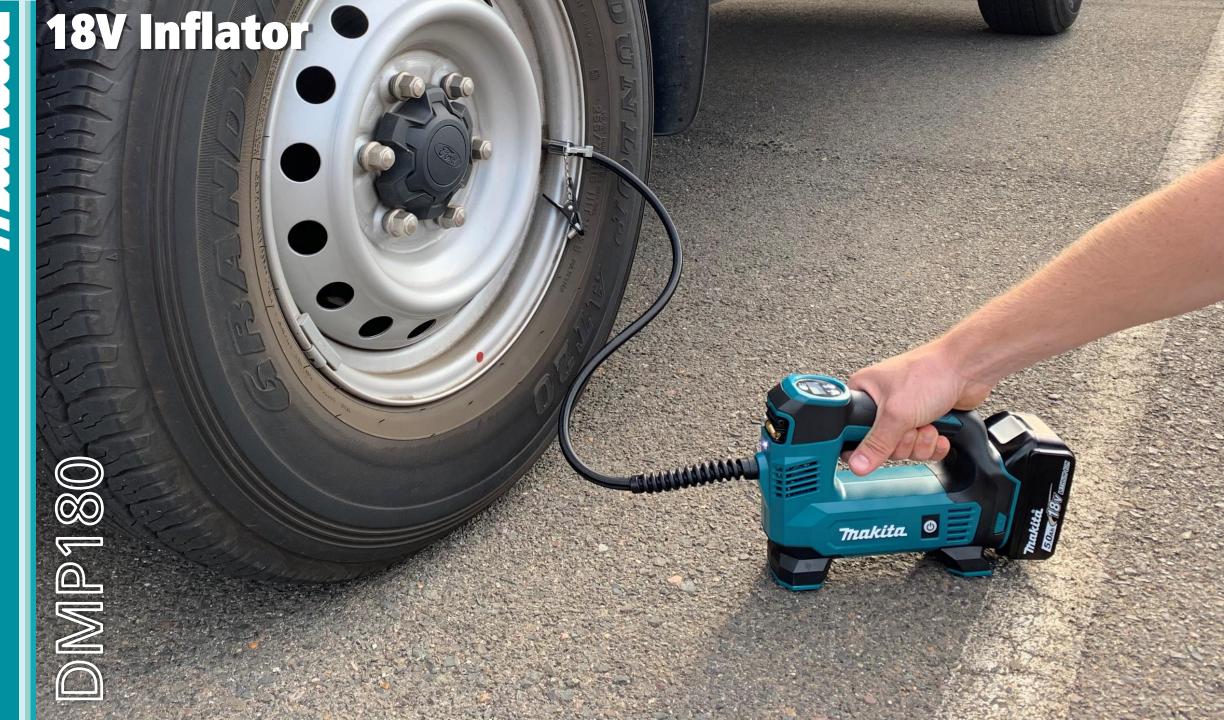

### **Product Objectives**

- Designed to suit the needs of users looking to inflate car and light truck tyres, sports equipment, bike tyres and more
- Develop a powerful inflator powered by 18V batteries with a lightweight durable design

#### Versatility

Ability to inflate car tyres, pool floats and sporting equipment