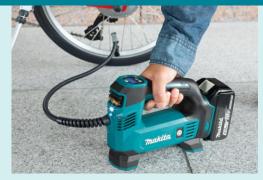

### **Product Objectives**

- Designed to suit the needs of users looking to inflate car and light truck tyres, sports equipment, bike tyres and more
- Develop a powerful inflator powered by 18V batteries with a lightweight durable design

#### Versatility

Ability to inflate car tyres, pool floats and sporting equipment

#### **Compact**

2.0kg on a 6.0Ah battery making it ideal for transportation