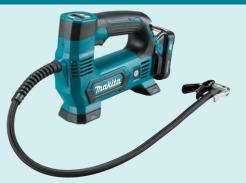

### **Product Overview**

- Digital Display Screen high visibility display screen allows you to clearly see the pre-set air pressure, as well as the current air pressure. The added backlight makes it ideal for use at any time of the day or night
- Onboard accessory storage accessories for various inflation points stored on the front of the housing for added convenience
- **LED Job Light** bright white LED illuminates the object being inflated enabling inflation in dark places or at night
- Main Switch eliminates the risk of unexpected start-up during transportation
- Trigger Switch one finger trigger switch allows the operator to comfortably operate the tool
- Auto-Stop Function automatically stops inflation at the selected air pressure
- 0.83MPa Max Air Pressure delivers 6.2L/min @ 0.7MPa | 10L/min @ 0.2 MPa