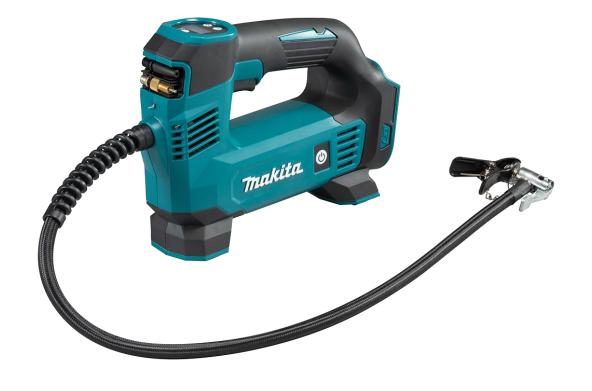

|  |

<sup>\*18</sup>V model features a higher discharge volume at a higher pressure meaning faster inflation times.

## Accessories

| Standard Accessories |            |                    |  |  |
|----------------------|------------|--------------------|--|--|
|                      | TE00000346 | British Adapter    |  |  |
|                      | TE00000334 | French Adapter     |  |  |
|                      | TE00000335 | Ball Adapter       |  |  |
|                      | TE00000333 | Pool Float Adapter |  |  |