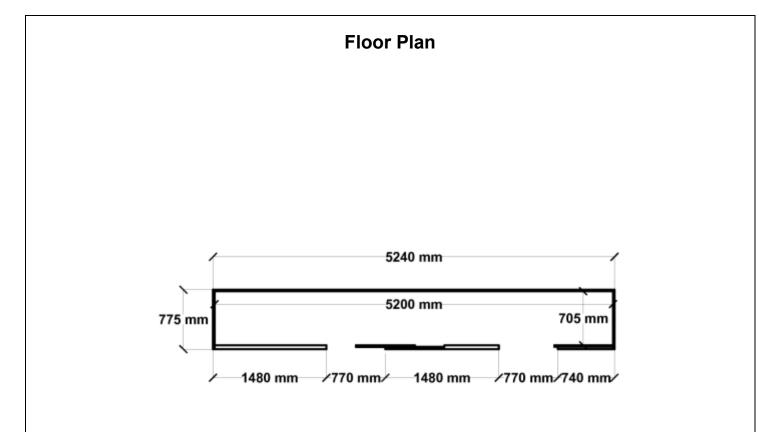

Equivalent color names listed are Trademarks of Bluescope Steel Limited and are only used for comparison. The use of color names indicates no more than color equivalency.

| Model                  | S08N052S13S16          |
|------------------------|------------------------|
| Roof type              | Skillion               |
| Exterior dimension     | 775mm x 5240mm         |
| Interior dimension     | 705mm x 5200mm         |
| Height @ wall          | 1900mm                 |
| Height @ ridge         | 2040mm                 |
| Primary door type      | N/A                    |
| Primary door height    | 0mm                    |
| Primary door opening   | 0mm                    |
| Secondary door type    | Dual Single Sliding    |
| Secondary door height  | 1870mm                 |
| Secondary door opening | 720 + 720mm            |
| Area                   | 4.06sq mt              |
| Slab size              | 875mm x 5365mm x 100mm |