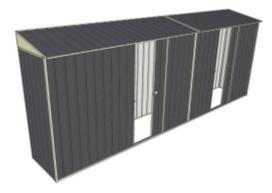

Equivalent color names listed are Trademarks of Bluescope Steel Limited and are only used for comparison. The use of color names indicates no more than color equivalency.

| Model                  | S08N052S13S16          |
|------------------------|------------------------|
| Roof type              | Skillion               |
| Exterior dimension     | 775mm x 5240mm         |
| Interior dimension     | 705mm x 5200mm         |
| Height @ wall          | 1900mm                 |
| Height @ ridge         | 2040mm                 |
| Primary door type      | N/A                    |
| Primary door height    | 0mm                    |
| Primary door opening   | 0mm                    |
| Secondary door type    | Dual Single Sliding    |
| Secondary door height  | 1870mm                 |
| Secondary door opening | 720 + 720mm            |
| Area                   | 4.06sq mt              |
| Slab size              | 875mm x 5365mm x 100mm |

## **Features**

- 1.9m wall height for more head room
- All holes pre-drilled for easy assembly
- Mid-wall frame for extra strength
- Your shed will arrive in 9 boxes, with no box greater than 25kg
- Easy to follow video enhanced instructions.