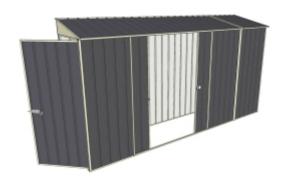

Equivalent color names listed are Trademarks of Bluescope Steel Limited and are only used for comparison. The use of color names indicates no more than color equivalency.

| Model                  | S08H137S22             |  |  |
|------------------------|------------------------|--|--|
| Roof type              | Skillion               |  |  |
| Exterior dimension     | 775mm x 3760mm         |  |  |
| Interior dimension     | 705mm x 3720mm         |  |  |
| Height @ wall          | 1900mm                 |  |  |
| Height @ ridge         | 2040mm                 |  |  |
| Primary door type      | Single Hinged          |  |  |
| Primary door height    | 1845mm                 |  |  |
| Primary door opening   | 720mm                  |  |  |
| Secondary door type    | Double Sliding         |  |  |
| Secondary door height  | 1870mm                 |  |  |
| Secondary door opening | 1440mm                 |  |  |
| Area                   | 2.91sq mt              |  |  |
| Slab size              | 900mm x 3885mm x 100mm |  |  |

## **Features**

- 1.9m wall height for more head room
- All holes pre-drilled for easy assembly
- Mid-wall frame for extra strength
- Your shed will arrive in 9 boxes, with no box greater than 25kg
- Easy to follow video enhanced instructions.