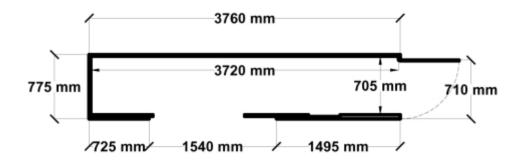

## Floor Plan

Equivalent color names listed are Trademarks of Bluescope Steel Limited and are only used for comparison. The use of color names indicates no more than color equivalency.

| Model                  | S08H137S22             |  |  |
|------------------------|------------------------|--|--|
| Roof type              | Skillion               |  |  |
| Exterior dimension     | 775mm x 3760mm         |  |  |
| Interior dimension     | 705mm x 3720mm         |  |  |
| Height @ wall          | 1900mm                 |  |  |
| Height @ ridge         | 2040mm                 |  |  |
| Primary door type      | Single Hinged          |  |  |
| Primary door height    | 1845mm                 |  |  |
| Primary door opening   | 720mm                  |  |  |
| Secondary door type    | Double Sliding         |  |  |
| Secondary door height  | 1870mm                 |  |  |
| Secondary door opening | 1440mm                 |  |  |
| Area                   | 2.91sq mt              |  |  |
| Slab size              | 900mm x 3885mm x 100mm |  |  |