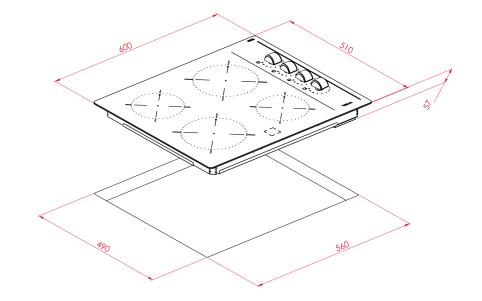

## Product Dimensions (w, d, h)

Physical: 600 × 510 × 57mm

Cut-out: 560 × 490mm

Weight: 7.6 kg (Net)