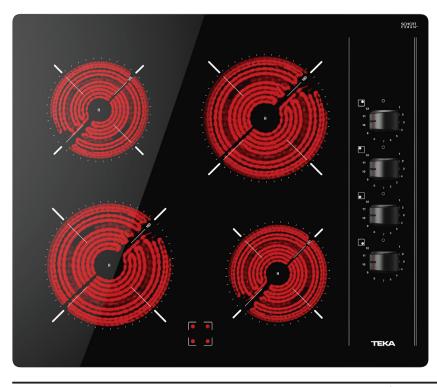

#### Features

4 cooking zones

European made Schott Ceran glass

Ergonomic side knob control

12 power levels

Single piece of frameless glass

Easy installation kit

> 2 × 180mm Ø zone

> 2 × 145mm Ø zone

Made in Europe

Zones