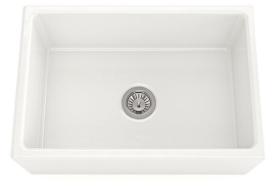

## Sergío manor junior-01P

Sergio Butler Single Bowl - Plain Apron

## **PRODUCT DETAILS**

| Product     | MANOR JUNIOR-01P |
|-------------|------------------|
| Overall     | 755 x 500 x 250  |
| Bowl        | 690 x 435 x 200  |
| Bridge      | N/A              |
| Material    | Glazed Fireclay  |
| Thickness   | N/A              |
| Finish      | -                |
| Top Mount   | N/A              |
| Under Mount |                  |
| Reversible  | Apron            |