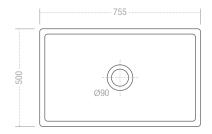

## **PRODUCT DETAILS**

| Product     | MANOR JUNIOR-01P |
|-------------|------------------|
| Overall     | 755 x 500 x 250  |
| Bowl        | 690 x 435 x 200  |
| Bridge      | N/A              |
| Material    | Glazed Fireclay  |
| Thickness   | N/A              |
| Finish      | -                |
| Top Mount   | N/A              |
| Under Mount |                  |
| Reversible  | Apron            |