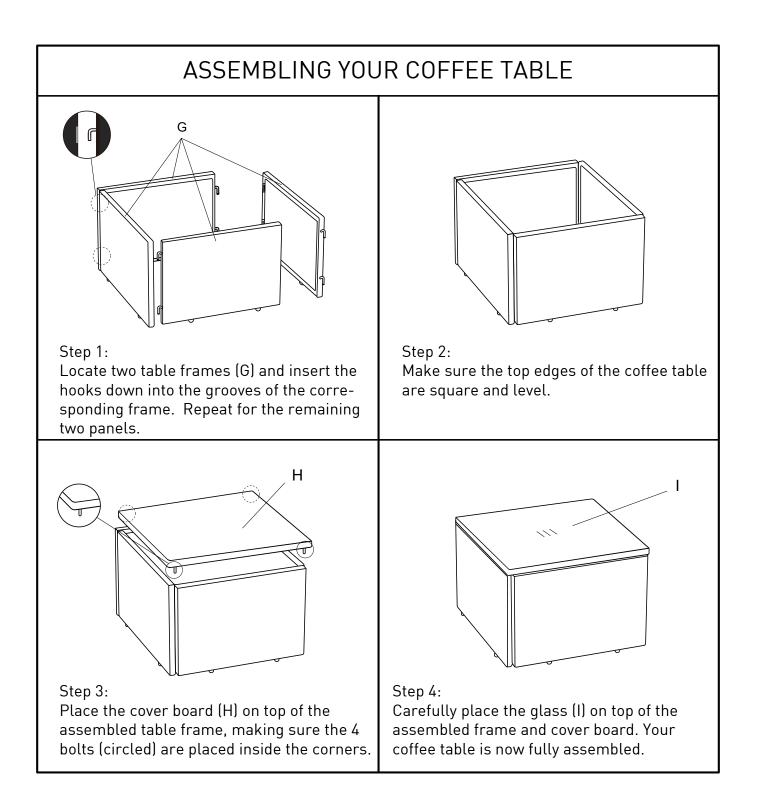

| Parts List |          |                          |          |
|------------|----------|--------------------------|----------|
| Part No.   | Pictures | Description              | Quantity |
| А          |          | Side frame-right         | 1PC      |
| В          |          | Side frame-left          | 1PC      |
| С          |          | Back frame-small         | 1PC      |
| D          |          | Back frame-large         | 1PC      |
| E          |          | Seat frame               | 1PC      |
| F          |          | Chaise lounge seat frame | 1PC      |
| G          |          | Table frame              | 4PCS     |

| Part No. | Pictures                 | Description                  | Quantity |
|----------|--------------------------|------------------------------|----------|
| н        |                          | Cover board                  | 1PC      |
| I        |                          | Glass                        | 1PC      |
| J        |                          | Back cushion                 | 3PCS     |
| к        |                          | 2-seater lounge seat cushion | 1PC      |
| L        |                          | Chaise lounge seat cushion   | 1PC      |
| М        | Dimonstanting<br>M6x35mm | Short bolt                   | 4PCS     |
| Ν        | (a))))))<br>M6x45mm      | Long bolt                    | 2PCS     |
| 0        | 0                        | Washer                       | 6PCS     |
| Р        | 9                        | Nut                          | 2PCS     |
| Q        |                          | Allen key                    | 1PC      |
| R        | 2                        | Spanner                      | 1PC      |