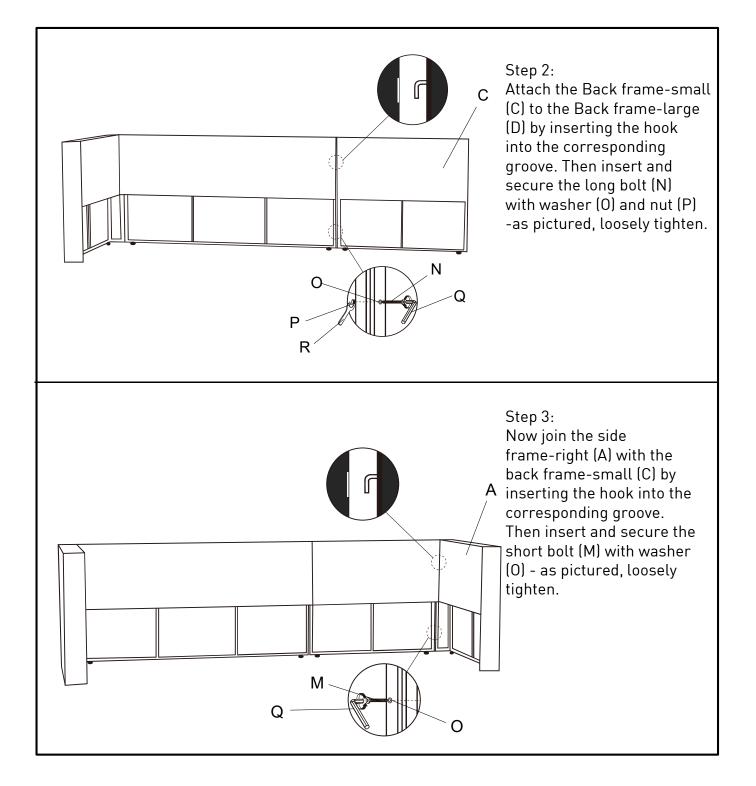

## Step 1:

Join the side frame-left (B) with the back frame-large (D) by inserting the hook down into corresponding groove on frame (B). Secure the frames with short bolt (M) and washer (O) into the corresponding threaded hole, loosely tighten.