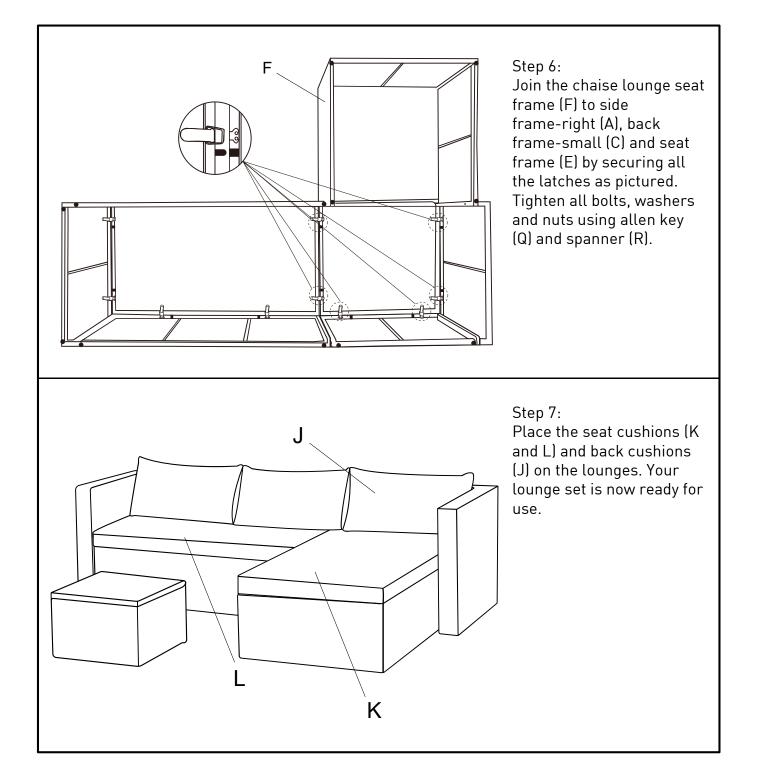

The below instructions show the assembly of the sofa set with chaise lounge on the right. However, you are free to choose which side of the set you would like the chaise lounge to be - left or right.

Note: to assemble the chaise to the left simply swap frame D and C.