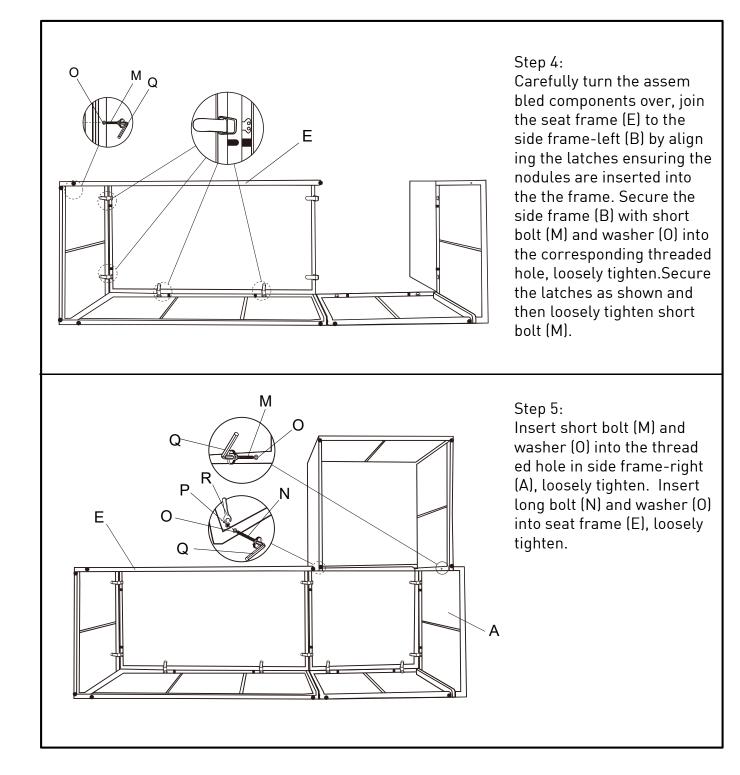

The below instructions show the assembly of the sofa set with chaise lounge on the right. However, you are free to choose which side of the set you would like the chaise lounge to be - left or right.

Note: to assemble the chaise to the left simply swap frame D and C.