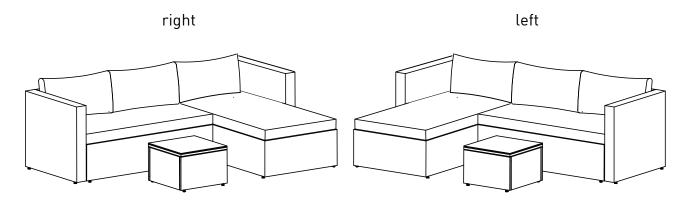

The below instructions show the assembly of the sofa set with chaise lounge on the right. However, you are free to choose which side of the set you would like the chaise lounge to be - left or right.

Note: to assemble the chaise to the left simply swap frame D and C.