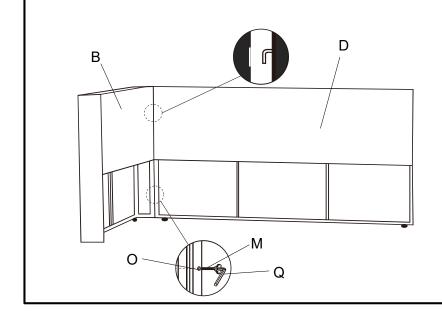

## Step 1:

Join the side frame-left (B) with the back frame-large (D) by inserting the hook down into corresponding groove on frame (B). Secure the frames with short bolt (M) and washer (O) into the corresponding threaded hole, loosely tighten.