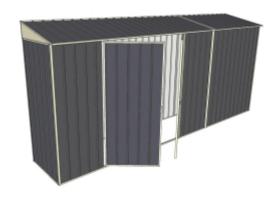

Equivalent color names listed are Trademarks of Bluescope Steel Limited and are only used for comparison. The use of color names indicates no more than color equivalency.

| Model                  | S08N045H22             |  |  |
|------------------------|------------------------|--|--|
| Roof type              | Skillion               |  |  |
| Exterior dimension     | 775mm x 4500mm         |  |  |
| Interior dimension     | 735mm x 4460mm         |  |  |
| Height @ wall          | 1900mm                 |  |  |
| Height @ ridge         | 2040mm                 |  |  |
| Primary door type      | N/A                    |  |  |
| Primary door height    | 0mm                    |  |  |
| Primary door opening   | 0mm                    |  |  |
| Secondary door type    | Double Hinged          |  |  |
| Secondary door height  | 1845mm                 |  |  |
| Secondary door opening | 1540mm                 |  |  |
| Area                   | 3.49sq mt              |  |  |
| Slab size              | 875mm x 4625mm x 100mm |  |  |

## **Features**

- 1.9m wall height for more head room
- All holes pre-drilled for easy assembly
- Mid-wall frame for extra strength
- Your shed will arrive in 9 boxes, with no box greater than 25kg
- Easy to follow video enhanced instructions.