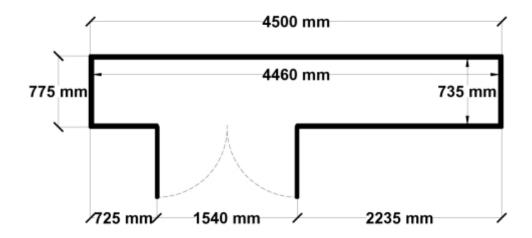

Equivalent color names listed are Trademarks of Bluescope Steel Limited and are only used for comparison. The use of color names indicates no more than color equivalency.

| Model                  | S08N045H22             |  |  |
|------------------------|------------------------|--|--|
| Roof type              | Skillion               |  |  |
| Exterior dimension     | 775mm x 4500mm         |  |  |
| Interior dimension     | 735mm x 4460mm         |  |  |
| Height @ wall          | 1900mm                 |  |  |
| Height @ ridge         | 2040mm                 |  |  |
| Primary door type      | N/A                    |  |  |
| Primary door height    | 0mm                    |  |  |
| Primary door opening   | 0mm                    |  |  |
| Secondary door type    | Double Hinged          |  |  |
| Secondary door height  | 1845mm                 |  |  |
| Secondary door opening | 1540mm                 |  |  |
| Area                   | 3.49sq mt              |  |  |
| Slab size              | 875mm x 4625mm x 100mm |  |  |

## Floor Plan