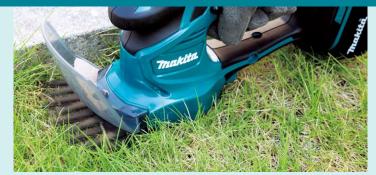

## **Product Statement**

Lightweight and compact, the DUM111X is ideal for cutting long grasses in hard-to-reach areas or up against fences or walls without causing damage.

It can also be converted into a hedge trimmer with the 200mm hedge trimmer blade coming as standard allowing it to be used for a wide variety of tasks in the backyard.

As the tool allows for two blade configurations, the tool-less blade change allows the user to quickly and easily change between the two blades. The highspeed dual action blades deliver an efficient cut leaving your lawn looking its best.