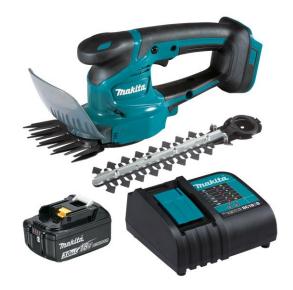

# Setup Data

| Model No. | Barcode       | Description                                                       | Packaging<br>Dimensions<br>LxWxH (cm) | Packaged<br>Item<br>Weight (kg) |
|-----------|---------------|-------------------------------------------------------------------|---------------------------------------|---------------------------------|
| DUM111ZX  | 0088381738903 | 18V 110mm Grass Shear –<br>Skin Only                              | 35 x 20 x 17                          | 1.64                            |
| DUM111SFX | 0088381738941 | 18V 110mm Grass Shear –<br>1x 3.0Ah Battery &<br>Standard Charger | 43 x 20 x 18                          | 3.14                            |

## **Product Statement**

Lightweight and compact, the DUM111X is ideal for cutting long grasses in hard-to-reach areas or up against fences or walls without causing damage.

It can also be converted into a hedge trimmer with the 200mm hedge trimmer blade coming as standard allowing it to be used for a wide variety of tasks in the backyard.