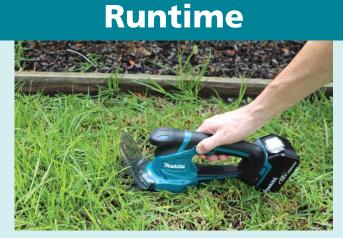

#### Performance

250mins with 1x 6.0Ah battery

High speed 2,500 strokes per minute ensures quick cutting