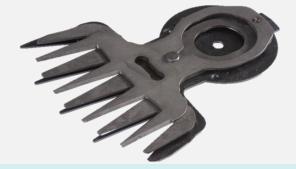

## Accessories

**Standard Accessories** 

| The second  | 191N23-4 | Shear Blade Assembly |  |  |
|-------------|----------|----------------------|--|--|
| - TRADADATA | 191N24-2 | Hedge Trimmer Blade  |  |  |
|             | 413885-9 | Blade Cover          |  |  |
|             | 458342-0 | Blade Cover          |  |  |