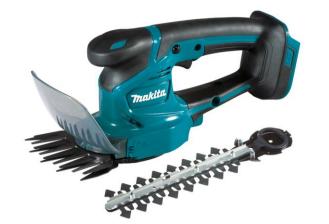

## 18V 110mm Grass Shear

Thakita

## **Product Statement**

Lightweight and compact, the DUM111X is ideal for cutting long grasses in hard-to-reach areas or up against fences or walls without causing damage.

It can also be converted into a hedge trimmer with the 200mm hedge trimmer blade coming as standard allowing it to be used for a wide variety of tasks in the backyard.

As the tool allows for two blade configurations, the tool-less blade change allows the user to quickly and easily change between the two blades. The highspeed dual action blades deliver an efficient cut leaving your lawn looking its best.

- Tool free blade change system grass shear can easily be removed and replaced with the hedge trimmer without the need for any tools
- Battery capacity warning lamp blinking red indicates battery capacity is low and when the lamp lights up the tool has stopped due to battery capacity being empty
- **Cutting depth adjustment** grass receiver can be adjusted to depths of 15, 20 and 25mm and 10mm by removing the receiver
- Stain free shear blade Manganese phosphate coating for increased wear of the blades