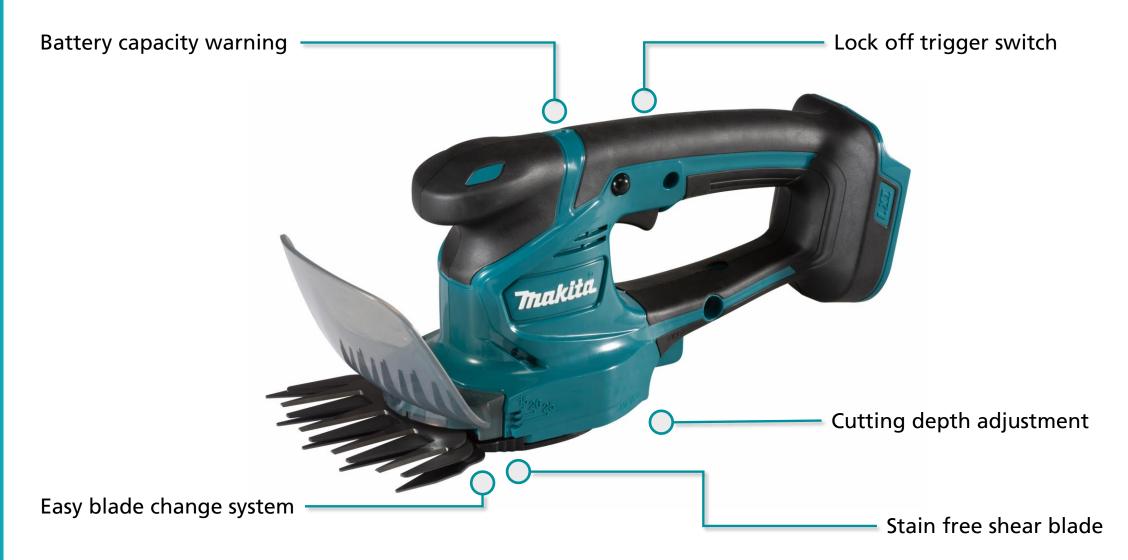

## **Product Overview**

- Tool free blade change system grass shear can easily be removed and replaced with the hedge trimmer without the need for any tools
- Battery capacity warning lamp blinking red indicates battery capacity is low and when the lamp lights up the tool has stopped due to battery capacity being empty
- **Cutting depth adjustment** grass receiver can be adjusted to depths of 15, 20 and 25mm and 10mm by removing the receiver
- Stain free shear blade Manganese phosphate coating for increased wear of the blades