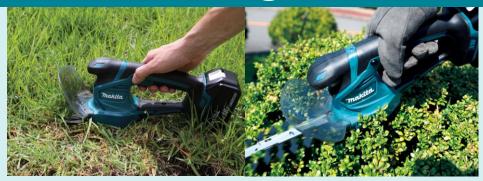

## **Product Statement**

Lightweight and compact, the DUM111X is ideal for cutting long grasses in hard-to-reach areas or up against fences or walls without causing damage.

It can also be converted into a hedge trimmer with the 200mm hedge trimmer blade coming as standard allowing it to be used for a wide variety of tasks in the backyard.

As the tool allows for two blade configurations, the tool-less blade change allows the user to quickly and easily change between the two blades. The highspeed dual action blades deliver an efficient cut leaving your lawn looking its best.

#### Design

Two tools in one Change between grass shear and hedge trimmer