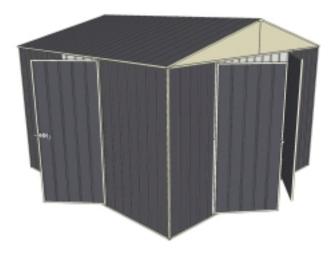

Equivalent color names listed are Trademarks of Bluescope Steel Limited and are only used for comparison. The use of color names indicates no more than color equivalency.

| Model                  | G30H230H1               |
|------------------------|-------------------------|
| Roof type              | Gable                   |
| Exterior dimension     | 2990mm x 2990mm         |
| Interior dimension     | 2950mm x 2950mm         |
| Height @ wall          | 1900mm                  |
| Height @ ridge         | 2300mm                  |
| Primary door type      | Double Hinged           |
| Primary door height    | 1845mm                  |
| Primary door opening   | 1540mm                  |
| Secondary door type    | Single Hinged           |
| Secondary door height  | 1845mm                  |
| Secondary door opening | 770mm                   |
| Area                   | 8.94sq mt               |
| Slab size              | 3115mm x 3115mm x 100mm |