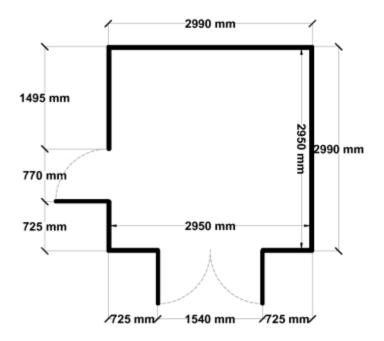

Equivalent color names listed are Trademarks of Bluescope Steel Limited and are only used for comparison. The use of color names indicates no more than color equivalency.

| Model                  | G30H230H1               |
|------------------------|-------------------------|
| Roof type              | Gable                   |
| Exterior dimension     | 2990mm x 2990mm         |
| Interior dimension     | 2950mm x 2950mm         |
| Height @ wall          | 1900mm                  |
| Height @ ridge         | 2300mm                  |
| Primary door type      | Double Hinged           |
| Primary door height    | 1845mm                  |
| Primary door opening   | 1540mm                  |
| Secondary door type    | Single Hinged           |
| Secondary door height  | 1845mm                  |
| Secondary door opening | 770mm                   |
| Area                   | 8.94sq mt               |
| Slab size              | 3115mm x 3115mm x 100mm |

## **Floor Plan**