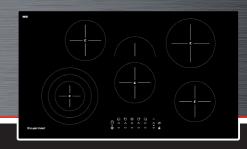

## Ceramic Cooktop 90cm

## Model: CCT9030

- 90cm ceramic cooktop with quartz grey graphics
- Premium finished bevelled edges
- Electronic sensor touch controls with 9 heating levels
- Five timers on each zone and an egg timer
- · Automatic cooking functions
- Keep warm 70°C setting
- Pause/Resume function
- · Child safety lock
- Auto-Stop in case of accidental start, long absence, overflow, over temperature
- Residual heat indicators for each zone
- 5 cooking zones 1x extended, 1x triple
- Recall after power off function