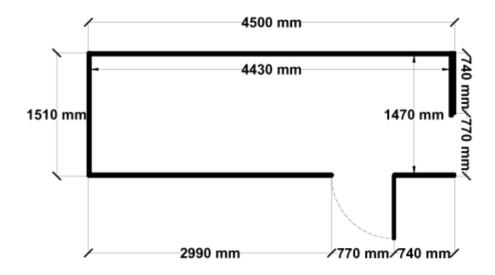

Equivalent color names listed are Trademarks of Bluescope Steel Limited and are only used for comparison. The use of color names indicates no more than color equivalency.

| Model                  | S15S145H15              |  |  |
|------------------------|-------------------------|--|--|
| Roof type              | Skillion                |  |  |
| Exterior dimension     | 1510mm x 4500mm         |  |  |
| Interior dimension     | 1470mm x 4430mm         |  |  |
| Height @ wall          | 1900mm                  |  |  |
| Height @ ridge         | 2100mm                  |  |  |
| Primary door type      | Single Sliding          |  |  |
| Primary door height    | 1870mm                  |  |  |
| Primary door opening   | 720mm                   |  |  |
| Secondary door type    | Single Hinged           |  |  |
| Secondary door height  | 1845mm                  |  |  |
| Secondary door opening | 770mm                   |  |  |
| Area                   | 6.80sq mt               |  |  |
| Slab size              | 1635mm x 4625mm x 100mm |  |  |

## Floor Plan