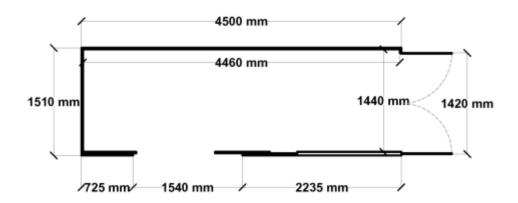

Equivalent color names listed are Trademarks of Bluescope Steel Limited and are only used for comparison. The use of color names indicates no more than color equivalency.

| Model                  | S15H245S22              |  |  |
|------------------------|-------------------------|--|--|
| Roof type              | Skillion                |  |  |
| Exterior dimension     | 1510mm x 4500mm         |  |  |
| Interior dimension     | 1440mm x 4460mm         |  |  |
| Height @ wall          | 1900mm                  |  |  |
| Height @ ridge         | 2100mm                  |  |  |
| Primary door type      | Double Hinged           |  |  |
| Primary door height    | 1845mm                  |  |  |
| Primary door opening   | 1430mm                  |  |  |
| Secondary door type    | Double Sliding          |  |  |
| Secondary door height  | 1870mm                  |  |  |
| Secondary door opening | 1440mm                  |  |  |
| Area                   | 6.80sq mt               |  |  |
| Slab size              | 1635mm x 4625mm x 100mm |  |  |

## Floor Plan