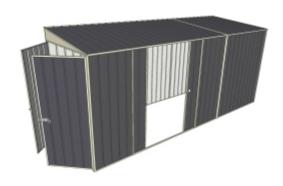

Equivalent color names listed are Trademarks of Bluescope Steel Limited and are only used for comparison. The use of color names indicates no more than color equivalency.

| Model                  | S15H245S22              |  |  |
|------------------------|-------------------------|--|--|
| Roof type              | Skillion                |  |  |
| Exterior dimension     | 1510mm x 4500mm         |  |  |
| Interior dimension     | 1440mm x 4460mm         |  |  |
| Height @ wall          | 1900mm                  |  |  |
| Height @ ridge         | 2100mm                  |  |  |
| Primary door type      | Double Hinged           |  |  |
| Primary door height    | 1845mm                  |  |  |
| Primary door opening   | 1430mm                  |  |  |
| Secondary door type    | Double Sliding          |  |  |
| Secondary door height  | 1870mm                  |  |  |
| Secondary door opening | 1440mm                  |  |  |
| Area                   | 6.80sq mt               |  |  |
| Slab size              | 1635mm x 4625mm x 100mm |  |  |