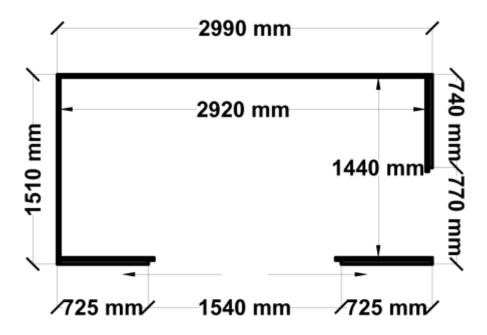

Equivalent color names listed are Trademarks of Bluescope Steel Limited and are only used for comparison. The use of color names indicates no more than color equivalency.

| Model                  | G15S130S2               |  |  |
|------------------------|-------------------------|--|--|
| Roof type              | Gable                   |  |  |
| Exterior dimension     | 1510mm x 2990mm         |  |  |
| Interior dimension     | 1470mm x 2920mm         |  |  |
| Height @ wall          | 1900mm                  |  |  |
| Height @ ridge         | 2300mm                  |  |  |
| Primary door type      | Single Sliding          |  |  |
| Primary door height    | 1870mm                  |  |  |
| Primary door opening   | 720mm                   |  |  |
| Secondary door type    | Double Sliding          |  |  |
| Secondary door height  | 1870mm                  |  |  |
| Secondary door opening | 1440mm                  |  |  |
| Area                   | 4.51sq mt               |  |  |
| Slab size              | 1635mm x 3115mm x 100mm |  |  |

## Floor Plan