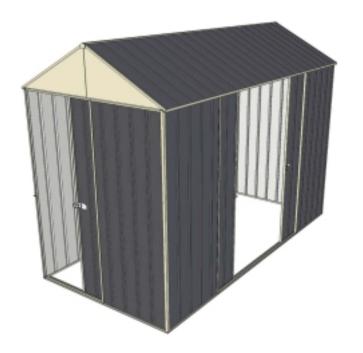

Equivalent color names listed are Trademarks of Bluescope Steel Limited and are only used for comparison. The use of color names indicates no more than color equivalency.

| Model                  | G15S130S2               |  |  |
|------------------------|-------------------------|--|--|
| Roof type              | Gable                   |  |  |
| Exterior dimension     | 1510mm x 2990mm         |  |  |
| Interior dimension     | 1470mm x 2920mm         |  |  |
| Height @ wall          | 1900mm                  |  |  |
| Height @ ridge         | 2300mm                  |  |  |
| Primary door type      | Single Sliding          |  |  |
| Primary door height    | 1870mm                  |  |  |
| Primary door opening   | 720mm                   |  |  |
| Secondary door type    | Double Sliding          |  |  |
| Secondary door height  | 1870mm                  |  |  |
| Secondary door opening | 1440mm                  |  |  |
| Area                   | 4.51sq mt               |  |  |
| Slab size              | 1635mm x 3115mm x 100mm |  |  |

## **Features**

- 1.9m wall height for more head room
- All holes pre-drilled for easy assembly
- Mid-wall frame for extra strength
- Your shed will arrive in 5 boxes, with no box greater than 25kg
- Easy to follow video enhanced instructions.