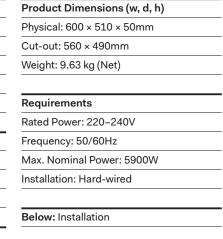

## 60cm Induction Cooktop

MODEL:

**IBC 63010 BK MSS** 

| Features          |                    |
|-------------------|--------------------|
| 3 cooking zones   |                    |
| European made     | Schott Ceran glass |
| Slide touch cont  | rol                |
| 9 power levels    |                    |
| Cooking timer     |                    |
| Power Plus funct  | tion (boost)       |
| Single piece of f | rameless glass     |
| Easy installation | kit                |
| Made in Europe    |                    |