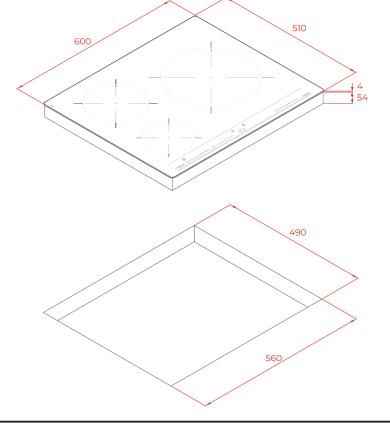

## 60cm Induction Cooktop

MODEL:

**IBC 63010 BK MSS** 

| Features          |                    |
|-------------------|--------------------|
| 3 cooking zones   |                    |
| European made     | Schott Ceran glass |
| Slide touch cont  | rol                |
| 9 power levels    |                    |
| Cooking timer     |                    |
| Power Plus funct  | tion (boost)       |
| Single piece of f | rameless glass     |
| Easy installation | kit                |
| Made in Europe    |                    |