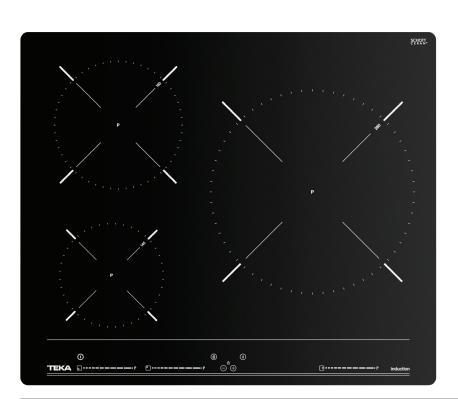

## 60cm Induction Cooktop

MODEL:

**IBC 63010 BK MSS** 

| Features          |                    |
|-------------------|--------------------|
| 3 cooking zones   |                    |
| European made     | Schott Ceran glass |
| Slide touch cont  | rol                |
| 9 power levels    |                    |
| Cooking timer     |                    |
| Power Plus funct  | tion (boost)       |
| Single piece of f | rameless glass     |
| Easy installation | kit                |
| Made in Europe    |                    |

| Zones .      |  |
|--------------|--|
| 280mm Ø zone |  |
| 180mm Ø zone |  |
| 145mm Ø zone |  |

| Safety                         |  |
|--------------------------------|--|
| Induction modules, not radiant |  |
| Auto-lock safety system        |  |
| Residual heat indicator        |  |
| Pan detection                  |  |
| Child lock                     |  |
| Cleaning                       |  |
| Single piece of ceramic glass  |  |
| Frameless C-edged glass        |  |
| No knobs for easy cleaning     |  |