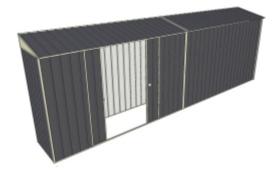

## **Features**

- 1.9m wall height for more head room
- All holes pre-drilled for easy assembly
- Mid-wall frame for extra strength
- Your shed will arrive in 9 boxes, with no box greater than 25kg
- Easy to follow video enhanced instructions.