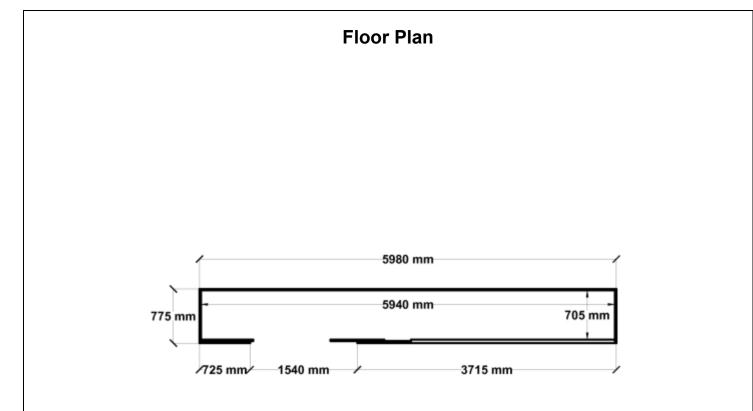

Equivalent color names listed are Trademarks of Bluescope Steel Limited and are only used for comparison. The use of color names indicates no more than color equivalency.

| Model                  | S08N060S22             |
|------------------------|------------------------|
| Roof type              | Skillion               |
| Exterior dimension     | 775mm x 5980mm         |
| Interior dimension     | 705mm x 5940mm         |
| Height @ wall          | 1900mm                 |
| Height @ ridge         | 2040mm                 |
| Primary door type      | N/A                    |
| Primary door height    | 0mm                    |
| Primary door opening   | 0mm                    |
| Secondary door type    | Double Sliding         |
| Secondary door height  | 1870mm                 |
| Secondary door opening | 1440mm                 |
| Area                   | 4.63sq mt              |
| Slab size              | 875mm x 6105mm x 100mm |