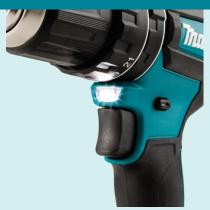

- Brushless motor improves runtime and performance
- 21 Stage torque settings so you can adjust for the task at hand
- 13mm Keyless chuck for easy bit installation/ removal by one hand
- Twin LED job light for improved visibility in low light environments
- Variable speed trigger for maximum control at your finger tip
- 3 Settings Hammer setting\* for drilling in masonry or brick, screw setting and drill setting to optimal performance for the task
- Mechanical 2 speed gearing allows you to choose between maximum rpm or higher torque
- Ergonomic design with slim rubber grip and lighter more compact chassis to reduce fatigue and improve control
- Belt clip to easily hang your tool
- XPT eXtreme Protection Technology protects your tools against dust and moisture to ensure reliable service even in tough jobsite conditions

#### Convenience

Twin LED job light for maximum visibility