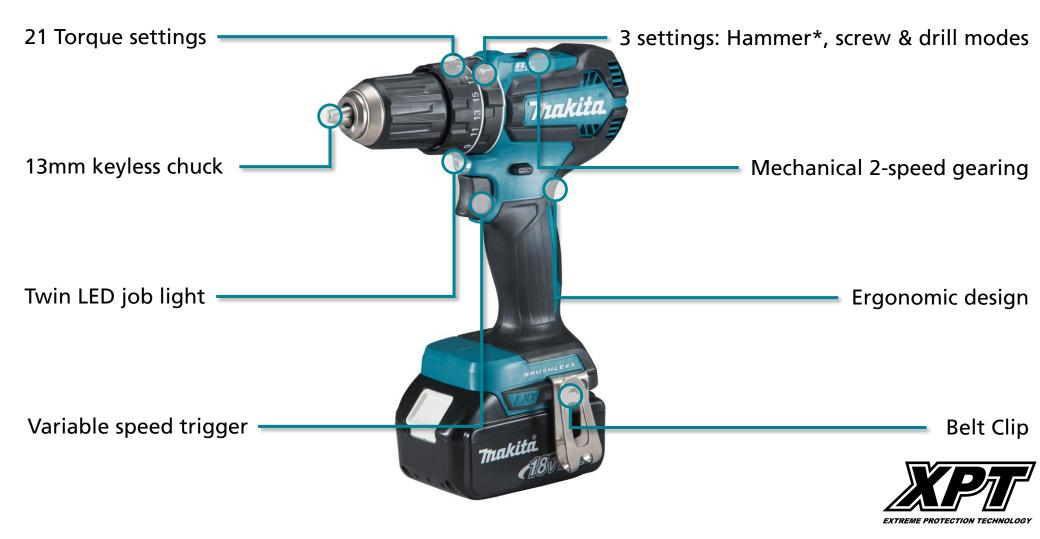

- Brushless motor improves runtime and performance
- 21 Stage torque settings so you can adjust for the task at hand
- 13mm Keyless chuck for easy bit installation/ removal by one hand
- Twin LED job light for improved visibility in low light environments
- Variable speed trigger for maximum control at your finger tip
- 3 Settings Hammer setting\* for drilling in masonry or brick, screw setting and drill setting to optimal performance for the task
- Mechanical 2 speed gearing allows you to choose between maximum rpm or higher torque
- Ergonomic design with slim rubber grip and lighter more compact chassis to reduce fatigue and improve control
- Belt clip to easily hang your tool
- XPT eXtreme Protection Technology protects your tools against dust and moisture to ensure reliable service even in tough jobsite conditions