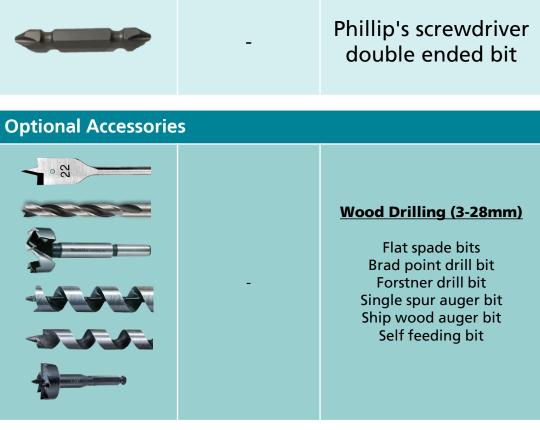

## Accessories

| Standard Accessories |   |                                        |  |  |
|----------------------|---|----------------------------------------|--|--|
|                      | - | Belt clip                              |  |  |
|                      | - | Phillip's screwdriver double ended bit |  |  |