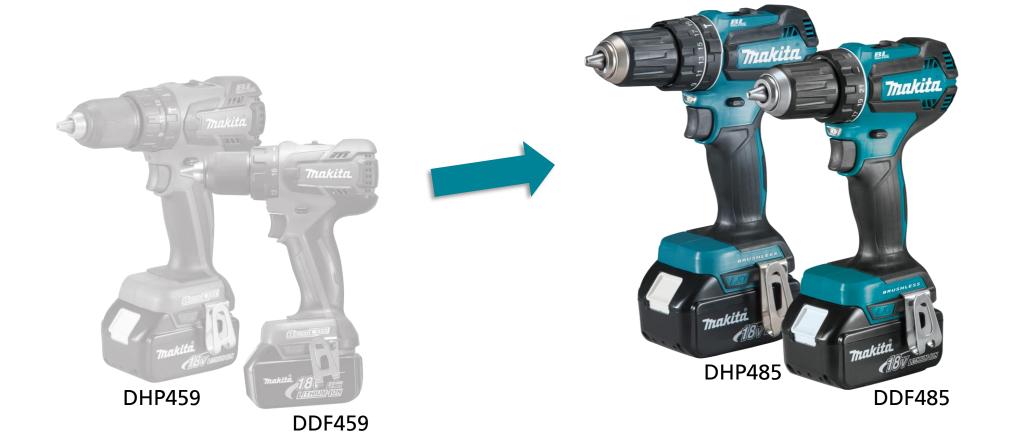

# **Product Objectives**

- Replace the DHP/DDF459 with an all round improved product
- Ideal for a wide range of trades requiring a compact, light weight power

## More compact, power & speed

The DHP485/DDF485 delivers more all round than its predecessor with a powerful 50Nm Max lock torque, an impressive 1,900rpm no load speed and a lighter more compact chassis giving you true compact power.