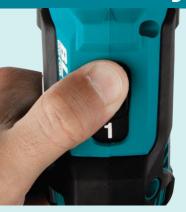

- Brushless motor improves runtime and performance
- 21 Stage torque settings so you can adjust for the task at hand
- 13mm Keyless chuck for easy bit installation/ removal by one hand
- Twin LED job light for improved visibility in low light environments
- Variable speed trigger for maximum control at your finger tip
- 3 Settings Hammer setting\* for drilling in masonry or brick, screw setting and drill setting to optimal performance for the task
- Mechanical 2 speed gearing allows you to choose between maximum rpm or higher torque
- Ergonomic design with slim rubber grip and lighter more compact chassis to reduce fatigue and improve control
- Belt clip to easily hang your tool
- XPT eXtreme Protection Technology protects your tools against dust and moisture to ensure reliable service even in tough jobsite conditions

#### Versatility

2 Stage mechanical gearing to tackle any task