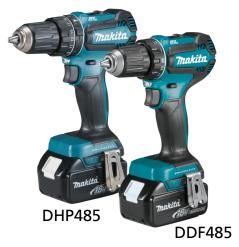

# **Setup Data**

Demo tools: Demo tools allocated, by request only

| Model No. | Barcode       | Description                       | Packaging Dimensions<br>LxWxH (cm) | Packaged Item<br>Weight (kg) |
|-----------|---------------|-----------------------------------|------------------------------------|------------------------------|
| DHP485Z   | 0088381866156 | 18V Brushless Hammer Driver Drill | 20 x 23 x 9                        | 1.30                         |
| DDF485Z   | 0088381866316 | 18V Brushless Driver Drill        | 19 x 22.5 x 9                      | 1.25                         |
| DLX2283SM | 0088381866965 | 18V Brushless 2 Piece Combo Kit   | 42 x 28 x 16                       | 5.5                          |

# **Product Objectives**

- Replace the DHP/DDF459 with an all round improved product
- Ideal for a wide range of trades requiring a compact, light weight power