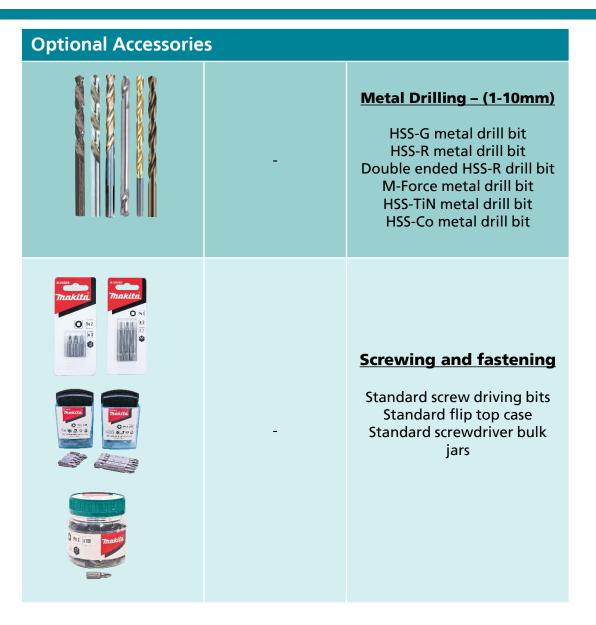

## Accessories

| Standard Accessories |   |                                        |  |  |
|----------------------|---|----------------------------------------|--|--|
|                      | - | Belt clip                              |  |  |
|                      | - | Phillip's screwdriver double ended bit |  |  |