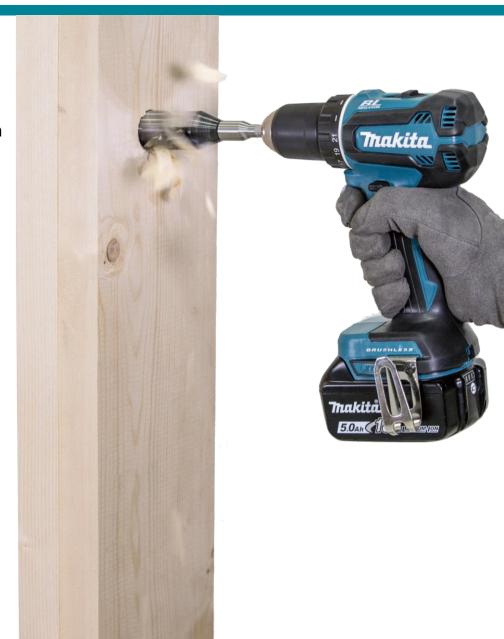

- Brushless motor improves runtime and performance
- 21 Stage torque settings so you can adjust for the task at hand
- 13mm Keyless chuck for easy bit installation/ removal by one hand
- Twin LED job light for improved visibility in low light environments
- Variable speed trigger for maximum control at your finger tip
- 3 Settings Hammer setting\* for drilling in masonry or brick, screw setting and drill setting to optimal performance for the task
- Mechanical 2 speed gearing allows you to choose between maximum rpm or higher torque
- Ergonomic design with slim rubber grip and lighter more compact chassis to reduce fatigue and improve control
- Belt clip to easily hang your tool
- XPT eXtreme Protection Technology protects your tools against dust and moisture to ensure reliable service even in tough jobsite conditions

## More compact, power & speed

The DHP485/DDF485 delivers more all round than its predecessor with a powerful 50Nm Max lock torque, an impressive 1,900rpm no load speed and a lighter more compact chassis giving you true compact power.