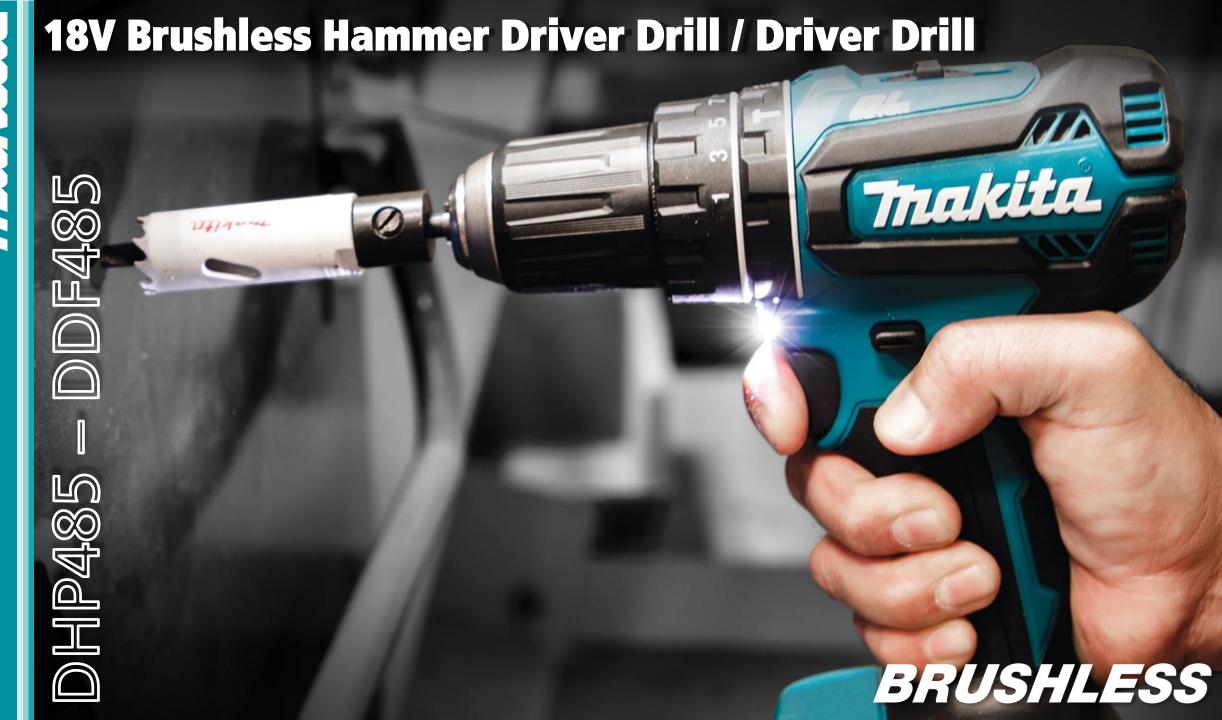

# **Product Specification Sheet**

#### <u>DHP485 – 18V Brushless Hammer Driver Drill</u> DDF485 – 18V Brushless Driver Drill

|                   | DHP485                                         | DDF485                          |  |
|-------------------|------------------------------------------------|---------------------------------|--|
| Chuck size        | 1.5 – 13mm                                     | 1.5 – 13mm                      |  |
| Capacity          | 13mm - Steel<br>38mm - Wood<br>13mm - Masonry* | 13mm - Steel<br>38mm - Wood     |  |
| Impact per minute | High: 0 - 28,500*<br>Low: 0 - 7,500*           | -                               |  |
| No load speed     | High: 0 - 1,900<br>Low: 0 - 500                | High: 0 - 1,900<br>Low: 0 - 500 |  |
| Max lock torque   | 50Nm                                           | 50Nm                            |  |
| Overall length    | 182 x 79 x 255mm                               | 169 x 79 x 255mm                |  |
| Skin weight       | 1.1kg                                          | 1.05kg                          |  |
| Voltage           | 18V                                            | 18V                             |  |