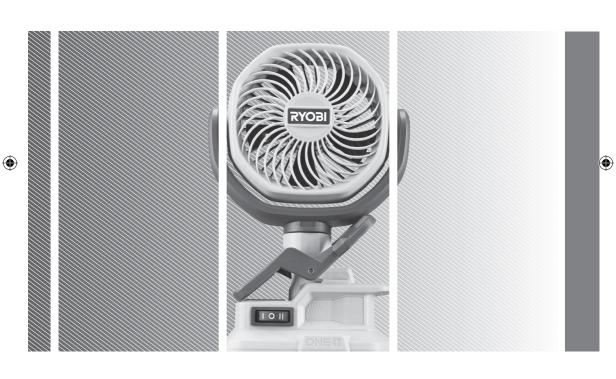

### INTENDED USE

The clamp fan is intended for general ventilation of most household spaces.

Do not use the product for any other purpose. Use of the product for operations different from intended could result in a hazardous situation.

# PRODUCT SPECIFICATIONS

| Clamp Fan                       |                              |
|---------------------------------|------------------------------|
| Model                           | RCF18                        |
| Voltage                         | 18 V                         |
| Fan speed                       | 2500 / 3400 rpm              |
| Air flow                        | 221 / 306 m <sup>3</sup> /hr |
| Drum diameter                   | 11 cm                        |
| Drum rotation                   |                              |
| Horizonal                       | 300°                         |
| Vertical                        | 290°                         |
| Weight - excluding battery pack | 0.45 ka                      |