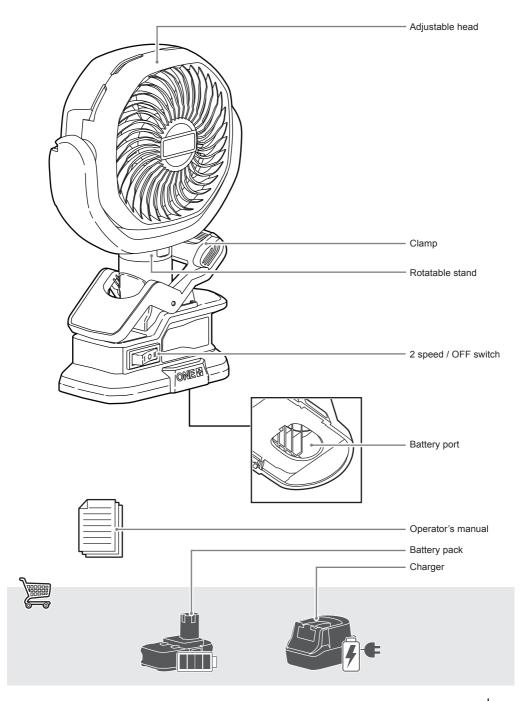

# PRODUCT SPECIFICATIONS

| Clamp Fan                       |                              |
|---------------------------------|------------------------------|
| Model                           | RCF18                        |
| Voltage                         | 18 V                         |
| Fan speed                       | 2500 / 3400 rpm              |
| Air flow                        | 221 / 306 m <sup>3</sup> /hr |
| Drum diameter                   | 11 cm                        |
| Drum rotation                   |                              |
| Horizonal                       | 300°                         |
| Vertical                        | 290°                         |
| Weight - excluding battery pack | 0.45 ka                      |