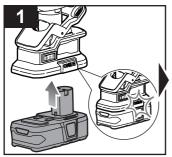

# BATTERY AND CHARGER

| Model       | Compatible battery pack (not included)                                                                                                                                                                                                                                                                                                                                                                | Compatible charger (not included)                                                             |
|-------------|-------------------------------------------------------------------------------------------------------------------------------------------------------------------------------------------------------------------------------------------------------------------------------------------------------------------------------------------------------------------------------------------------------|-----------------------------------------------------------------------------------------------|
| Lithium-lon | RB18L13 RB18L15 RB18L15A RB18L15B RB18L20 RB18L20A RB18L25A RB18L40 RB18L40 RB18L40 RB18L40 RB18L50 RB18L50 RB18L50 RB18L50 RB18L50 RB18L50 RB18L50 RB18L50 RB18L60A RB18L90A | BCS618G<br>BCL14181H<br>BCL14183H<br>BCL14181V*<br>RC18150U<br>RC18627U<br>RC18120<br>RC18115 |