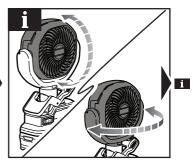

# PRODUCT SPECIFICATIONS

| Clamp Fan                       |                              |
|---------------------------------|------------------------------|
| Model                           | RCF18                        |
| Voltage                         | 18 V                         |
| Fan speed                       | 2500 / 3400 rpm              |
| Air flow                        | 221 / 306 m <sup>3</sup> /hr |
| Drum diameter                   | 11 cm                        |
| Drum rotation                   |                              |
| Horizonal                       | 300°                         |
| Vertical                        | 290°                         |
| Weight - excluding battery pack | 0.45 ka                      |