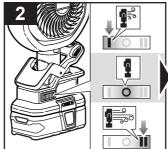

# BATTERY AND CHARGER

| Model       | Compatible battery pack (not included)                                                                                                                                                                                                                                                                                                                                                                | Compatible charger (not included)                                                             |
|-------------|-------------------------------------------------------------------------------------------------------------------------------------------------------------------------------------------------------------------------------------------------------------------------------------------------------------------------------------------------------------------------------------------------------|-----------------------------------------------------------------------------------------------|
| Lithium-lon | RB18L13 RB18L15 RB18L15A RB18L15B RB18L20 RB18L20A RB18L25A RB18L40 RB18L40 RB18L40 RB18L40 RB18L50 RB18L50 RB18L50 RB18L50 RB18L50 RB18L50 RB18L50 RB18L50 RB18L60A RB18L90A | BCS618G<br>BCL14181H<br>BCL14183H<br>BCL14181V*<br>RC18150U<br>RC18627U<br>RC18120<br>RC18115 |