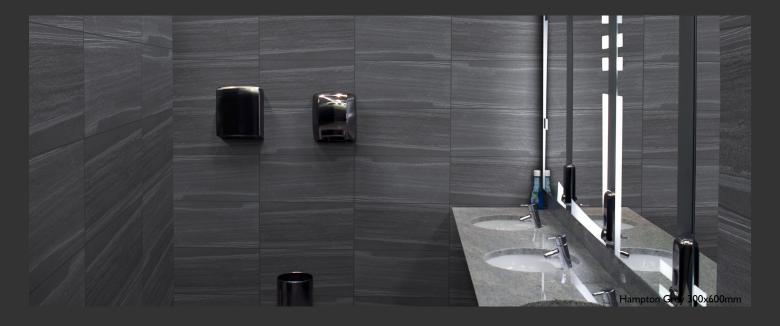

#### **Faces**

Hampton 300x600mm

\*Shown here: Hampton Light Grey

### **Sizes**

300x600mm