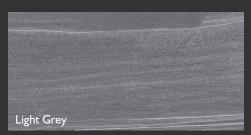

#### **Features**

| Size          | Colours    |      | Finish | Edea Datail |
|---------------|------------|------|--------|-------------|
|               | Light Grey | Grey | Matt   | Edge Detail |
| 300x600x8.5mm | •          | •    | •      | Rectified   |

#### Codes

| Finish | C:            | Colours    |         |  |
|--------|---------------|------------|---------|--|
| Finish | Size          | Light Grey | Grey    |  |
| Matt   | 300x600x8.5mm | 6661664    | 6661665 |  |