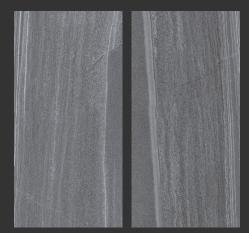

#### **Faces**

Hampton 300x600mm

\*Shown here: Hampton Light Grey

### **Sizes**

300x600mm