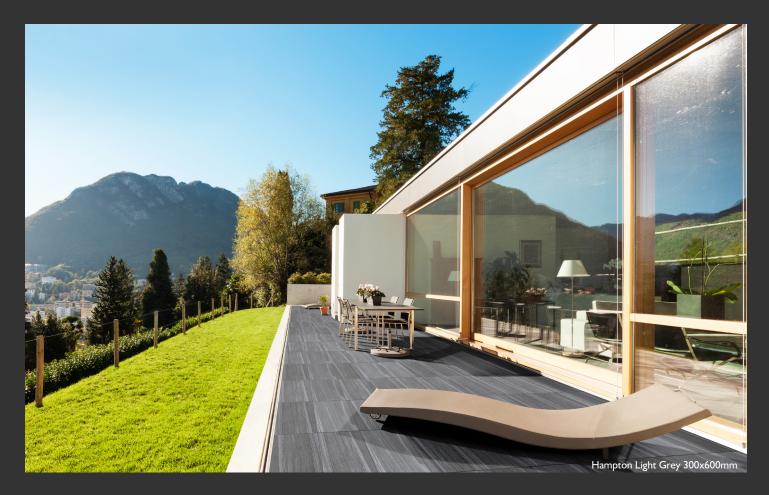

The Hampton porcelain tile is perfect for alfresco and outdoor entertaining areas. With its grit finish and rock-like appearance, it will provide a modern look to your space.

#### **Faces**

Hampton 300x600mm

\*Shown here: Hampton Light Grey