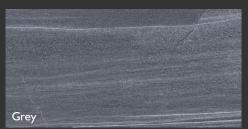

#### **Features**

| Size          | Colours    |      | Finish | Edea Datail |
|---------------|------------|------|--------|-------------|
|               | Light Grey | Grey | Matt   | Edge Detail |
| 300x600x8.5mm | •          | •    | •      | Rectified   |

#### Codes

| Finish | C:            | Colours    |         |  |
|--------|---------------|------------|---------|--|
| Finish | Size          | Light Grey | Grey    |  |
| Matt   | 300x600x8.5mm | 6661664    | 6661665 |  |