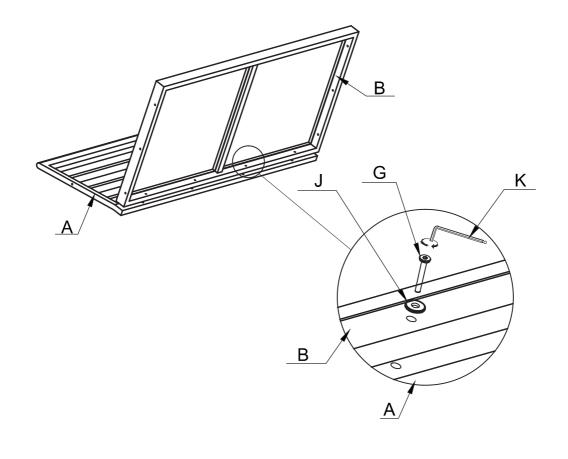

### Step 1:

Fix the seat frame (B) to the back frame (A) with bolts (G) and washers (J). Once all bolts are in position tighten securely using Allen Key (K).

### Step 2:

Fix the seat frame (B) to left armrest (C) with bolts (G) and washers (J). Fix the back frame (A) to left armrest (C) with bolt (H). Once all bolts are in position, tighten securely bolts (G) using Allen Key (K), tighten securely bolt (H) using Allen Key (L).