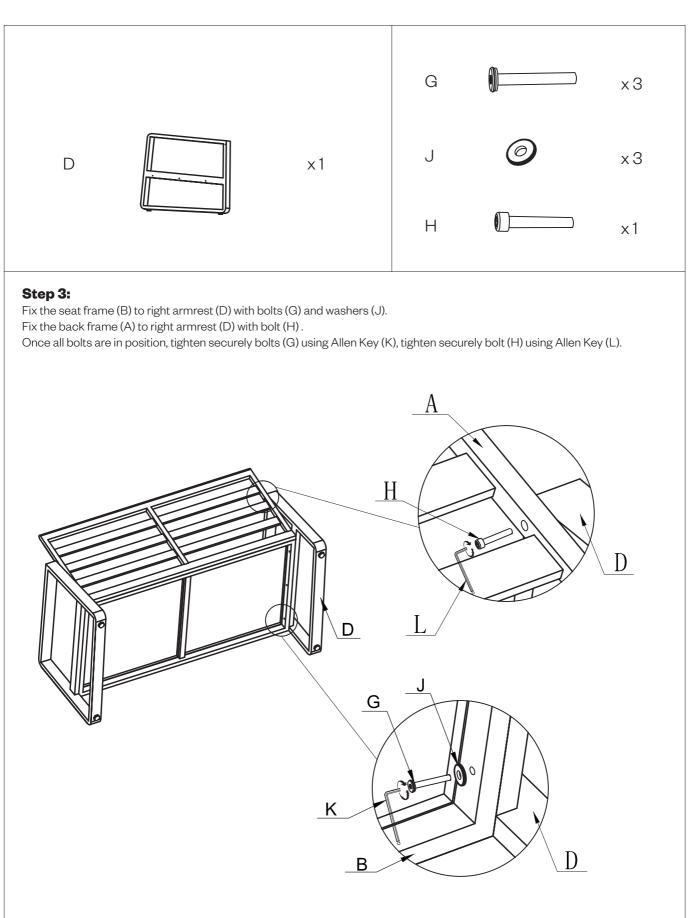

# **Parts List:**

| Part No. | Pictures | Description   | QTY |
|----------|----------|---------------|-----|
| A        |          | Back frame    | 1   |
| В        |          | Seat frame    | 1   |
| С        |          | Left Armrest  | 1   |
| D        |          | Right Armrest | 1   |
| E        |          | Back Cushion  | 2   |
| F        |          | Seat Cushion  | 2   |

## Hardware Kit:

| Part No. | Pictures | Description            | QTY |
|----------|----------|------------------------|-----|
| G        |          | Bolt<br>M6 x 42 mm     | 10  |
| н        |          | Bolt<br>M6 x 35 mm     | 2   |
| J        | Ø        | Washer<br>ø16x6.5x2 mm | 10  |
| К        | 4mm      | Allen key A            | 1   |
| L        | 5mm      | Allen key B            | 1   |
| М        |          | Сар                    | 10  |