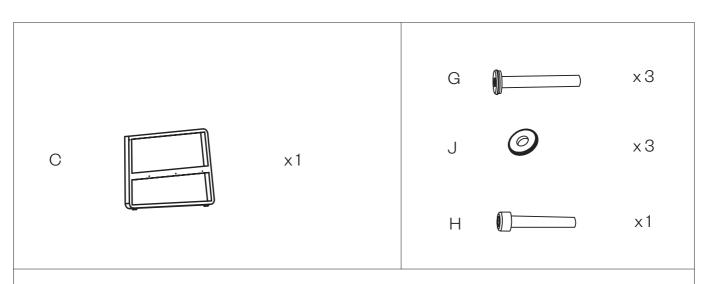

# **Parts List:**

| Part No. | Pictures | Description   | QTY |
|----------|----------|---------------|-----|
| A        |          | Back frame    | 1   |
| В        |          | Seat frame    | 1   |
| С        |          | Left Armrest  | 1   |
| D        |          | Right Armrest | 1   |
| E        |          | Back Cushion  | 2   |
| F        |          | Seat Cushion  | 2   |

## Hardware Kit:

| Part No. | Pictures | Description            | QTY |
|----------|----------|------------------------|-----|
| G        |          | Bolt<br>M6 x 42 mm     | 10  |
| н        |          | Bolt<br>M6 x 35 mm     | 2   |
| J        | Ø        | Washer<br>ø16x6.5x2 mm | 10  |
| К        | 4mm      | Allen key A            | 1   |
| L        | 5mm      | Allen key B            | 1   |
| М        |          | Сар                    | 10  |

### Step 2:

Fix the seat frame (B) to left armrest (C) with bolts (G) and washers (J). Fix the back frame (A) to left armrest (C) with bolt (H). Once all bolts are in position, tighten securely bolts (G) using Allen Key (K), tighten securely bolt (H) using Allen Key (L).