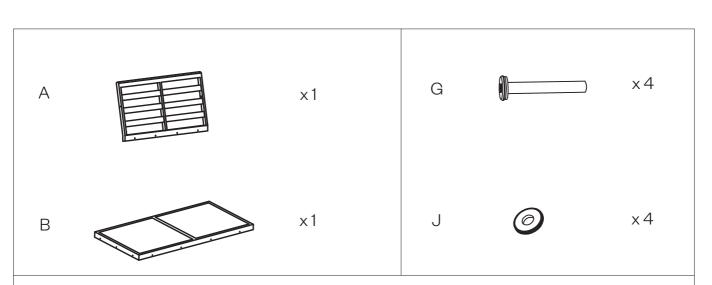

# **Parts List:**

| Part No. | Pictures | Description   | QTY |
|----------|----------|---------------|-----|
| A        |          | Back frame    | 1   |
| В        |          | Seat frame    | 1   |
| С        |          | Left Armrest  | 1   |
| D        |          | Right Armrest | 1   |
| E        |          | Back Cushion  | 2   |
| F        |          | Seat Cushion  | 2   |

## Hardware Kit:

| Part No. | Pictures | Description            | QTY |
|----------|----------|------------------------|-----|
| G        |          | Bolt<br>M6 x 42 mm     | 10  |
| н        |          | Bolt<br>M6 x 35 mm     | 2   |
| J        | Ø        | Washer<br>ø16x6.5x2 mm | 10  |
| К        | 4mm      | Allen key A            | 1   |
| L        | 5mm      | Allen key B            | 1   |
| М        |          | Сар                    | 10  |