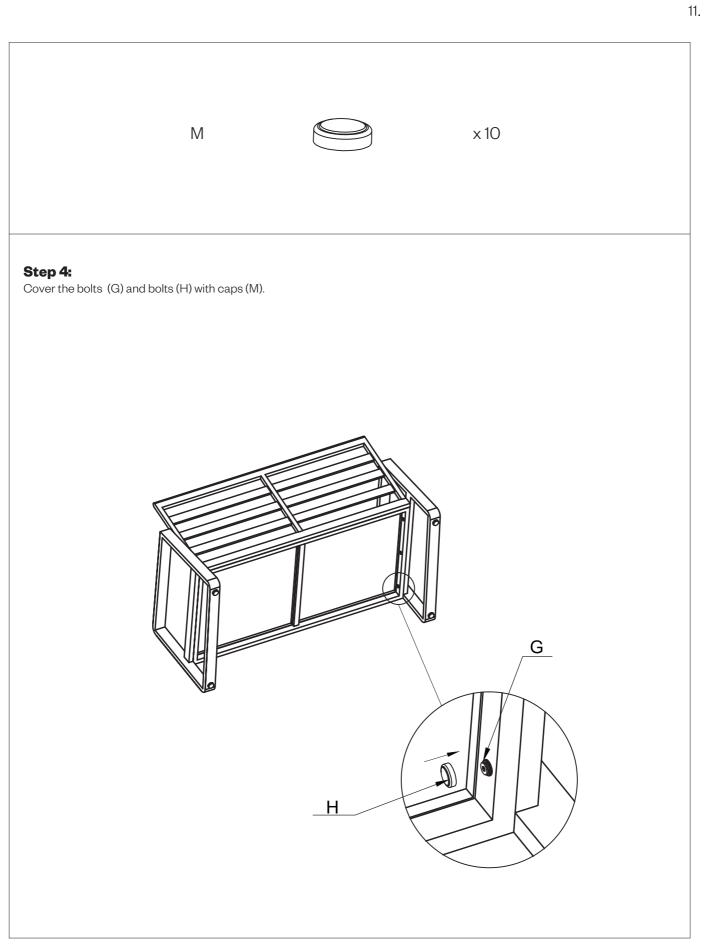

## Hardware Kit:

| Part No. | Pictures | Description            | QTY |
|----------|----------|------------------------|-----|
| G        |          | Bolt<br>M6 x 42 mm     | 10  |
| н        |          | Bolt<br>M6 x 35 mm     | 2   |
| J        | Ø        | Washer<br>ø16x6.5x2 mm | 10  |
| К        | 4mm      | Allen key A            | 1   |
| L        | 5mm      | Allen key B            | 1   |
| М        |          | Сар                    | 10  |

### Step 5:

Put the seat cushions (F) and back cushions (E) on the lounge.