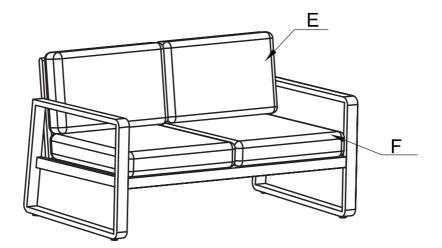

# Cordoba White 2 Seater Lounge

POWDER COATED ALUMINIUM FRAME Polyester Padded Cushions - Light Grey

ITEM NO.: 0583691

# **Parts List:**

| Part No. | Pictures | Description   | QTY |
|----------|----------|---------------|-----|
| A        |          | Back frame    | 1   |
| В        |          | Seat frame    | 1   |
| С        |          | Left Armrest  | 1   |
| D        |          | Right Armrest | 1   |
| E        |          | Back Cushion  | 2   |
| F        |          | Seat Cushion  | 2   |

### Step 5:

Put the seat cushions (F) and back cushions (E) on the lounge.