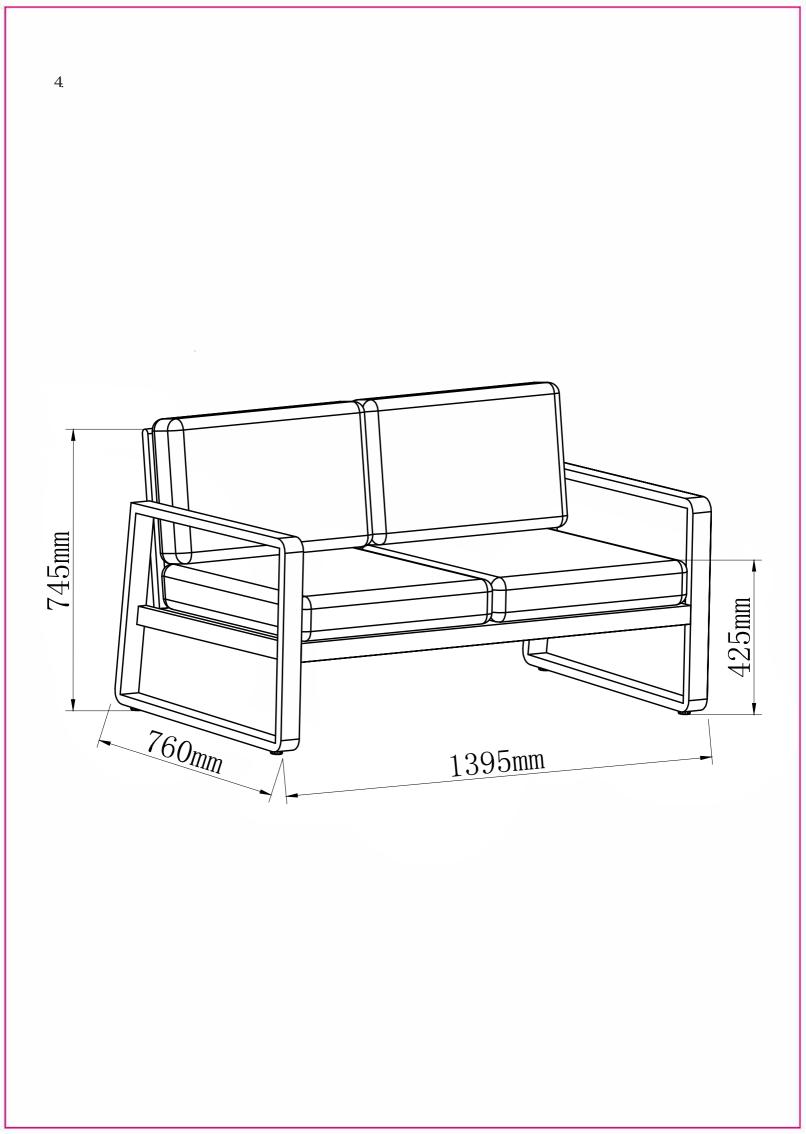

# Cordoba White 2 Seater Lounge

POWDER COATED ALUMINIUM FRAME Polyester Padded Cushions - Light Grey

ITEM NO.: 0583691

# **Parts List:**

| Part No. | Pictures | Description   | QTY |
|----------|----------|---------------|-----|
| A        |          | Back frame    | 1   |
| В        |          | Seat frame    | 1   |
| С        |          | Left Armrest  | 1   |
| D        |          | Right Armrest | 1   |
| E        |          | Back Cushion  | 2   |
| F        |          | Seat Cushion  | 2   |