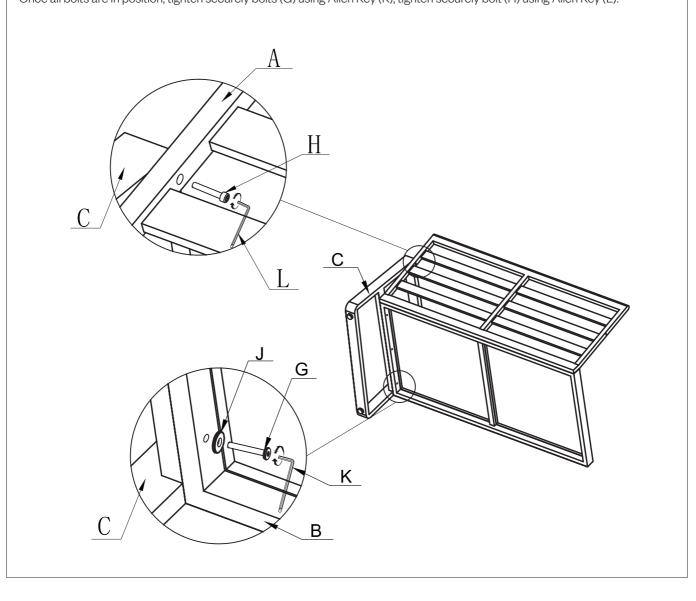

### Step 2:

Fix the seat frame (B) to left armrest (C) with bolts (G) and washers (J). Fix the back frame (A) to left armrest (C) with bolt (H). Once all bolts are in position, tighten securely bolts (G) using Allen Key (K), tighten securely bolt (H) using Allen Key (L).